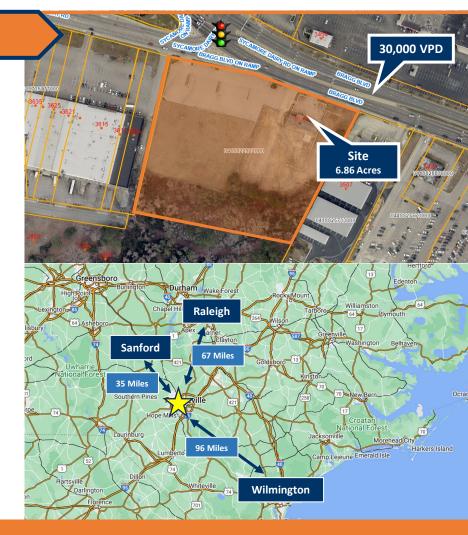

#### +/- 6.86 Acres - Contact Broker for Pricing

#### **HIGHLIGHTS**

- 6.86 acres available at the intersection of Sycamore Dairy & Bragg Blvd willing to subdivide
- Pads available for Sale GL or BTS
- 30,000+ VPD on Bragg Blvd with great visibility
- Zoned Community Commercial District (CC)
- Water & Sewer on site
- Prime location for C-Store and QSR