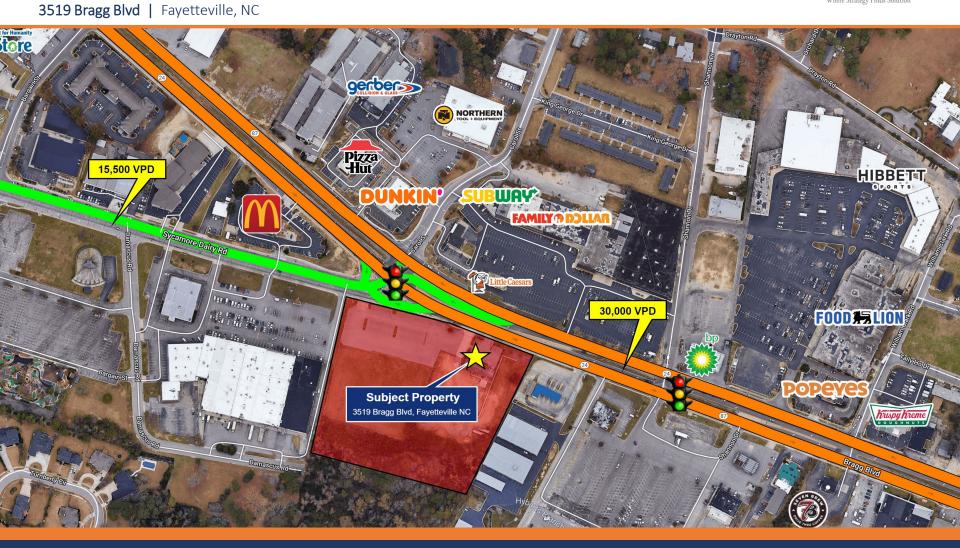

### High Level Aerial 3519 Bragg Blvd | Fayetteville, NC

Jarks Pond 35,500 VPD 15,500 VPD CALIBER COLLISION Anne's SE GameStop HIBBET WA 30,000 VPD FOOD FAZOLIS ROULSI MR. ORLD GYM **Subject Property** 3519 Bragg Blvd, Fayetteville NC Anne's SNIDES Auntie 🔍 OUTBAC Bankof America 🛷 BOXLUNCH DONATOS 5 IL ONC SMOKEY BINES CHAMPS ORKSIOP DTLR belk CAVA **JCPenney** Red Rob Chick fil 2 Cheddars Office DEPOT FUICOLD STONE chlotzsky's GameStop