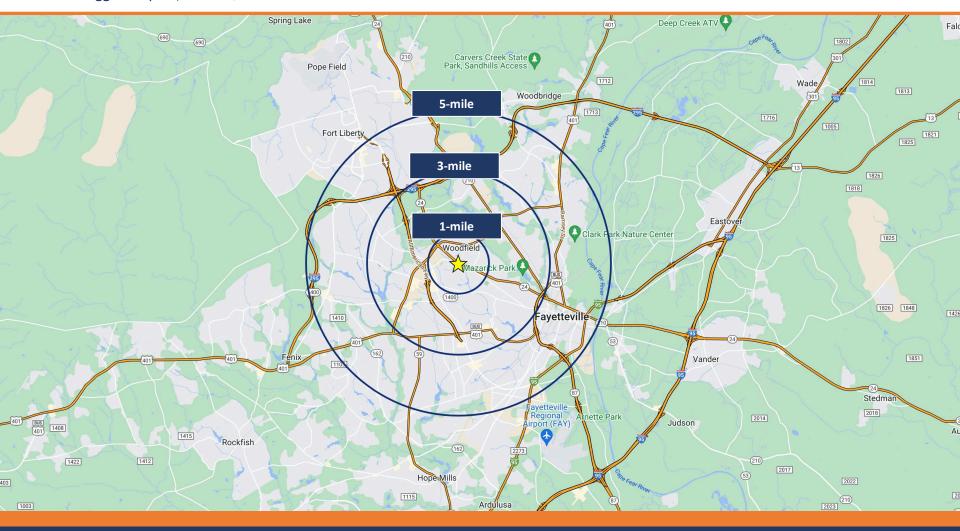

### **DEMOGRAPHIC RADIUS MAP**

3519 Bragg Blvd | Fayetteville, NC

Henry CarrisonHenry@BellCommercial.net336.451.5949Taylor BeckTaylor@BellCommercial.net919.389.8941

|                           | 19 Bragg Blvd<br>/etteville, NC                                                                                                                                                                                                                                                                                                                                                                                                                                                                                                                                                               | 1mi                                                                                                                                      | 3mi                                                                                                                                           | 5mi                                                                                                                                                        |                                     | 19 Bragg Blvd<br>vetteville, NC                                                                                                                                                                                                                                                                                                                                                                                                                                                                                                                                                                                                                                                                                          | 1mi                                                                                                                               | 3mi                                                                                                                                         | 5mi                                                                                                                                          |
|---------------------------|-----------------------------------------------------------------------------------------------------------------------------------------------------------------------------------------------------------------------------------------------------------------------------------------------------------------------------------------------------------------------------------------------------------------------------------------------------------------------------------------------------------------------------------------------------------------------------------------------|------------------------------------------------------------------------------------------------------------------------------------------|-----------------------------------------------------------------------------------------------------------------------------------------------|------------------------------------------------------------------------------------------------------------------------------------------------------------|-------------------------------------|--------------------------------------------------------------------------------------------------------------------------------------------------------------------------------------------------------------------------------------------------------------------------------------------------------------------------------------------------------------------------------------------------------------------------------------------------------------------------------------------------------------------------------------------------------------------------------------------------------------------------------------------------------------------------------------------------------------------------|-----------------------------------------------------------------------------------------------------------------------------------|---------------------------------------------------------------------------------------------------------------------------------------------|----------------------------------------------------------------------------------------------------------------------------------------------|
| AGE HOUSEHOLDS POPULATION | 2024 Estimated Population<br>2029 Projected Population<br>2020 Census Population<br>2010 Census Population<br>Projected Annual Growth 2024 to 2029<br>Historical Annual Growth 2010 to 2022<br>2024 Estimated Households<br>2029 Projected Households<br>2020 Census Households<br>2010 Census Households<br>Projected Annual Growth 2024 to 2029<br>Historical Annual Growth 2010 to 2022<br>2024 Est. Population Under 10 Years<br>2024 Est. Population 10 to 19 Years<br>2024 Est. Population 20 to 29 Years<br>2024 Est. Population 30 to 44 Years<br>2024 Est. Population 30 to 44 Years | 6,298<br>6,232<br>6,418<br>6,464<br>-0.2%<br>2,845<br>2,802<br>2,923<br>2,865<br>-0.3%<br>-<br>17.0%<br>14.9%<br>16.8%<br>18.7%<br>14.7% | 59,763<br>59,719<br>58,258<br>59,904<br>-<br>-<br>26,235<br>26,109<br>26,062<br>26,104<br>-<br>-<br>15.9%<br>14.3%<br>16.9%<br>18.2%<br>13.7% | 146,721<br>146,146<br>144,333<br>145,286<br>-<br>-<br>-<br>60,717<br>60,234<br>60,489<br>60,146<br>-0.2%<br>-<br>15.3%<br>13.4%<br>19.4%<br>18.6%<br>13.5% | INCOME & MARITAL STATUS<br>& GENDER | 2024 Est. Male Population<br>2024 Est. Female Population<br>2024 Est. Never Married<br>2024 Est. Now Married<br>2024 Est. Now Married<br>2024 Est. Separated or Divorced<br>2024 Est. Widowed<br>2024 Est. Widowed<br>2024 Est. HH Income \$200,000 or More<br>2024 Est. HH Income \$150,000 to \$199,999<br>2024 Est. HH Income \$150,000 to \$149,999<br>2024 Est. HH Income \$75,000 to \$149,999<br>2024 Est. HH Income \$75,000 to \$74,999<br>2024 Est. HH Income \$50,000 to \$74,999<br>2024 Est. HH Income \$35,000 to \$49,999<br>2024 Est. HH Income \$35,000 to \$34,999<br>2024 Est. HH Income \$15,000 to \$24,999<br>2024 Est. HH Income \$15,000 to \$24,999<br>2024 Est. HH Income \$15,000 to \$24,999 | 47.5%<br>52.5%<br>34.9%<br>38.1%<br>22.5%<br>4.4%<br>5.1%<br>3.7%<br>10.1%<br>8.8%<br>16.9%<br>16.1%<br>8.2%<br>16.1%<br>\$85,373 | 48.7%<br>51.3%<br>36.9%<br>35.1%<br>20.9%<br>7.0%<br>4.8%<br>3.6%<br>11.6%<br>11.2%<br>18.5%<br>14.1%<br>11.2%<br>9.2%<br>15.9%<br>\$84,342 | 49.9%<br>50.1%<br>38.8%<br>34.6%<br>20.6%<br>6.1%<br>3.7%<br>3.6%<br>10.7%<br>12.4%<br>19.2%<br>14.2%<br>11.4%<br>10.0%<br>14.9%<br>\$77,388 |
|                           | 2024 Est. Population 60 to 74 Years<br>2024 Est. Population 75 Years or Over                                                                                                                                                                                                                                                                                                                                                                                                                                                                                                                  | 12.7%<br>5.1%                                                                                                                            | 13.8%<br>7.3%                                                                                                                                 | 13.4%<br>6.5%                                                                                                                                              |                                     | 2024 Est. Median Household Income<br>2024 Est. Per Capita Income                                                                                                                                                                                                                                                                                                                                                                                                                                                                                                                                                                                                                                                         | \$48,610<br>\$38,592                                                                                                              | \$52,952<br>\$37,201                                                                                                                        | \$51,853<br>\$33,074                                                                                                                         |
|                           | 2024 Est. Median Age                                                                                                                                                                                                                                                                                                                                                                                                                                                                                                                                                                          | 30.8                                                                                                                                     | 32.3                                                                                                                                          | 6.3%<br>31.9                                                                                                                                               |                                     | 2024 Est. Total Businesses<br>2024 Est. Total Employees                                                                                                                                                                                                                                                                                                                                                                                                                                                                                                                                                                                                                                                                  | 696<br>6,266                                                                                                                      | 3,833<br>32,708                                                                                                                             | 7,505<br>67,321                                                                                                                              |