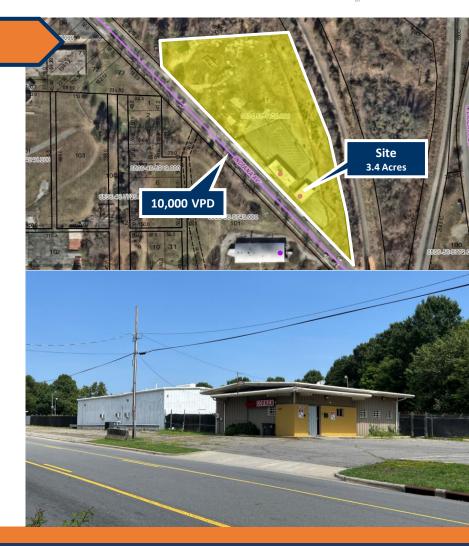

# High Level Aerial 2805 Indiana Ave | Winston-Salem, NC

#### TRIAD COMMERCIAL PROPERTY – FOR SALE

2805 Indiana Ave | Winston-Salem, NC

+/- 3,600 SF on 3.4 Acres - \$950,000.00

#### **HIGHLIGHTS**

- Available investment opportunity in Winston-Salem
- Fully leased 1,200 SF commercial building & 2,400 SF warehouse on site
- +/- 1.87 Acres of residual land for development
- Zoned general industrial (GI)
- Perfect lot for flex space, drop yard, or small warehouse
- Close access to Hwy 52
- 75,000 VPD on Hwy 52 & 10,000 VPD on Indiana Ave
- Site is fully fenced with access gate in rear