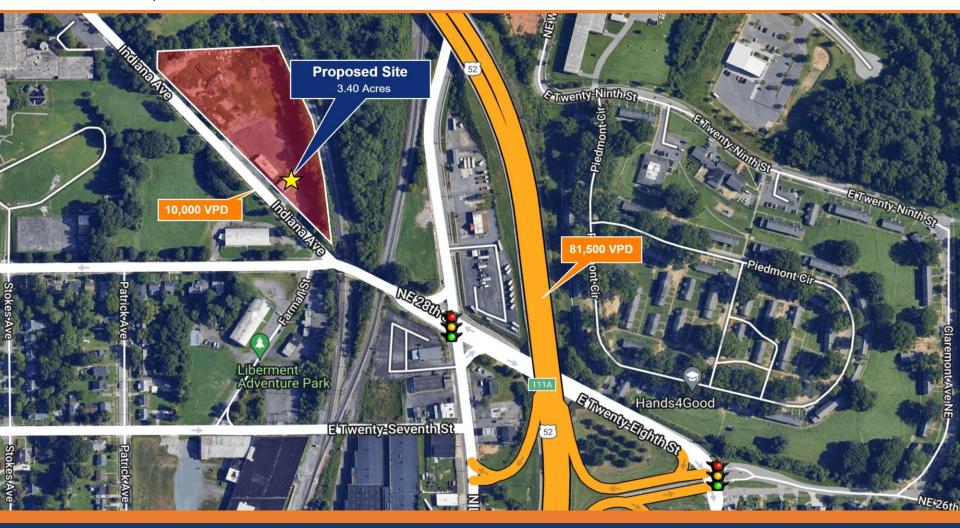

# **Residual Land for Development**

BELL COMMERCIAL
Where Strategy Finds Solution

2805 Indiana Ave | Winston-Salem, NC

| Lease Type | Space             | Lease<br>Execution Date | Initial<br>Term | Lease End<br>Date | Annual Base<br>Rent | Monthly<br>Installment | Options                |
|------------|-------------------|-------------------------|-----------------|-------------------|---------------------|------------------------|------------------------|
| Gross      | 1200 sf Building  | 3/1/2022                | 36 Months       | 2/28/2025         | \$24,000.00         | \$2,000.00             | (1) - 1 Year Extension |
| Gross      | 2400 sf Warehouse | 8/15/2024               | 12 Months       | 8/15/2025         | \$60,000.00         | \$5,000.00             | No Options             |

#### TRIAD COMMERCIAL PROPERTY – FOR SALE

2805 Indiana Ave | Winston-Salem, NC

+/- 3,600 SF on 3.4 Acres - \$950,000.00

#### **HIGHLIGHTS**

- Available investment opportunity in Winston-Salem
- Fully leased 1,200 SF commercial building & 2,400 SF warehouse on site
- +/- 1.87 Acres of residual land for development
- Zoned general industrial (GI)
- Perfect lot for flex space, drop yard, or small warehouse
- Close access to Hwy 52
- 75,000 VPD on Hwy 52 & 10,000 VPD on Indiana Ave
- Site is fully fenced with access gate in rear