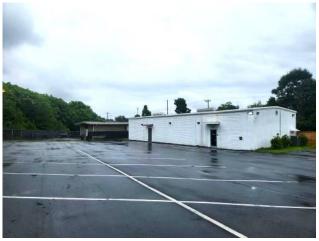

| Space             | Lease<br>Execution Date | Initial<br>Term | Lease End<br>Date | Annual Base<br>Rent | Monthly<br>Installment | Options                |
|------------|-------------------|-------------------------|-----------------|-------------------|---------------------|------------------------|------------------------|
| Gross      | 1200 sf Building  | 3/1/2022                | 36 Months       | 2/28/2025         | \$24,000.00         | \$2,000.00             | (1) - 1 Year Extension |
| Gross      | 2400 sf Warehouse | 8/15/2024               | 12 Months       | 8/15/2025         | \$60,000.00         | \$5,000.00             | No Options             |

# **Proximity Map**

2805 Indiana Ave | Winston-Salem, NC





### **Exterior Photos**

2805 Indiana Ave | Winston-Salem, NC