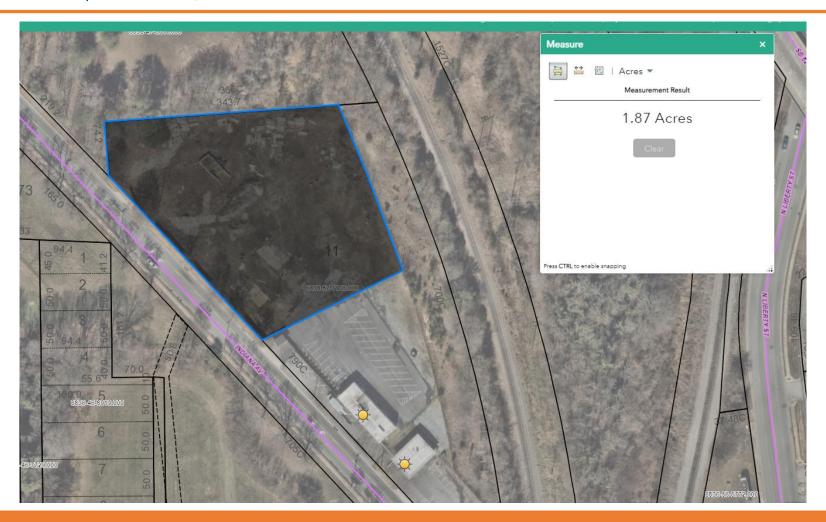

#### **HIGHLIGHTS**

- Available investment opportunity in Winston-Salem
- Fully leased 1,200 SF commercial building & 2,400 SF warehouse on site
- +/- 1.87 Acres of residual land for development
- Zoned general industrial (GI)
- Perfect lot for flex space, drop yard, or small warehouse
- Close access to Hwy 52
- 75,000 VPD on Hwy 52 & 10,000 VPD on Indiana Ave
- Site is fully fenced with access gate in rear