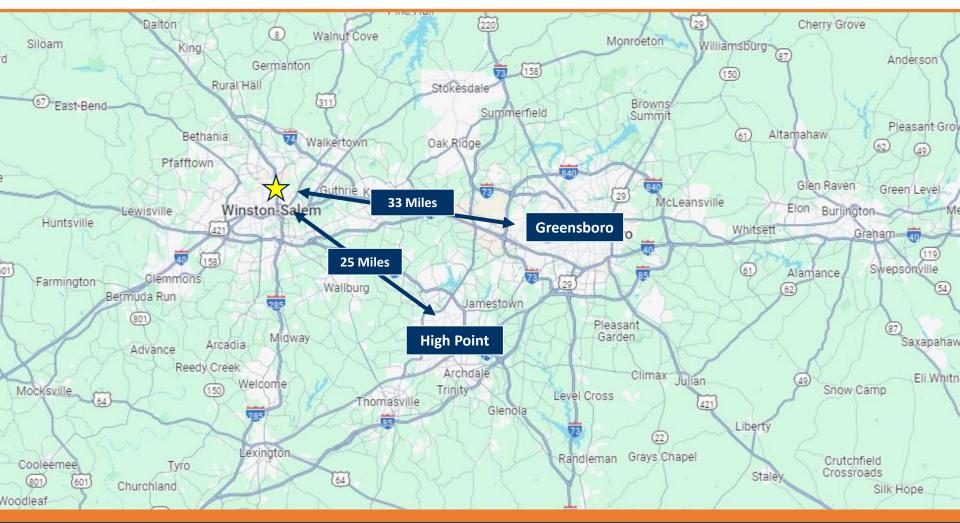

s Solution

2805 Indiana Ave | Winston-Salem, NC





| Lease Type | Space             | Lease<br>Execution Date | Initial<br>Term | Lease End<br>Date | Annual Base<br>Rent | Monthly<br>Installment | Options                |
|------------|-------------------|-------------------------|-----------------|-------------------|---------------------|------------------------|------------------------|
| Gross      | 1200 sf Building  | 3/1/2022                | 36 Months       | 2/28/2025         | \$24,000.00         | \$2,000.00             | (1) - 1 Year Extension |
| Gross      | 2400 sf Warehouse | 8/15/2024               | 12 Months       | 8/15/2025         | \$60,000.00         | \$5,000.00             | No Options             |

# **Proximity Map**

2805 Indiana Ave | Winston-Salem, NC





### **Exterior Photos**

2805 Indiana Ave | Winston-Salem, NC