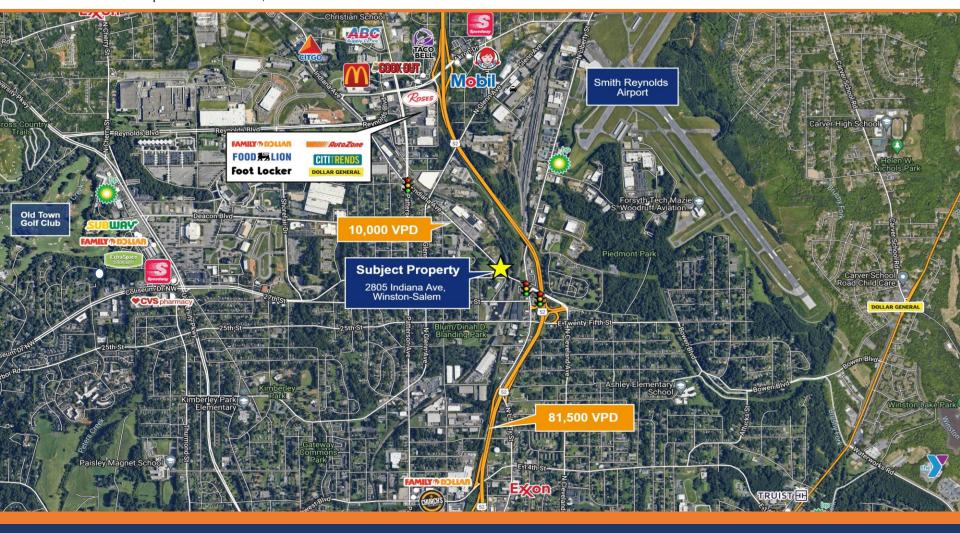

# **Proximity Map**

2805 Indiana Ave | Winston-Salem, NC

#### TRIAD COMMERCIAL PROPERTY – FOR SALE

2805 Indiana Ave | Winston-Salem, NC

+/- 3,600 SF on 3.4 Acres - \$950,000.00

#### **HIGHLIGHTS**

- Available investment opportunity in Winston-Salem
- Fully leased 1,200 SF commercial building & 2,400 SF warehouse on site
- +/- 1.87 Acres of residual land for development
- Zoned general industrial (GI)
- Perfect lot for flex space, drop yard, or small warehouse
- Close access to Hwy 52
- 75,000 VPD on Hwy 52 & 10,000 VPD on Indiana Ave
- Site is fully fenced with access gate in rear