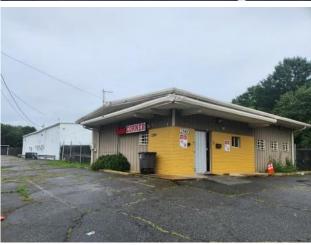

ace             | Lease<br>Execution Date | Initial<br>Term | Lease End<br>Date | Annual Base<br>Rent | Monthly<br>Installment | Options                |
|------------|-------------------|-------------------------|-----------------|-------------------|---------------------|------------------------|------------------------|
| Gross      | 1200 sf Building  | 3/1/2022                | 36 Months       | 2/28/2025         | \$24,000.00         | \$2,000.00             | (1) - 1 Year Extension |
| Gross      | 2400 sf Warehouse | 8/15/2024               | 12 Months       | 8/15/2025         | \$60,000.00         | \$5,000.00             | No Options             |

# **Proximity Map**

2805 Indiana Ave | Winston-Salem, NC





### **Exterior Photos**

2805 Indiana Ave | Winston-Salem, NC