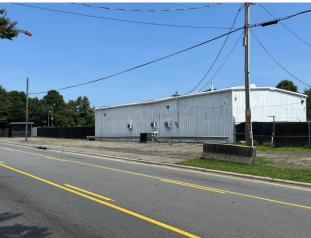

Space             | Lease<br>Execution Date | Initial<br>Term | Lease End<br>Date | Annual Base<br>Rent | Monthly<br>Installment | Options                |
|------------|-------------------|-------------------------|-----------------|-------------------|---------------------|------------------------|------------------------|
| Gross      | 1200 sf Building  | 3/1/2022                | 36 Months       | 2/28/2025         | \$24,000.00         | \$2,000.00             | (1) - 1 Year Extension |
| Gross      | 2400 sf Warehouse | 8/15/2024               | 12 Months       | 8/15/2025         | \$60,000.00         | \$5,000.00             | No Options             |

# **Proximity Map**

2805 Indiana Ave | Winston-Salem, NC





### **Exterior Photos**

2805 Indiana Ave | Winston-Salem, NC