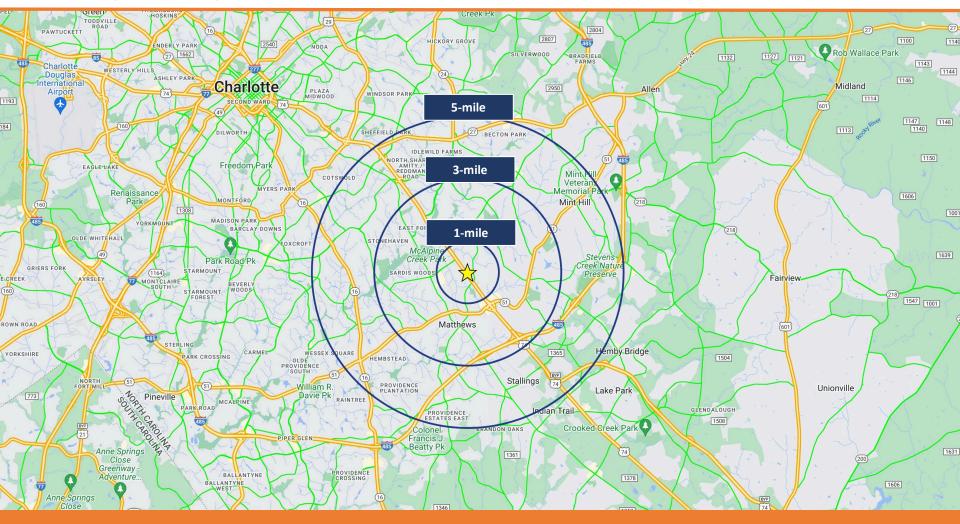

## **DEMOGRAPHIC RADIUS MAP**

9201 E Independence Blvd | Matthews, NC

Tre Vaughn | Tre@BellCommercial.net | 336.429.0089 Taylor Beck | Taylor@BellCommercial.net | 919.389.8941

| 9201 E Independence Blvd<br>Matthews, NC 1mi 3mi 5mi |                                                                                                                                                                                                                                                                                                                                                                                                                                                                                                                                                                                                                                      |                                                                                                                                                             | 5mi                                                                                                                                                                | 9201 E Independence Blvd<br>Matthews, NC 1mi 3mi 5mi                                                                                                                   |                                     |                                                                                                                                                                                                                                                                                                                                                                                                                                                                                                                                                                                                                                                                                                                                       |                                                                                                                                                          |                                                                                                                                                        |                                                                                                                                                          |
|------------------------------------------------------|--------------------------------------------------------------------------------------------------------------------------------------------------------------------------------------------------------------------------------------------------------------------------------------------------------------------------------------------------------------------------------------------------------------------------------------------------------------------------------------------------------------------------------------------------------------------------------------------------------------------------------------|-------------------------------------------------------------------------------------------------------------------------------------------------------------|--------------------------------------------------------------------------------------------------------------------------------------------------------------------|------------------------------------------------------------------------------------------------------------------------------------------------------------------------|-------------------------------------|---------------------------------------------------------------------------------------------------------------------------------------------------------------------------------------------------------------------------------------------------------------------------------------------------------------------------------------------------------------------------------------------------------------------------------------------------------------------------------------------------------------------------------------------------------------------------------------------------------------------------------------------------------------------------------------------------------------------------------------|----------------------------------------------------------------------------------------------------------------------------------------------------------|--------------------------------------------------------------------------------------------------------------------------------------------------------|----------------------------------------------------------------------------------------------------------------------------------------------------------|
| AGE HOUSEHOLDS POPULATION                            | 2023 Estimated Population<br>2028 Projected Population<br>2020 Census Population<br>2010 Census Population<br>Projected Annual Growth 2023 to 2028<br>Historical Annual Growth 2010 to 2023<br>2023 Estimated Households<br>2028 Projected Households<br>2020 Census Households<br>2010 Census Households<br>Projected Annual Growth 2023 to 2028<br>Historical Annual Growth 2010 to 2023<br>2023 Est. Population Under 10 Years<br>2023 Est. Population 10 to 19 Years<br>2023 Est. Population 20 to 29 Years<br>2023 Est. Population 30 to 44 Years<br>2023 Est. Population 45 to 59 Years<br>2023 Est. Population 60 to 74 Years | 4,162<br>4,332<br>4,195<br>4,235<br>0.8%<br>-0.1%<br>1,759<br>1,839<br>1,758<br>1,720<br>0.9%<br>0.2%<br>11.2%<br>14.8%<br>13.0%<br>22.9%<br>22.1%<br>11.9% | 62,296<br>67,961<br>60,841<br>56,057<br>1.8%<br>0.9%<br>26,171<br>28,581<br>25,250<br>22,923<br>1.8%<br>1.1%<br>11.5%<br>12.8%<br>12.9%<br>21.1%<br>20.6%<br>15.0% | 191,059<br>203,489<br>186,564<br>172,985<br>1.3%<br>0.8%<br>76,634<br>82,198<br>73,914<br>67,684<br>1.5%<br>1.0%<br>12.2%<br>13.3%<br>12.0%<br>20.9%<br>20.9%<br>15.1% | INCOME & MARITAL STATUS<br>& GENDER | 2023 Est. Male Population<br>2023 Est. Female Population<br>2023 Est. Never Married<br>2023 Est. Now Married<br>2023 Est. Now Married<br>2023 Est. Separated or Divorced<br>2023 Est. Separated or Divorced<br>2023 Est. Widowed<br>2023 Est. HH Income \$200,000 or More<br>2023 Est. HH Income \$150,000 to \$149,999<br>2023 Est. HH Income \$150,000 to \$149,999<br>2023 Est. HH Income \$75,000 to \$99,999<br>2023 Est. HH Income \$50,000 to \$74,999<br>2023 Est. HH Income \$50,000 to \$49,999<br>2023 Est. HH Income \$25,000 to \$49,999<br>2023 Est. HH Income \$25,000 to \$34,999<br>2023 Est. HH Income \$15,000 to \$24,999<br>2023 Est. HH Income \$15,000 to \$24,999<br>2023 Est. HH Income \$15,000 to \$24,999 | 48.0%<br>52.0%<br>35.7%<br>44.0%<br>18.8%<br>1.5%<br>11.5%<br>10.1%<br>22.5%<br>12.5%<br>13.0%<br>13.0%<br>7.8%<br>5.4%<br>4.2%<br>\$115,146<br>\$87,336 | 47.4%<br>52.6%<br>34.4%<br>46.1%<br>15.0%<br>4.6%<br>9.9%<br>9.3%<br>19.0%<br>11.6%<br>18.6%<br>12.3%<br>7.1%<br>6.6%<br>5.8%<br>\$106,195<br>\$82,175 | 48.0%<br>52.0%<br>33.4%<br>48.1%<br>13.5%<br>4.9%<br>14.8%<br>10.2%<br>17.7%<br>11.3%<br>16.6%<br>10.9%<br>7.1%<br>5.8%<br>5.5%<br>\$127,376<br>\$93,833 |
|                                                      | 2023 Est. Population 75 Years or Over<br>2023 Est. Median Age                                                                                                                                                                                                                                                                                                                                                                                                                                                                                                                                                                        | 4.0%<br>36.4                                                                                                                                                | 6.2%<br>39.0                                                                                                                                                       | 5.7%<br>38.6                                                                                                                                                           |                                     | 2023 Est. Per Capita Income<br>2023 Est. Total Businesses<br>2023 Est. Total Employees                                                                                                                                                                                                                                                                                                                                                                                                                                                                                                                                                                                                                                                | \$48,673<br>591<br>4,899                                                                                                                                 | \$44,676<br>3,612<br>26,447                                                                                                                            | \$51,144<br>9,369<br>62,614                                                                                                                              |