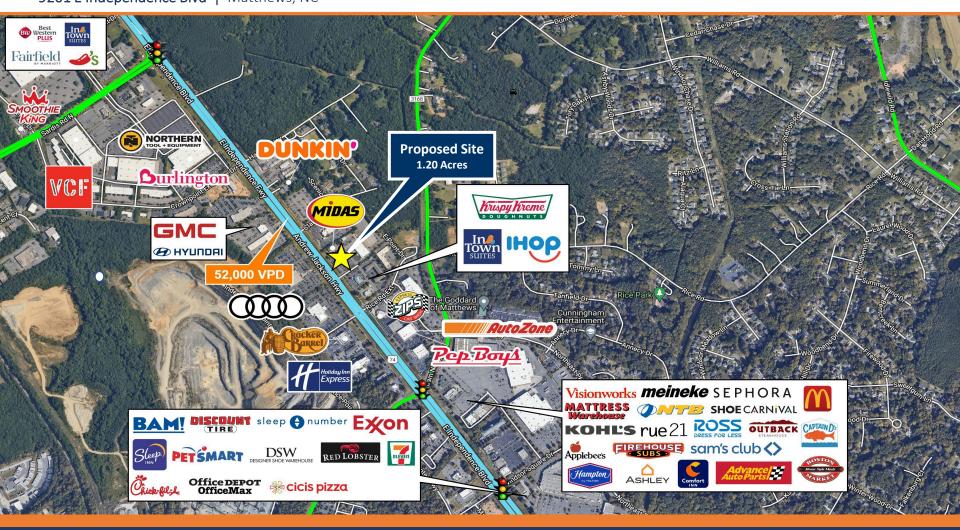

### **Future Road Improvements**

9201 E Independence Blvd | Matthews, NC

Tre Vaughn | Tre@BellCommercial.net | 336.429.0089 Taylor Beck | Taylor@BellCommercial.net | 919.389.8941

Tre Vaughn | Tre@BellCommercial.net | 336.429.0089 Taylor Beck | Taylor@BellCommercial.net | 919.389.8941