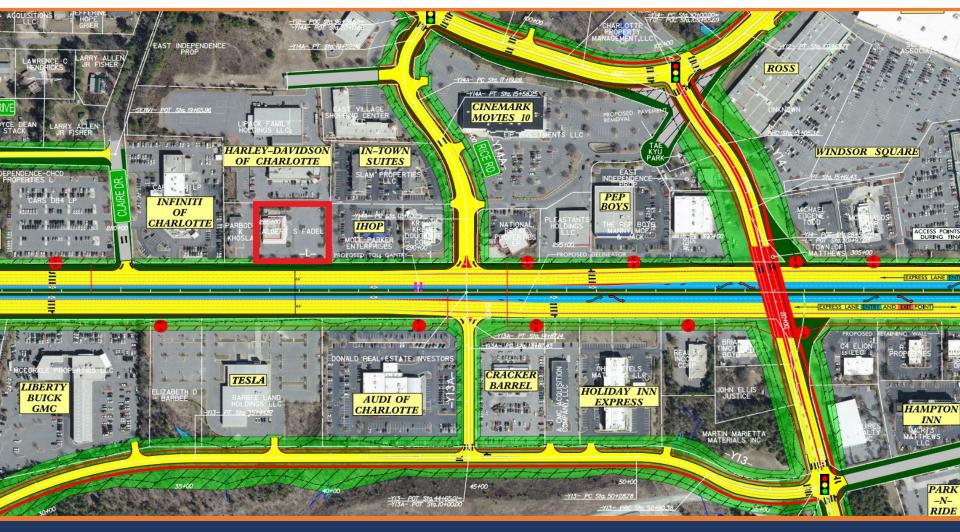

### **Future Road Improvements**

9201 E Independence Blvd | Matthews, NC

Tre Vaughn | Tre@BellCommercial.net | 336.429.0089 Taylor Beck | Taylor@BellCommercial.net | 919.389.8941

Tre Vaughn | Tre@BellCommercial.net | 336.429.0089 Taylor Beck | Taylor@BellCommercial.net | 919.389.8941