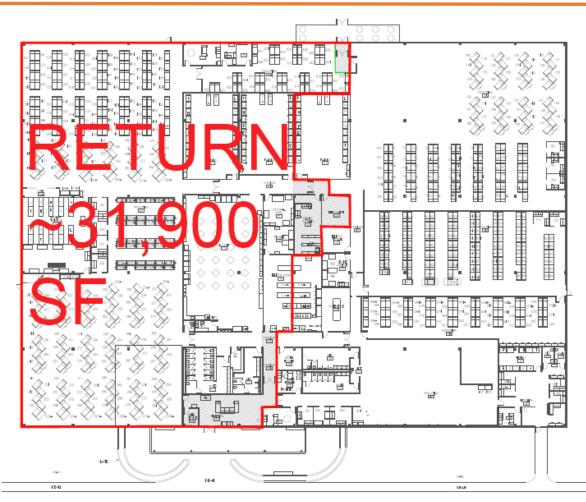

#### +/- 31,900 SF of Space For Lease

#### HIGHLIGHTS

- +/- 31,900 sf of space available for lease previously used as call center.
- Located on Western Blvd in high growth corridor of Jacksonville.
- Can be repurposed for Retail, Medical, Educational, Religious, Gym, Office and Industrial uses.
- City of Jacksonville Zoning: Corridor Commercial (CC)
- 18,000 VPD on Western Blvd with 2 access points.
- Contact Broker for pricing.