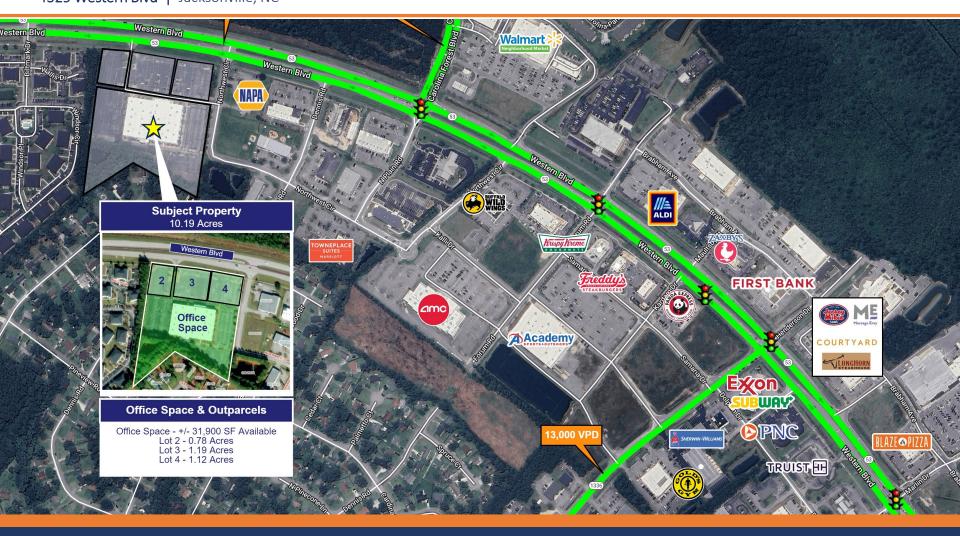

## Amenity Aerial - East 4329 Western Blvd | Jacksonville, NC

WESTERN PLAZA (1) GROSS POINTE GENTER BEST Michaels HALLOWEEN EXPRESS JACKSON HEWITT **Marshalls BIG** LOTS LANE BRYANT Rainbow CATEWAY PLAZA **OSHKOSH** BED BATH & OLD NAVY DICK'S Walmart 🕇 **fiVe BEL°W** HOBBY LOB COURTYARD PUBLIX TARGET PETSMART ROSS ZAXBY'S Burlington New Hanover Regional Medical Cente кон LOWE'S Walmart ALD A Academy WILD OWNEPLACE California and a second CONCENTRI 18,000 CARS PER DAY VEST CIR. I the marga 10 M 1111 目

Taylor BeckTaylor@BellCommercial.net919.389.8941Baker BellBaker@BellCommercial.net919.608.9522