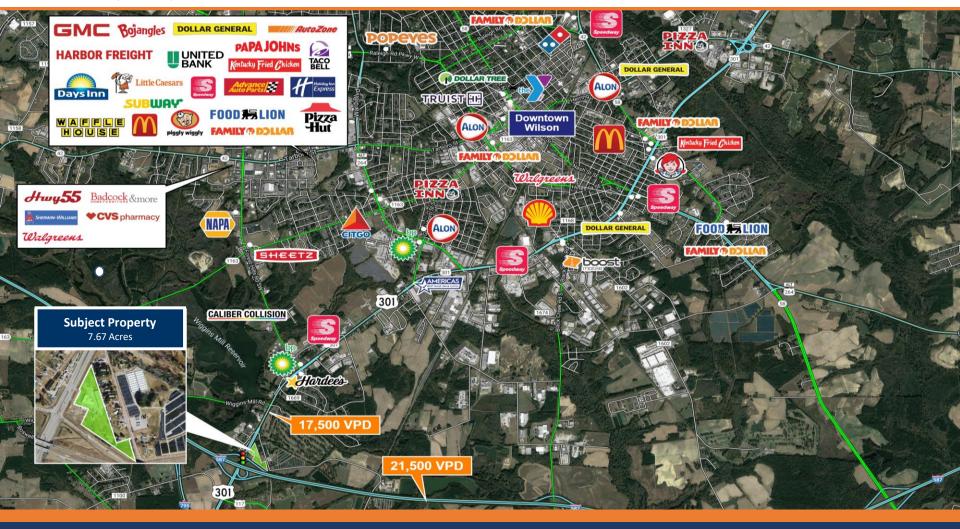

access off 301 South.
- 17,500 VPD on US 301 S & 21,500 VPD on US 264, with great visibility. Close proximity to the Triangle via US Hwy 264.
- 26,415 sq ft of flex/warehouse space, with 6,061 sq ft of office and 19,702 sq ft of warehouse. Additionally, there is 2,476 sq ft of covered loading area.
- · Contact Broker for pricing.

#### **DEMOGRAPHICS**

|            |               | 1-Mile   | 3-Mile   | 5-Mile   |
|------------|---------------|----------|----------|----------|
| <b>iii</b> | Population    | 887      | 21,047   | 49,501   |
|            | Households    | 323      | 8,481    | 20,311   |
| <u></u>    | Avg HH Income | \$38,640 | \$59,990 | \$80,807 |
|            | Employees     | 1,966    | 8,371    | 24,036   |





# High Level Aerial 3235 US Hwy 301 S | Wilson, NC





Taylor Beck | Taylor@BellCommercial.net | 919.389.8941 Baker@BellCommercial.net Baker Bell 919.608.9522

### **Low Level Aerial**

3235 US Hwy 301 S | Wilson, NC





### **PROXIMITY MAP**

3235 US Hwy 301 S | Wilson, NC





### **DEMOGRAPHIC RADIUS MAP**



**3235 US Hwy 301 S** | Wilson, NC



## 1, 3 & 5-MILE DEMOGRAPHICS

3235 US Hwy 301 S | Wilson, NC



| 3235 US Hwy 301 S<br>Wilson, NC |                                                                                                             | 1mi                     | 3mi                        | 5mi                        | 3235 US Hwy 301 S<br>Wilson, NC |                                                                                                                                   |                               | 3mi