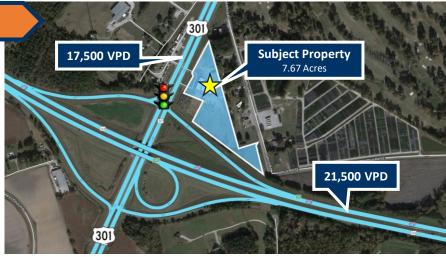

#### **HIGHLIGHTS**

- Available commercial opportunity located on 7.67 acres at the signalized intersection off US Hwy 264 & US Hwy 301 S in Wilson.
- City of Wilson Zoning: Light Industrial (LI)
- Prime corner location for light distribution, retail, or convenience store use with full access off 301 South.
- 17,500 VPD on US 301 S & 21,500 VPD on US 264, with great visibility. Close proximity to the Triangle via US Hwy 264.
- 26,415 sq ft of flex/warehouse space, with 6,061 sq ft of office and 19,702 sq ft of warehouse. Additionally, there is 2,476 sq ft of covered loading area.
- · Contact Broker for pricing.

# High Level Aerial 3235 US Hwy 301 S | Wilson, NC

Taylor Beck | Taylor@BellCommercial.net | 919.389.8941 Baker@BellCommercial.net Baker Bell 919.608.9522