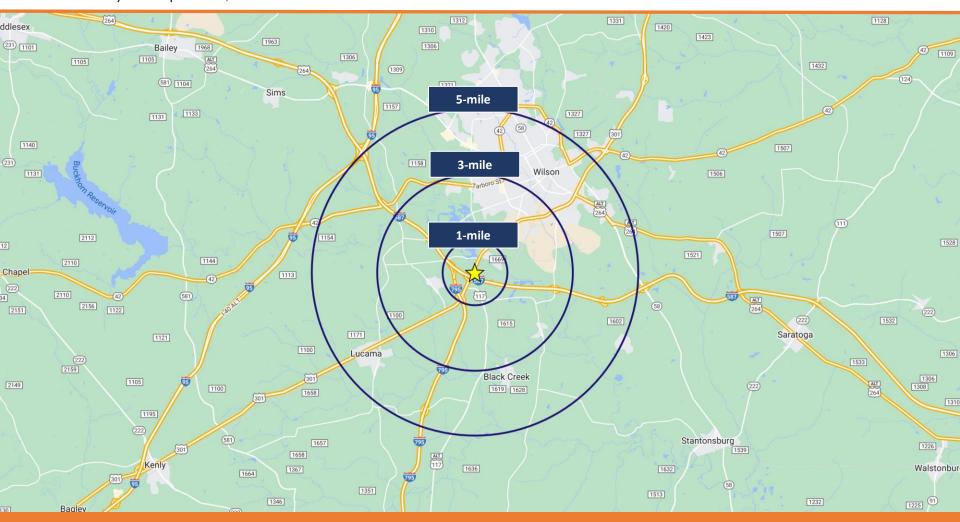

### **DEMOGRAPHIC RADIUS MAP**

**3235 US Hwy 301 S** | Wilson, NC

#### **DEMOGRAPHICS**

|            |               | 1-Mile   | 3-Mile   | 5-Mile   |
|------------|---------------|----------|----------|----------|
| <b>iii</b> | Population    | 887      | 21,047   | 49,501   |
|            | Households    | 323      | 8,481    | 20,311   |
| <u></u>    | Avg HH Income | \$38,640 | \$59,990 | \$80,807 |
|            | Employees     | 1,966    | 8,371    | 24,036   |