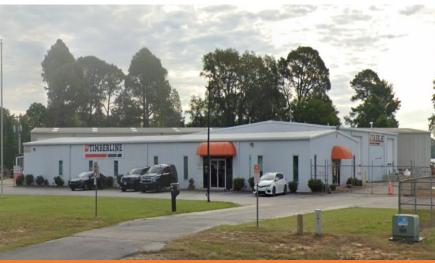

distribution, retail, or convenience store use with full access off 301 South.
- 17,500 VPD on US 301 S & 21,500 VPD on US 264, with great visibility. Close proximity to the Triangle via US Hwy 264.
- 26,415 sq ft of flex/warehouse space, with 6,061 sq ft of office and 19,702 sq ft of warehouse. Additionally, there is 2,476 sq ft of covered loading area.
- · Contact Broker for pricing.

#### **DEMOGRAPHICS**

|            |               | 1-Mile   | 3-Mile   | 5-Mile   |
|------------|---------------|----------|----------|----------|
| <b>iii</b> | Population    | 887      | 21,047   | 49,501   |
|            | Households    | 323      | 8,481    | 20,311   |
| <u></u>    | Avg HH Income | \$38,640 | \$59,990 | \$80,807 |
|            | Employees     | 1,966    | 8,371    | 24,036   |





# High Level Aerial 3235 US Hwy 301 S | Wilson, NC





Taylor Beck | Taylor@BellCommercial.net | 919.389.8941 Baker@BellCommercial.net Baker Bell 919.608.9522

### **Low Level Aerial**

3235 US Hwy 301 S | Wilson, NC





### **PROXIMITY MAP**

3235 US Hwy 301 S | Wilson, NC





### **DEMOGRAPHIC RADIUS MAP**



**3235 US Hwy 301 S** | Wilson, NC



## 1, 3 & 5-MILE DEMOGRAPHICS

3235 US Hwy 301 S | Wilson, NC



| 3235 US Hwy 301 S<br>Wilson, NC |                                                                                                             | 1mi                     | 3mi                        | 5mi                        | 3235 US Hwy 301 S<br>Wilson, NC |