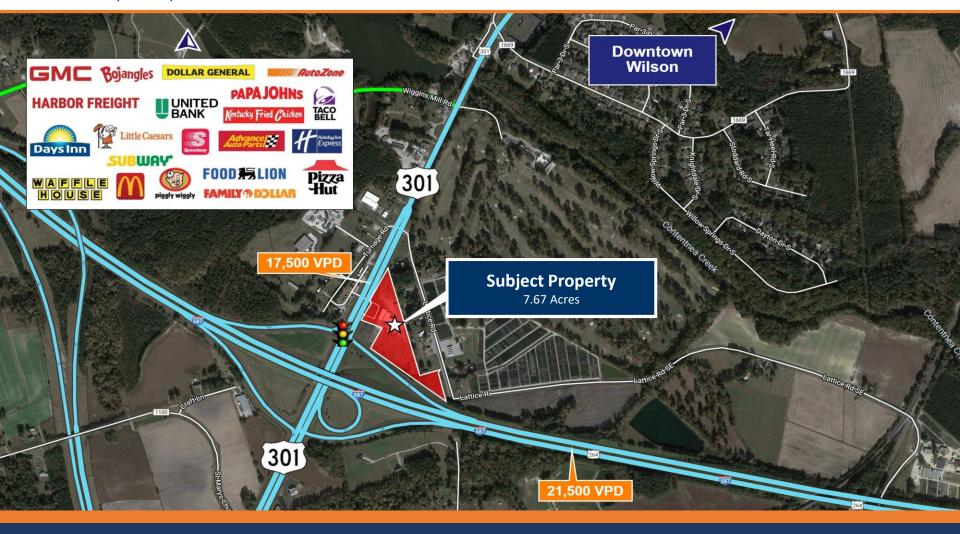

arehouse space, with 6,061 sq ft of office and 19,702 sq ft of warehouse. Additionally, there is 2,476 sq ft of covered loading area.
- · Contact Broker for pricing.

#### **DEMOGRAPHICS**

|            |               | 1-Mile   | 3-Mile   | 5-Mile   |
|------------|---------------|----------|----------|----------|
| <b>iii</b> | Population    | 887      | 21,047   | 49,501   |
|            | Households    | 323      | 8,481    | 20,311   |
| <u></u>    | Avg HH Income | \$38,640 | \$59,990 | \$80,807 |
|            | Employees     | 1,966    | 8,371    | 24,036   |





# High Level Aerial 3235 US Hwy 301 S | Wilson, NC





Taylor Beck | Taylor@BellCommercial.net | 919.389.8941 Baker@BellCommercial.net Baker Bell 919.608.9522

### **Low Level Aerial**

3235 US Hwy 301 S | Wilson, NC





### **PROXIMITY MAP**

3235 US Hwy 301 S | Wilson, NC





### **DEMOGRAPHIC RADIUS MAP**



**3235 US Hwy 301 S** | Wilson, NC



## 1, 3 & 5-MILE DEMOGRAPHICS

3235 US Hwy 301 S | Wilson, NC



| 3235 US Hwy 301 S<br>Wilson, NC |                                                                                                             | 1mi                     | 3mi                        | 5mi                        | 3235 US Hwy 301 S<br>Wilson, NC |                                                                                                                                   |                               | 3mi                           | 5mi                           |
|---------------------------------|---------------------------------------------------------------------------