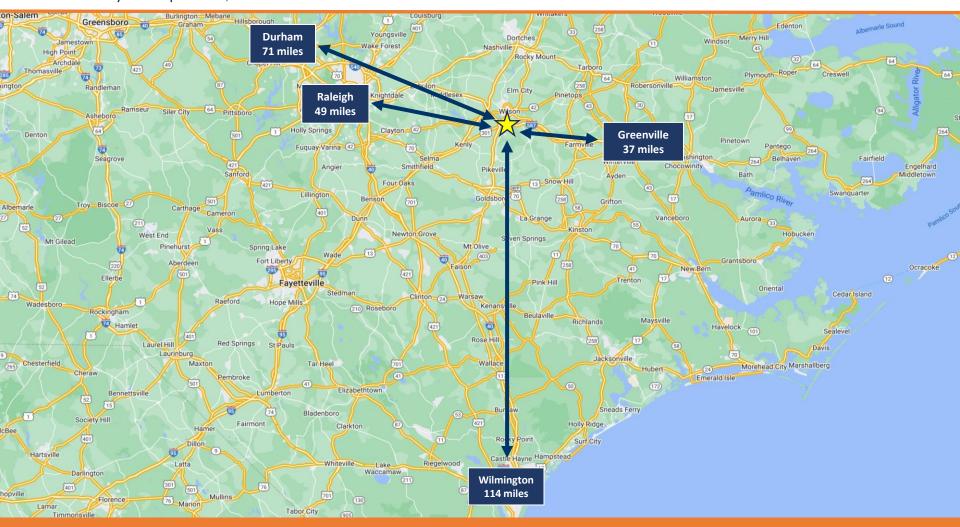

of warehouse. Additionally, there is 2,476 sq ft of covered loading area.
- · Contact Broker for pricing.

#### **DEMOGRAPHICS**

|            |               | 1-Mile   | 3-Mile   | 5-Mile   |
|------------|---------------|----------|----------|----------|
| <b>iii</b> | Population    | 887      | 21,047   | 49,501   |
|            | Households    | 323      | 8,481    | 20,311   |
| <u></u>    | Avg HH Income | \$38,640 | \$59,990 | \$80,807 |
|            | Employees     | 1,966    | 8,371    | 24,036   |





# High Level Aerial 3235 US Hwy 301 S | Wilson, NC





Taylor Beck | Taylor@BellCommercial.net | 919.389.8941 Baker@BellCommercial.net Baker Bell 919.608.9522

### **Low Level Aerial**

3235 US Hwy 301 S | Wilson, NC





### **PROXIMITY MAP**

3235 US Hwy 301 S | Wilson, NC





### **DEMOGRAPHIC RADIUS MAP**



**3235 US Hwy 301 S** | Wilson, NC



## 1, 3 & 5-MILE DEMOGRAPHICS

3235 US Hwy 301 S | Wilson, NC



| 3235 US Hwy 301 S<br>Wilson, NC |                                                                                                             | 1mi                     | 3mi                        | 5mi                        | 3235 US Hwy 301 S<br>Wilson, NC |                                                                                                                                   |                               | 3mi                           | 5mi                           |
|---------------------------------|-------------------------------------------------------------------------------------------------------------|------------------------