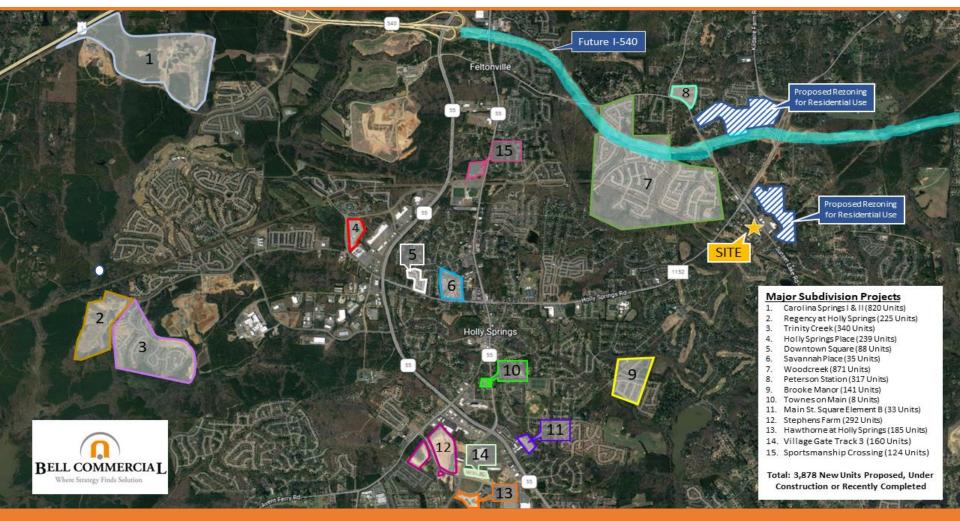

#### HIGHLIGHTS

- Located on the corner of Sunset Lake Rd and Lassiter Rd.
- Almost 3,900 new single-family homes planned, under construction or recently completed in the Holly Springs, NC area
- 19,000 VPD on Sunset Lake Rd, 14,000 VPD on Holly Springs Rd.
- Proximity to future I-540 Interchange
- Currently Zoned Residential, Holly Springs would support a rezoning to NMX (<u>Permitted Uses Found Here</u>)

### **RESIDENTIAL DEVELOPMENT PROJECTS**

Sunset Lake Rd. and Lassiter Rd. | Holly Springs, NC

Tre Vaughn Henry Carrison Tre@BellCommercial.net Henry@BellCommercial.net 336.429.0089336.451.5949