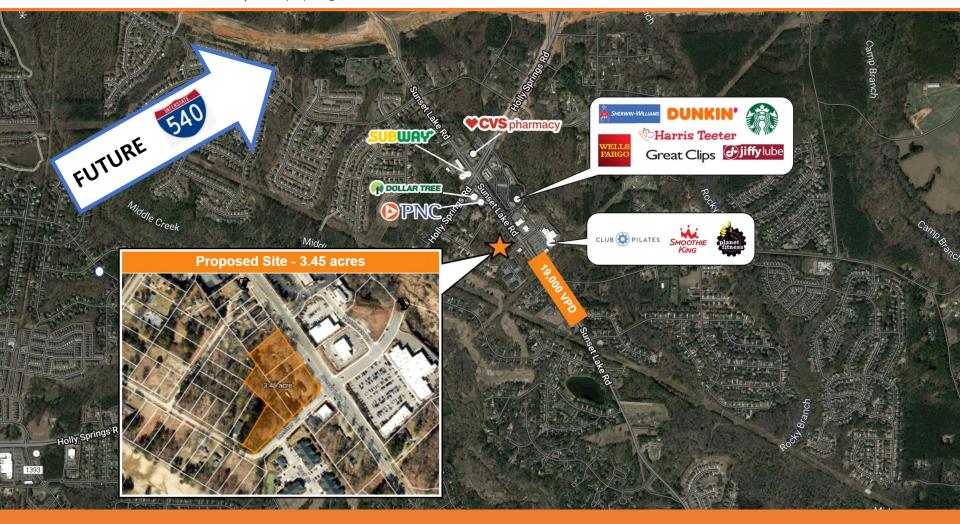

#### HIGHLIGHTS

- Located on the corner of Sunset Lake Rd and Lassiter Rd.
- Almost 3,900 new single-family homes planned, under construction or recently completed in the Holly Springs, NC area
- 19,000 VPD on Sunset Lake Rd, 14,000 VPD on Holly Springs Rd.
- Proximity to future I-540 Interchange
- Currently Zoned Residential, Holly Springs would support a rezoning to NMX (<u>Permitted Uses Found Here</u>)

# **MID LEVEL AERIAL**

Sunset Lake Rd. and Lassiter Rd. | Holly Springs, NC

Tre Vaughn Henry Carrison Tre@BellCommercial.net Henry@BellCommercial.net 336.429.0089 336.451.5949