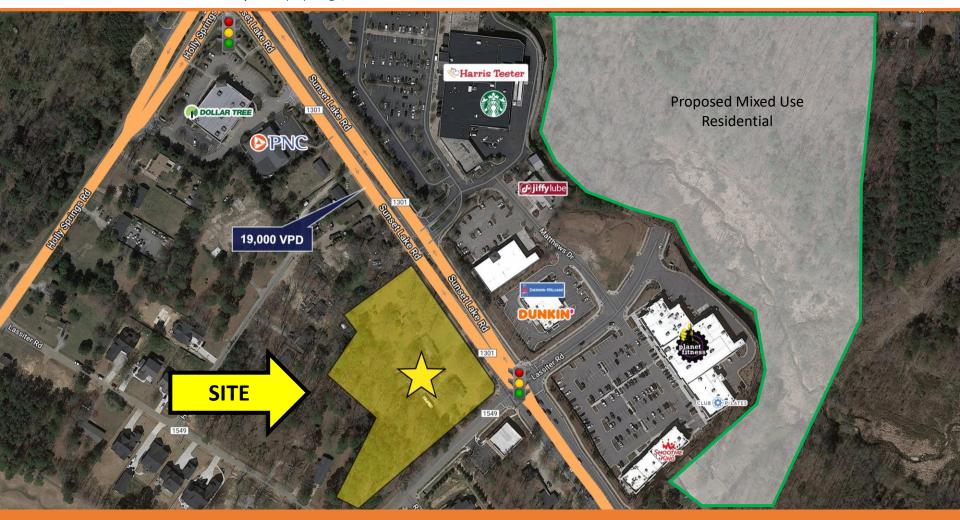

# **3.45 Acres FOR SALE in Holly Springs**

Sunset Lake Rd. and Lassiter Rd. | Holly Springs, NC

Asking Price - \$3,000,000

#### HIGHLIGHTS

- Located on the corner of Sunset Lake Rd and Lassiter Rd.
- Almost 3,900 new single-family homes planned, under construction or recently completed in the Holly Springs, NC area
- 19,000 VPD on Sunset Lake Rd, 14,000 VPD on Holly Springs Rd.
- Proximity to future I-540 Interchange
- Currently Zoned Residential, Holly Springs would support a rezoning to NMX (<u>Permitted Uses Found Here</u>)