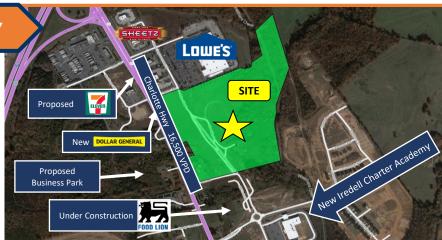

#### HIGHLIGHTS

- Intersection of Hwy 77 and Hwy 21
- Total of 8,096 housing units in the Troutman, NC area that are proposed, approved, or currently under construction
- 54,000 VPD on NC Hwy 77 and 16,500 VPD on Charlotte Hwy
- New surrounding developments including a future business park 7Eleven and Food Lion that is currently under construction.

## **Outparcel Opportunities**

1087 Charlotte Hwy | Troutman, NC

Tre Vaughn | Tre@BellCommercial.net | 336.429.0089