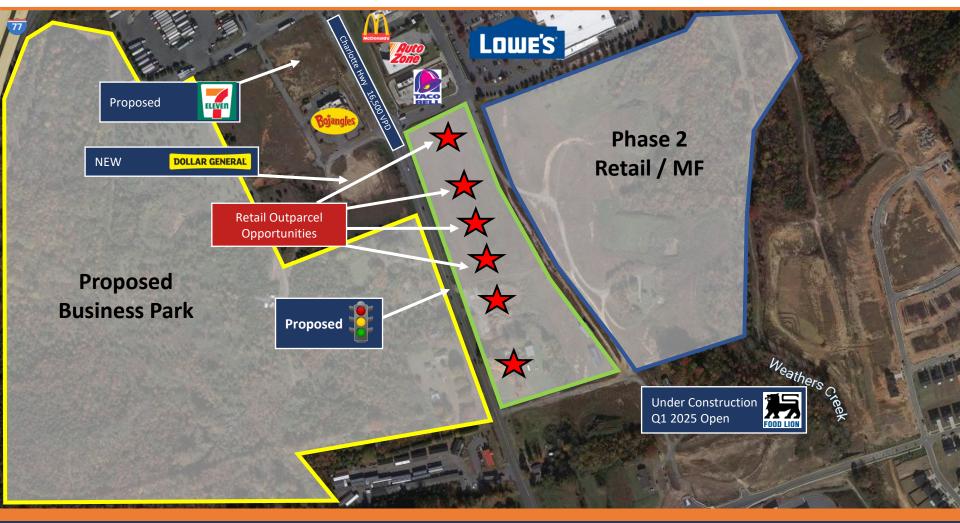

# **OUTPARCEL and RETAIL OPPORTUNITIES**

1087 Charlotte Hwy | Troutman, NC

+/- 1-2 ACRE RETAIL PAD OPPORTUNITIES AVAILABLE - GL or BTS ONLY

## **Concept Plan (parcels sized to fit user)**

1087 Charlotte Hwy | Troutman, NC

Tre Vaughn | Tre@BellCommercial.net | 336.429.0089