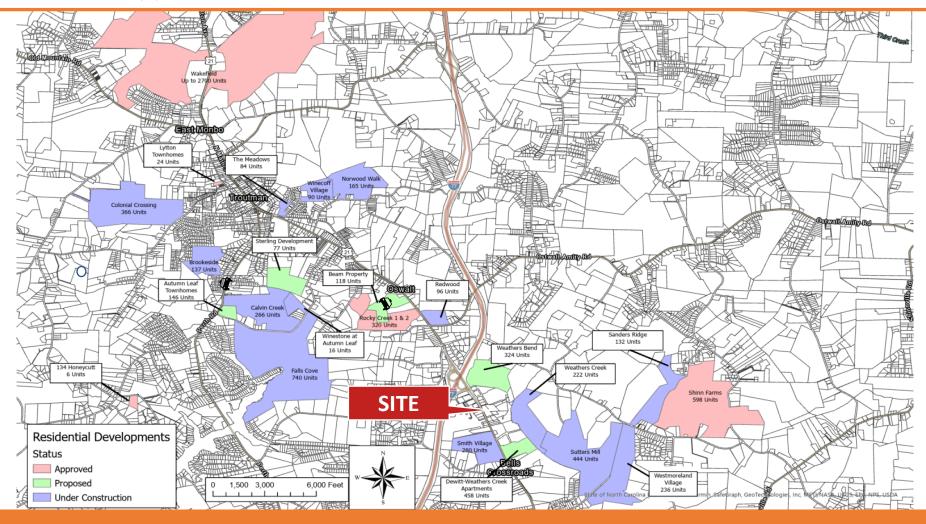

#### HIGHLIGHTS

- Intersection of Hwy 77 and Hwy 21
- Total of 8,096 housing units in the Troutman, NC area that are proposed, approved, or currently under construction
- 54,000 VPD on NC Hwy 77 and 16,500 VPD on Charlotte Hwy
- New surrounding developments including a future business park 7Eleven and Food Lion that is currently under construction.

### **RESIDENTIAL DEVELOPMENT PROJECTS**

1087 Charlotte Hwy | Troutman, NC

Tre Vaughn Tre@BellCommercial.net 336.429.0089