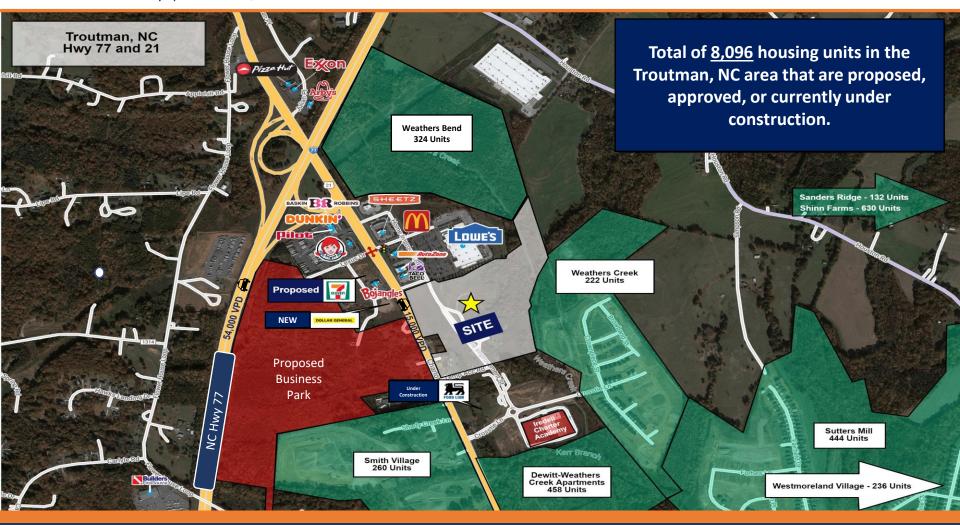

#### HIGHLIGHTS

- Intersection of Hwy 77 and Hwy 21
- Total of 8,096 housing units in the Troutman, NC area that are proposed, approved, or currently under construction
- 54,000 VPD on NC Hwy 77 and 16,500 VPD on Charlotte Hwy
- New surrounding developments including a future business park 7Eleven and Food Lion that is currently under construction.

### **RESIDENTIAL DEVELOPMENT PROJECTS**

1087 Charlotte Hwy | Troutman, NC

Tre Vaughn Tre@BellCommercial.net 336.429.0089