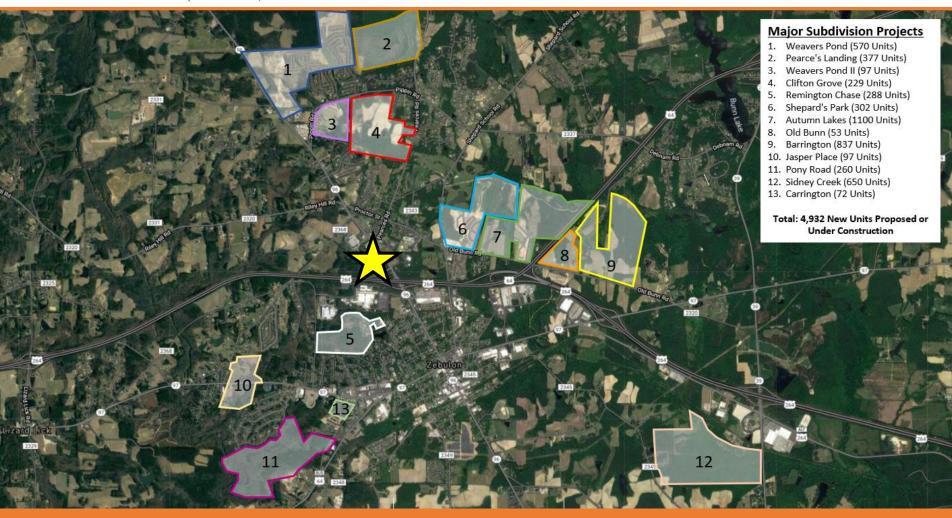

## **RESIDENTIAL GROWTH MAP**

BELL COMMERCIAL
Where Strategy Finds Solution

1209 N. Arendell Ave | Zebulon, NC 27597

Baker Bell Baker@BellCommercial.net 919.608.9522

#### **HIGHLIGHTS**

- Zebulon, NC is Just 18 Miles East of Raleigh and is One of the Fastest Growing Municipalities in Wake County with Over 4,900 Homes Either Under Construction or Approved.
- The Site is Located just North of the Intersection of Hwy 264 and N. Arendell Avenue (Over 21,000 VPD).
- Property is Available for Lease, Sale, or BTS opportunities and is a Prime Candidate for Retail, Fast Food, Service, or Storage Uses.
- Zoned Heavy Commercial (HC) Allowing Most All Commercial Uses.