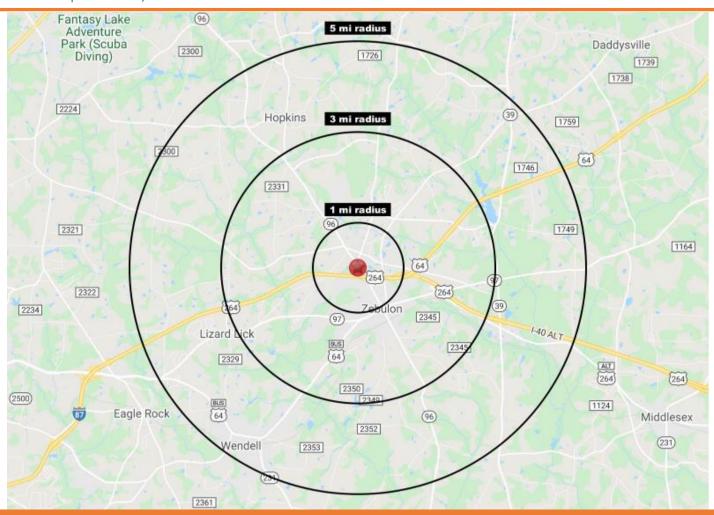

### **DEMOGRAPHIC RADIUS MAP**

BELL COMMERCIAL
Where Strategy Finds Solution

1209 N. Arendell Ave | Zebulon, NC 27597

Baker Bell Baker@BellCommercial.net 919.608.9522

#### **DEMOGRAPHICS**

|            |               | 1-Mile    | 3-Mile   | 5-Mile   |
|------------|---------------|-----------|----------|----------|
| <b>iii</b> | Population    | 2,963     | 12,405   | 26,830   |
|            | Households    | 1,111     | 4,607    | 9,911    |
| <u> </u>   | Avg HH Income | \$101,979 | \$86,420 | \$78,984 |
|            | Employees     | 1,791     | 5,312    | 8,738    |