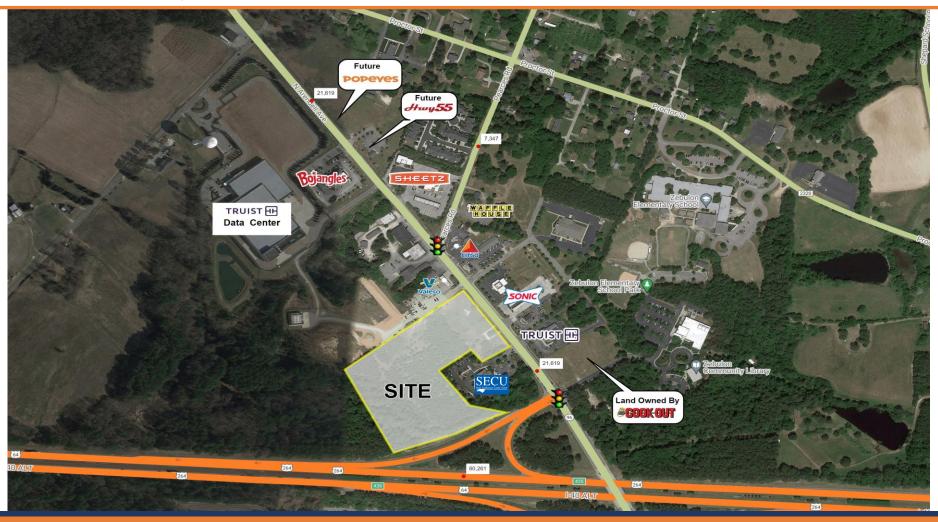

### **MARKET AERIAL**

BELL COMMERCIAL
Where Strategy Finds Solution

1209 N. Arendell Ave | Zebulon, NC 27597

Baker Bell Baker@BellCommercial.net 919.608.9522

#### **HIGHLIGHTS**

- Zebulon, NC is Just 18 Miles East of Raleigh and is One of the Fastest Growing Municipalities in Wake County with Over 4,900 Homes Either Under Construction or Approved.
- The Site is Located just North of the Intersection of Hwy 264 and N. Arendell Avenue (Over 21,000 VPD).
- Property is Available for Lease, Sale, or BTS opportunities and is a Prime Candidate for Retail, Fast Food, Service, or Storage Uses.
- Zoned Heavy Commercial (HC) Allowing Most All Commercial Uses.