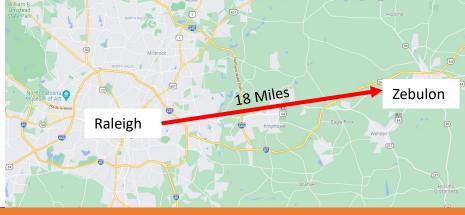

#### **HIGHLIGHTS**

- Zebulon, NC is Just 18 Miles East of Raleigh and is One of the Fastest Growing Municipalities in Wake County with Over 4,900 Homes Either Under Construction or Approved.
- The Site is Located just North of the Intersection of Hwy 264 and N. Arendell Avenue (Over 21,000 VPD).
- Property is Available for Lease, Sale, or BTS opportunities and is a Prime Candidate for Retail, Fast Food, Service, or Storage Uses.
- Zoned Heavy Commercial (HC) Allowing Most All Commercial Uses.