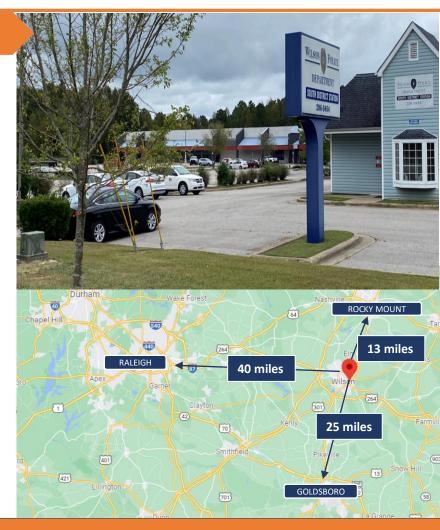

## **FIKEWOOD PLAZA**

700 US Highway 301 East | Wilson, NC



### **Retail Space Available**

#### **HIGHLIGHTS**

- 68,200 square foot neighborhood shopping center
- Space available from 1,600 SF to 36,040 SF
- The center will undergo a renovation under new ownership
- 18,000 VPD on US Hwy 301 East

#### **DEMOGRAPHICS**

|         |                  | 1-Mile   | 3-Mile   | 5-Mile   |
|---------|------------------|----------|----------|----------|
|         | Population       | 6,522    | 27,230   | 49,940   |
|         | Households       | 2,618    | 11,070   | 20,555   |
| <u></u> | Avg HH Income    | \$35,438 | \$48,669 | \$61,577 |
|         | <b>Employees</b> | 1,747    | 16,847   | 28,063   |



Steve Ellis

Steve@BellCommercial.net

336.209.5262

# **HIGH LEVEL AERIAL**

700 US Highway 301 East | Wilson, NC





# **LOW LEVEL AERIAL**

700 US Highway 301 East | Wilson, NC





### SITE PLAN & RETAIL AVAILABILITY



700 US Highway 301 East | Wilson, NC



## **DEMOGRAPHIC RADIUS MAP**







# 1, 3 & 5-MILE DEMOGRAPHICS

700 US Highway 301 East | Wilson, NC



| Fikewood Plaza |                                       |       |        |        |  |  |
|----------------|---------------------------------------|-------|--------|--------|--|--|
| Wi             | lson, NC                              | 1 mi  | 3 mi   | 5 mi   |  |  |
|                | l                                     |       |        |        |  |  |
| POPULATION     | Population                            | 0.5