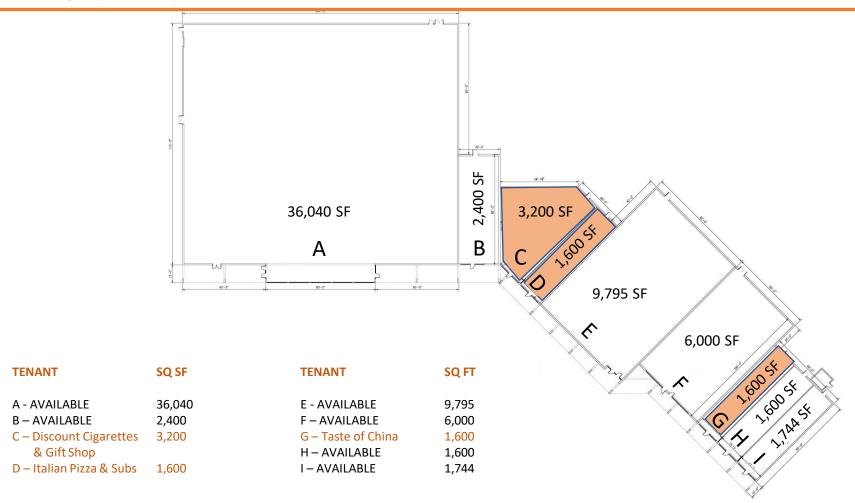

#### **HIGHLIGHTS**

- 68,200 square foot neighborhood shopping center
- Space available from 1,600 SF to 36,040 SF
- The center will undergo a renovation under new ownership
- 18,000 VPD on US Hwy 301 East

### SITE PLAN & RETAIL AVAILABILITY

700 US Highway 301 East | Wilson, NC