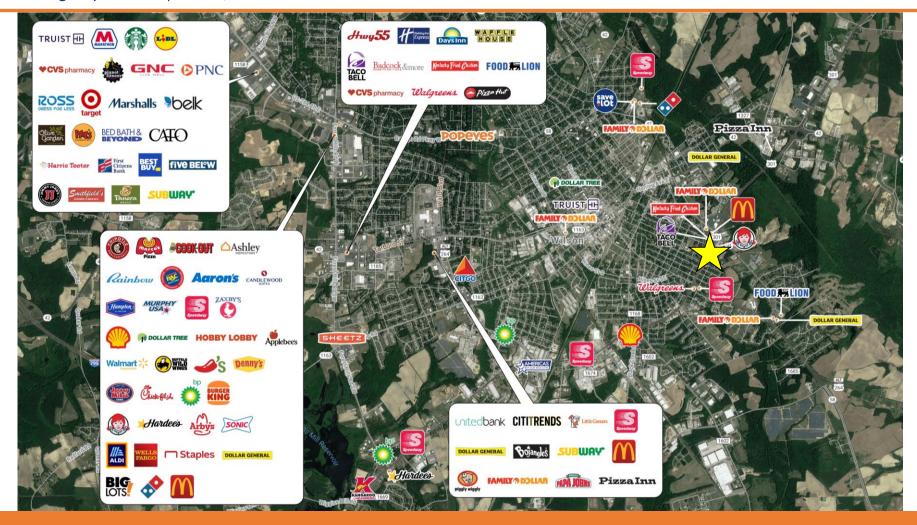

ighway 301 East | Wilson, NC



### **Retail Space Available**

#### **HIGHLIGHTS**

- 68,200 square foot neighborhood shopping center
- Space available from 1,600 SF to 36,040 SF
- The center will undergo a renovation under new ownership
- 18,000 VPD on US Hwy 301 East

#### **DEMOGRAPHICS**

|         |                  | 1-Mile   | 3-Mile   | 5-Mile   |
|---------|------------------|----------|----------|----------|
|         | Population       | 6,522    | 27,230   | 49,940   |
|         | Households       | 2,618    | 11,070   | 20,555   |
| <u></u> | Avg HH Income    | \$35,438 | \$48,669 | \$61,577 |
|         | <b>Employees</b> | 1,747    | 16,847   | 28,063   |



Steve Ellis

Steve@BellCommercial.net

336.209.5262

# **HIGH LEVEL AERIAL**

700 US Highway 301 East | Wilson, NC





# **LOW LEVEL AERIAL**

700 US Highway 301 East | Wilson, NC





### SITE PLAN & RETAIL AVAILABILITY



700 US Highway 301 East | Wilson, NC



## **DEMOGRAPHIC RADIUS MAP**







# 1, 3 & 5-MILE DEMOGRAPHICS

700 US Highway 301 East | Wilson, NC



| Fikewood Plaza |                                       |       |        |        |  |  |
|----------------|---------------------------------------|-------|--------|--------|--|--|
| Wi             | lson, NC                              | 1 mi  | 3 mi   | 5 mi   |  |  |
|                | l                                     |       |        |        |  |  |
| POPULATION     | Population                            | 0.500 | 07.000 | 10.010 |  |  |
|                | 2021 Estimated Population             | 6,522 | 27,230 | 49,940 |  |  |