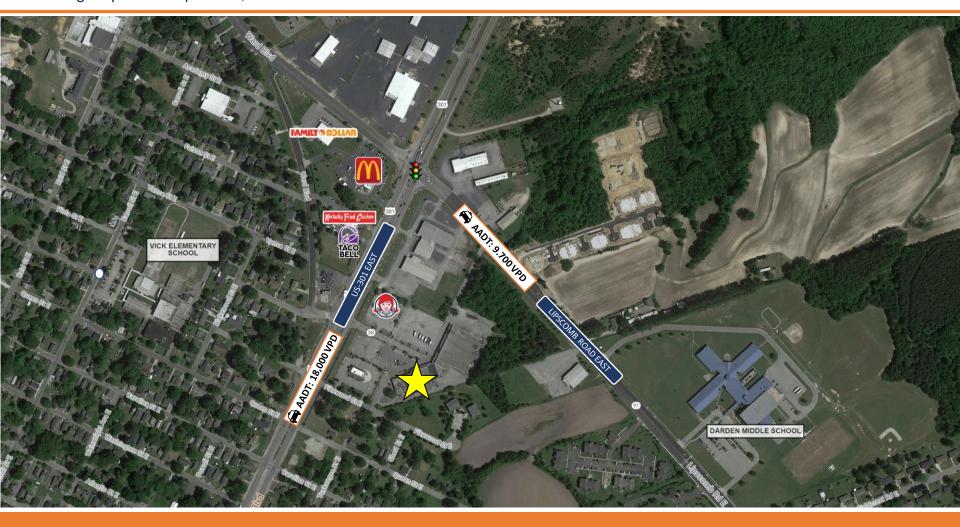

#### **HIGHLIGHTS**

- 68,200 square foot neighborhood shopping center
- Space available from 1,600 SF to 36,040 SF
- The center will undergo a renovation under new ownership
- 18,000 VPD on US Hwy 301 East

# **LOW LEVEL AERIAL**

700 US Highway 301 East | Wilson, NC