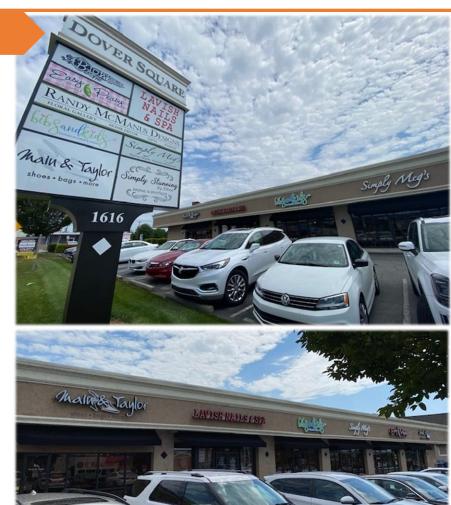

# **DOVER SQUARE**

1616 Battleground Avenue | Greensboro, NC

#### **HIGHLIGHTS**

- **Suite D3**, 2,547SF: Open floor plan, high open ceilings, 2 restrooms, and small office
- Suite A, 1,985SF: Suitable for office tenant or retail
- Class A retail / office suites
- Convenient front door parking
- High traffic location in popular Midtown area near downtown
- Pylon and building signage