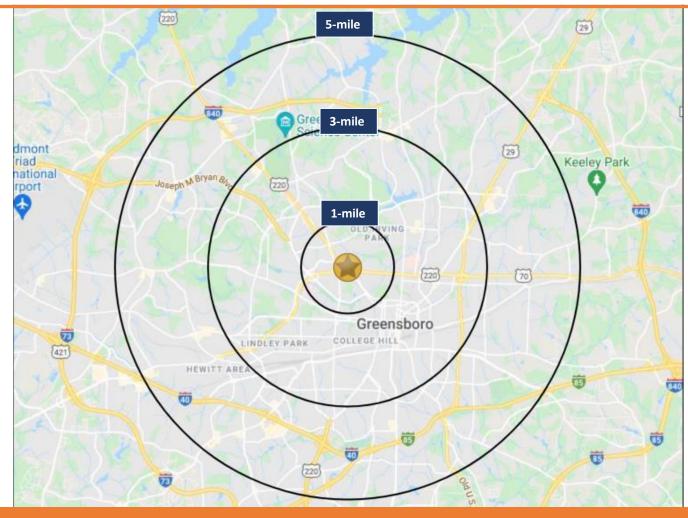

#### DEMOGRAPHICS

|            |               | 1-Mile    | 3-Mile   | 5-Mile   |
|------------|---------------|-----------|----------|----------|
| <b>ini</b> | Population    | 6,286     | 92,662   | 222,644  |
|            | Households    | 3,221     | 37,493   | 93,248   |
| •••        | Avg HH Income | \$136,761 | \$78,518 | \$72,185 |
|            | Employees     | 17,502    | 81,984   | 136,868  |

## **DEMOGRAPHIC RADIUS MAP**

1616 Battleground Avenue | Greensboro, NC

Steve Ellis | Steve@BellCommercial.net | 336.209.5262

1616 Battleground Avenue | Greensboro, NC

| 1616 Battleground Avenue<br>Greensboro, NC 1 mi 3 mi 5 mi |                                       |       |        |            |  |  |  |
|-----------------------------------------------------------|---------------------------------------|-------|--------|------------|--|--|--|
|                                                           |                                       | 2     | 0 111  | <b>9</b> m |  |  |  |
| POPULATION                                                | 2021 Estimated Population             | 6,286 | 92,662 | 222,644    |  |  |  |
|                                                           | 2026 Projected Population             | 6,390 | 95,446 | 229,687    |  |  |  |
|                                                           | 2010 Census Population                | 6,242 | 84,391 | 205,400    |  |  |  |
|                                                           | 2000 Census Population                | 6,396 | 82,896 | 190,173    |  |  |  |
|                                                           | Projected Annual Growth 2021 to 2026  | 0.3%  | 0.6%   | 0.6%       |  |  |  |
|                                                           | Historical Annual Growth 2000 to 2021 | -     | 0.6%   | 0.8%       |  |  |  |
| HOUSEHOLDS                                                | 2021 Estimated Households             | 3,221 | 37,493 | 93,248     |  |  |  |
|                                                           | 2026 Projected Households             | 3,261 | 38,760 | 96,226     |  |  |  |
|                                                           | 2010 Census Households                | 3,113 | 33,992 | 84,702     |  |  |  |
|                                                           | 2000 Census Households                | 3,271 | 33,254 | 77,609     |  |  |  |
|                                                           | Projected Annual Growth 2021 to 2026  | 0.2%  | 0.7%   | 0.6%       |  |  |  |
|                                                           | Historical Annual Growth 2000 to 2021 | -     | 0.6%   | 1.0%       |  |  |  |
|                                                           | 2021 Est. Population Under 10 Years   | 9.9%  | 9.6%   | 11.2%      |  |  |  |
| AGE                                                       | 2021 Est. Population 10 to 19 Years   | 8.9%  | 16.1%  | 14.2%      |  |  |  |
|                                                           | 2021 Est. Population 20 to 29 Years   | 14.3% | 20.6%  | 17.4%      |  |  |  |
|                                                           | 2021 Est. Population 30 to 44 Years   | 21.0% | 16.4%  | 18.2%      |  |  |  |
|                                                           | 2021 Est. Population 45 to 59 Years   | 20.4% | 16.2%  | 17.4%      |  |  |  |
|                                                           | 2021 Est. Population 60 to 74 Years   | 17.8% | 13.9%  | 14.7%      |  |  |  |
|                                                           | 2021 Est. Population 75 Years or Over | 7.7%  | 7.1%   | 7.0%       |  |  |  |
|                                                           | 2021 Est. Median Age                  | 40.9  | 35.2   | 36.0       |  |  |  |