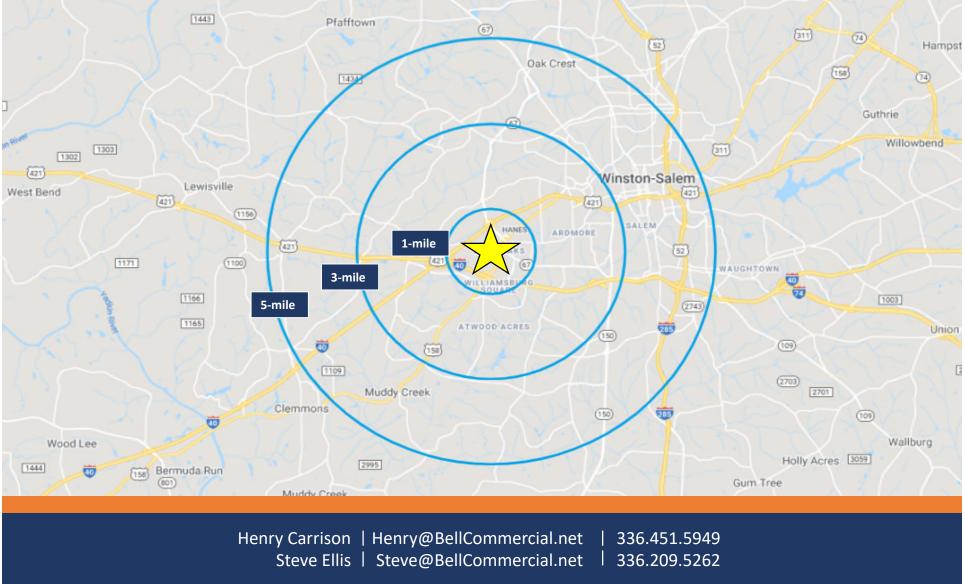

## **DEMOGRAPHIC RADIUS MAP**

1391 PLAZA WEST ROAD – WINSTON-SALEM, NC

### 1, 3 & 5-MILE DEMOGRAPHICS

1391 PLAZA WEST ROAD - WINSTON-SALEM, NC

| 1391 PLAZA WEST ROAD |                                       |       | 1391 PLAZA WEST ROAD |         |                  |                                            |          |          |          |
|----------------------|---------------------------------------|-------|----------------------|---------|------------------|--------------------------------------------|----------|----------|----------|
| WIN                  | STON-SALEM, NC                        | 1 mi  | 3 mi                 | 5 mi    | WIN              | ISTON-SALEM, NC                            | 1 mi     | 3 mi     | 5 mi     |
| POPULATION           | 2020 Estimated Population             | 5,538 | 65,696               | 158,039 | JS               | 2020 Est. Male Population                  | 44.9%    | 46.3%    | 46.5%    |
|                      | 2025 Projected Population             | 5,711 | 68,168               | 164,806 | ATI              | 2020 Est. Female Population                | 55.1%    | 53.7%    | 53.5%    |
|                      | 2010 Census Population                | 5,166 | 61,604               | 143,581 | STATU:<br>NDER   | 2020 Est. Never Married                    | 40.1%    | 35.7%    | 40.9%    |
|                      | 2000 Census Population                | 5,024 | 54,675               | 126,210 | AL<br>GEN        | 2020 Est. Now Married                      | 27.4%    | 40.7%    | 36.4%    |
|                      | Projected Annual Growth 2020 to 2025  | 0.6%  | 0.8%                 | 0.9%    | RIT<br>& (       | 2020 Est. Separated or Divorced            | 21.0%    | 17.0%    | 16.4%    |
|                      | Historical Annual Growth 2000 to 2020 | 0.5%  | 1.0%                 | 1.3%    | MARITAL<br>& GEN | 2020 Est. Widowed                          | 11.6%    | 6.6%     | 6.3%     |
| AGE HOUSEHOLDS       | 2020 Estimated Households             | 2,773 | 31,166               | 67,861  |                  | 2020 Est. HH Income \$200,000 or More      | 0.8%     | 10.3%    | 8.5%     |
|                      | 2025 Projected Households             | 2,872 | 32,489               | 71,160  |                  | 2020 Est. HH Income \$150,000 to \$199,999 | 0.8%     | 5.0%     | 4.7%     |
|                      | 2010 Census Households                | 2,510 | 28,414               | 59,796  |                  | 2020 Est. HH Income \$100,000 to \$149,999 | 6.5%     | 11.9%    | 11.6%    |
|                      | 2000 Census Households                | 2,394 | 25,383               | 52,979  |                  | 2020 Est. HH Income \$75,000 to \$99,999   | 9.2%     | 12.2%    | 12.1%    |
|                      | Projected Annual Growth 2020 to 2025  | 0.7%  | 0.8%                 | 1.0%    |                  | 2020 Est. HH Income \$50,000 to \$74,999   | 16.4%    | 17.4%    | 17.8%    |
|                      | Historical Annual Growth 2000 to 2020 | 0.8%  | 1.1%                 | 1.4%    | NCOME            | 2020 Est. HH Income \$35,000 to \$49,999   | 18.5%    | 13.6%    | 13.2%    |
|                      | 2020 Est. Population Under 10 Years   | 10.8% | 11.1%                | 11.3%   | CO               | 2020 Est. HH Income \$25,000 to \$34,999   | 15.7%    | 10.1%    | 9.8%     |
|                      | 2020 Est. Population 10 to 19 Years   | 11.2% | 10.8%                | 13.6%   | ≤                | 2020 Est. HH Income \$15,000 to \$24,999   | 13.8%    | 7.9%     | 8.4%     |
|                      | 2020 Est. Population 20 to 29 Years   | 17.5% | 15.8%                | 16.1%   |                  | 2020 Est. HH Income Under \$15,000         | 18.2%    | 11.7%    | 14.0%    |
|                      | 2020 Est. Population 30 to 44 Years   | 17.9% | 19.2%                | 18.3%   |                  | 2020 Est. Average Household Income         | \$42,447 | \$94,563 | \$86,912 |
|                      | 2020 Est. Population 45 to 59 Years   | 16.7% | 18.1%                | 17.9%   |                  | 2020 Est. Median Household Income          | \$40,706 | \$70,717 | \$64,692 |
|                      | 2020 Est. Population 60 to 74 Years   | 14.3% | 16.6%                | 15.3%   |                  | 2020 Est. Per Capita Income                | \$21,627 | \$44,927 | \$37,645 |
|                      | 2020 Est. Population 75 Years or Over | 11.6% | 8.4%                 | 7.5%    |                  | 2020 Est. Total Businesses                 | 1,365    | 4,089    | 7,971    |
|                      | 2020 Est. Median Age                  | 37.9  | 38.9                 | 37.2    |                  | 2020 Est. Total Employees                  | 18,702   | 49,396   | 95,033   |