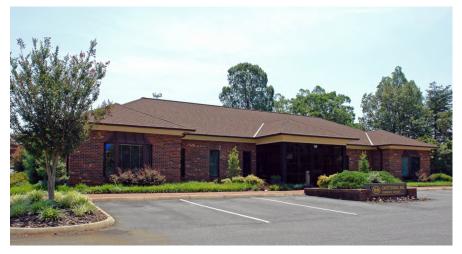

### 1391 PLAZA WEST ROAD – WINSTON-SALEM, NC

#### 7,981 SF Office Building FOR SALE / LEASE

#### HIGHLIGHTS

- +/- 1.17 Acres
- 28 Parking Spaces
- Central to Hanes Mall, Stratford Road, and I-40 as well as high profile users such as Lowe's Foods, Allegacy Federal Credit Union HQ, Novant, etc.
- Limited competing office product in this submarket