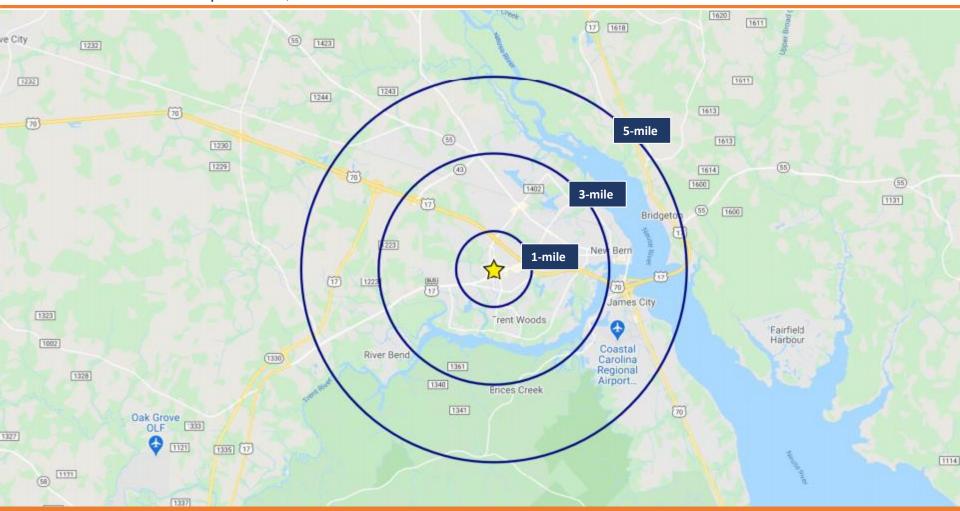

## **DEMOGRAPHIC RADIUS MAP**

2019 S. Glenburnie Road | New Bern, NC

Steve Ellis | Steve@BellCommercial.net | 336.209.5262

#### **DEMOGRAPHICS**

|            |               | 1-Mile   | 3-Mile   | 5-Mile   |
|------------|---------------|----------|----------|----------|
| <b>iii</b> | Population    | 4,534    | 28,522   | 43,329   |
|            | Households    | 2,128    | 13,252   | 19,921   |
| •••        | Avg HH Income | \$81,070 | \$76,085 | \$78,545 |
|            | Employees     | 8,488    | 22,591   | 31,388   |