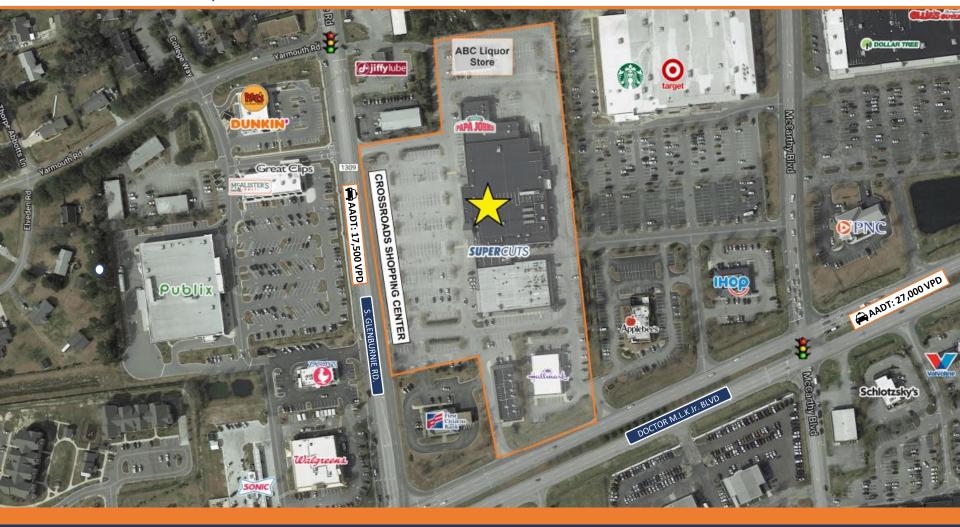

# **LOW LEVEL AERIAL**

2019 S. Glenburnie Road | New Bern, NC

Steve Ellis | Steve@BellCommercial.net | 336.209.5262

## SITE PLAN & RETAIL AVAILABILITY

BELL COMMERCIAL
Where Strategy Finds Solution

2019 S. Glenburnie Road | New Bern, NC

| TENANT            | SQ FT  | TENANT               | SQ FT |
|-------------------|--------|----------------------|-------|
| AVAILABLE         | 1,400  | Super Cuts           | 1,600 |
| Peking Gardens    | 1,540  | Wild Birds Unlimited | 1,600 |
| Papa John's Pizza | 1,260  | AVAILABLE            | 1,650 |
| AVAILABLE         | 7,000  | AVAILABLE            | 8,598 |
| AVAILABLE         | 55,854 | Musashi Steakhouse   | 8,500 |
| AVAII ABI F       | 4 500  | AVAILABLE            | 3,969 |

Steve Ellis | Steve@BellCommercial.net | 336.209.5262

**TENANT** 

Tips 2 Toes

Hallmark

Above the Roots

**SQ FT** 1,521

900

7,488

#### **HIGHLIGHTS**

- Located along Doctor M.L.K Jr. Blvd, one of New Bern's main retail thoroughfares
- Current retail tenants include Hallmark, Papa John's, SuperCuts, Wild Birds Unlimited, Musashi Steakhouse, Peking Garden and more
- In close proximity to several major national retail tenants including Target, TJ Maxx, HomeGoods, Walmart, Starbucks, Publix, Walgreens, Zaxby's, Dunkin' Donuts, etc.
- Situated near several residential communities including Trent Woods, Riverbend and Emerald Golf Club
- 27,000 VPD on Doctor M.L.K. Jr. Blvd / 17,500 VPD on S. Glenburnie Rd