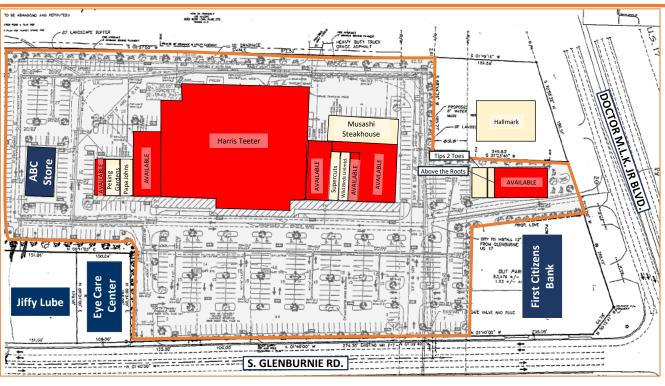

## SITE PLAN & RETAIL AVAILABILITY

BELL COMMERCIAL
Where Strategy Finds Solution

2019 S. Glenburnie Road | New Bern, NC

| TENANT            | SQ FT  | TENANT               | SQ FT |
|-------------------|--------|----------------------|-------|
| AVAILABLE         | 1,400  | Super Cuts           | 1,600 |
| Peking Gardens    | 1,540  | Wild Birds Unlimited | 1,600 |
| Papa John's Pizza | 1,260  | AVAILABLE            | 1,650 |
| AVAILABLE         | 7,000  | AVAILABLE            | 8,598 |
| AVAILABLE         | 55,854 | Musashi Steakhouse   | 8,500 |
| AVAII ABI F       | 4 500  | AVAILABLE            | 3,969 |

Steve Ellis | Steve@BellCommercial.net | 336.209.5262

**TENANT** 

Tips 2 Toes

Hallmark

Above the Roots

**SQ FT** 1,521

900

7,488