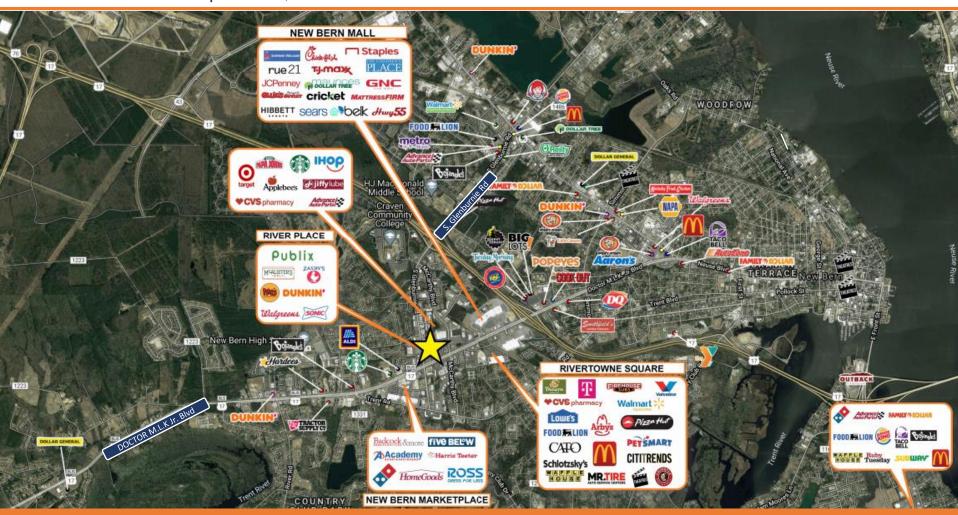

#### **HIGHLIGHTS**

- Located along Doctor M.L.K Jr. Blvd, one of New Bern's main retail thoroughfares
- Current retail tenants include Hallmark, Papa John's, SuperCuts, Wild Birds Unlimited, Musashi Steakhouse, Peking Garden and more
- In close proximity to several major national retail tenants including Target, TJ Maxx, HomeGoods, Walmart, Starbucks, Publix, Walgreens, Zaxby's, Dunkin' Donuts, etc.
- Situated near several residential communities including Trent Woods, Riverbend and Emerald Golf Club
- 27,000 VPD on Doctor M.L.K. Jr. Blvd / 17,500 VPD on S. Glenburnie Rd