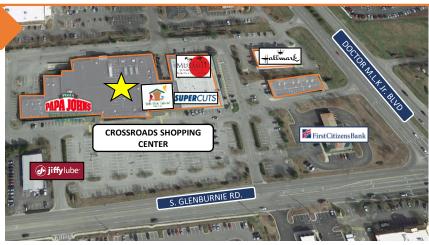

# **HIGH LEVEL AERIAL**

BELL COMMERCIAL
Where Strategy Finds Solution

2019 S. Glenburnie Road | New Bern, NC

Steve Ellis | Steve@BellCommercial.net | 336.209.5262

#### **HIGHLIGHTS**

- Located along Doctor M.L.K Jr. Blvd, one of New Bern's main retail thoroughfares
- Current retail tenants include Hallmark, Papa John's, SuperCuts, Wild Birds Unlimited, Musashi Steakhouse, Peking Garden and more
- In close proximity to several major national retail tenants including Target, TJ Maxx, HomeGoods, Walmart, Starbucks, Publix, Walgreens, Zaxby's, Dunkin' Donuts, etc.
- Situated near several residential communities including Trent Woods, Riverbend and Emerald Golf Club
- 27,000 VPD on Doctor M.L.K. Jr. Blvd / 17,500 VPD on S. Glenburnie Rd