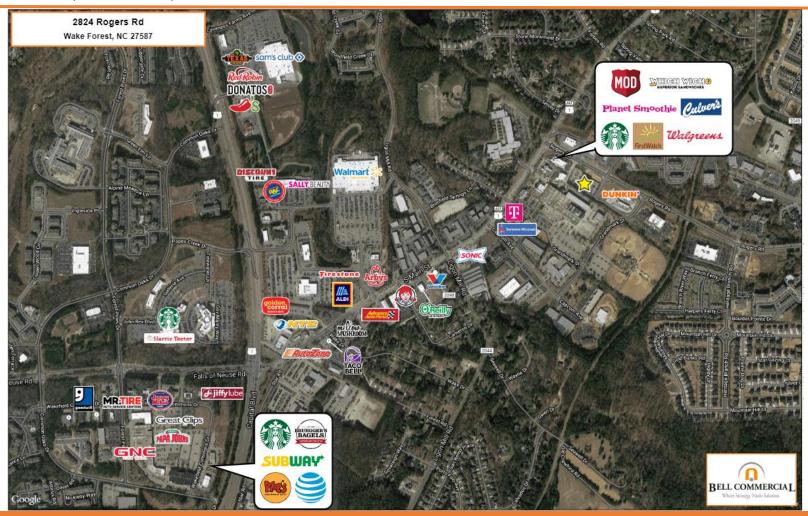

# **SITE AERIAL**

2824 ROGERS ROAD, WAKE FOREST, NC 27587

Steve Ellis | Steve@BellCommercial.net | 336.209.5262