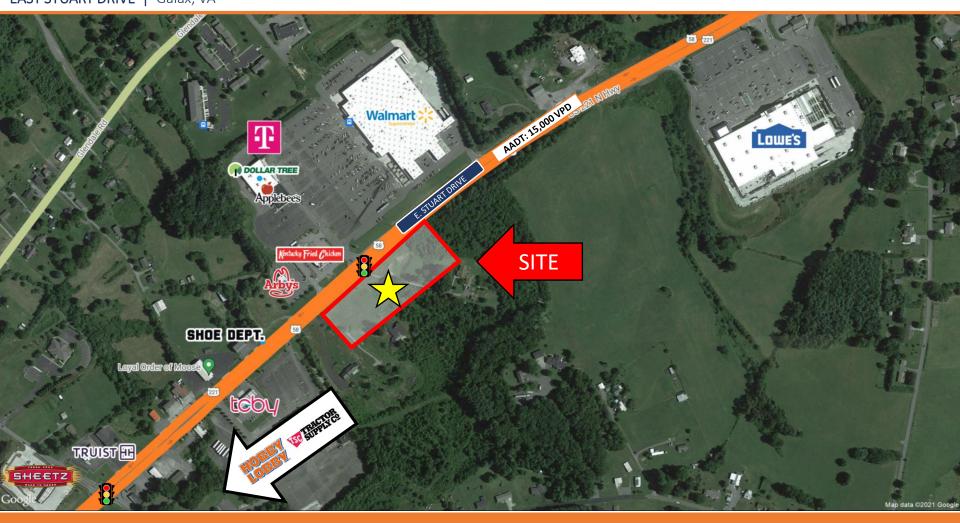

ction Across From a Super Regional Walmart.
- Opportunities for Pad Sites, In Line Retail, Ground Lease or Build to Suit.
- Trade Area Spanning Over 15 Miles

### **DEMOGRAPHICS**

|            |               | 1-Mile   | 3-Mile   | 5-Mile   | Trade Area |
|------------|---------------|----------|----------|----------|------------|
| <b>iii</b> | Population    | 1,807    | 7,398    | 14,299   | 47,145     |
|            | Households    | 777      | 3,104    | 5,995    | 19,912     |
| <u></u>    | Avg HH Income | \$75,718 | \$65,296 | \$62,850 | \$56,781   |
|            | Employees     | 1,261    | 5,097    | 7,493    | 16,278     |



Tre Vaughn

Tre@BellCommercial.net

336.429.0089

## **MARKET AERIAL**

EAST STUART DRIVE | Galax, VA





# SITE AERIAL EAST STUART DRIVE | Galax, VA





## **CONCEPTUAL PLAN**



EAST STUART DRIVE | Galax, VA



# **Galax Trade Area (Based on Wal-Mart Shopping Center)**



EAST STUART DRIVE | Galax, VA



# **Trade Area Demographics**

EAST STUART DRIVE | Galax, VA

| East Stuart Drive                     |            |
|---------------------------------------|------------|
| Galax, Virginia                       | Trade Area |
| Population                            |            |
| 2021 Estimated Population             | 43,475     |
| 2026 Projected Population             | 43,603     |
| 2010 Census Population                | 43,880     |
| 2000 Census Population                | 43,536     |
| Projected Annual Growth 2021 to 2026  | -          |
| Historical Annual Growth 2000 to 2021 | -          |
| Households