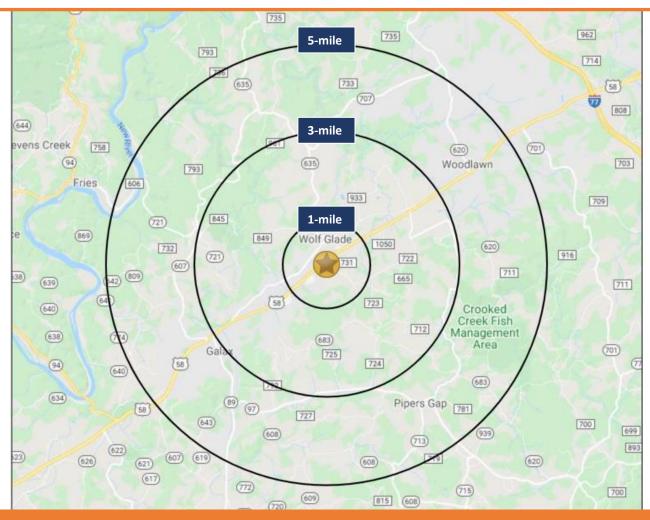

## **DEMOGRAPHIC RADIUS MAP**

# 1, 3 & 5-MILE DEMOGRAPHICS

EAST STUART DRIVE | Galax, VA

| Foot Street Drive                    |                                                                                                                                                                                                                                                                                                         |                                                                     |                                                                    |                                                                    |  |
|--------------------------------------|---------------------------------------------------------------------------------------------------------------------------------------------------------------------------------------------------------------------------------------------------------------------------------------------------------|---------------------------------------------------------------------|--------------------------------------------------------------------|--------------------------------------------------------------------|--|
| East Stuart Drive<br>Galax, Virginia |                                                                                                                                                                                                                                                                                                         | 1 mi                                                                | 3 mi                                                               | 5 mi                                                               |  |
| POPULATION                           | 2021 Estimated Population 2026 Projected Population 2010 Census Population 2000 Census Population Projected Annual Growth 2021 to 2026 Historical Annual Growth 2000 to 2021                                                                                                                            | 1,807<br>1,826<br>1,955<br>1,792<br>0.2%                            | 7,398<br>7,493<br>7,752<br>7,218<br>0.3%<br>0.1%                   | 14,299<br>14,465<br>15,019<br>14,325<br>0.2%                       |  |
| HOUSEHOLDS                           | 2021 Estimated Households<br>2026 Projected Households<br>2010 Census Households<br>2000 Census Households<br>Projected Annual Growth 2021 to 2026<br>Historical Annual Growth 2000 to 2021                                                                                                             | 777<br>759<br>840<br>782<br>-0.5%                                   | 3,104<br>3,035<br>3,261<br>3,079<br>-0.4%                          | 5,995<br>5,855<br>6,324<br>6,092<br>-0.5%                          |  |
| AGE                                  | 2021 Est. Population Under 10 Years<br>2021 Est. Population 10 to 19 Years<br>2021 Est. Population 20 to 29 Years<br>2021 Est. Population 30 to 44 Years<br>2021 Est. Population 45 to 59 Years<br>2021 Est. Population 60 to 74 Years<br>2021 Est. Population 75 Years or Over<br>2021 Est. Median Age | 10.8%<br>11.1%<br>10.7%<br>15.8%<br>19.4%<br>21.5%<br>10.8%<br>45.4 | 11.4%<br>11.8%<br>11.4%<br>16.3%<br>19.8%<br>19.8%<br>9.3%<br>42.9 | 11.0%<br>11.5%<br>11.5%<br>16.4%<br>20.4%<br>19.8%<br>9.4%<br>43.6 |  |