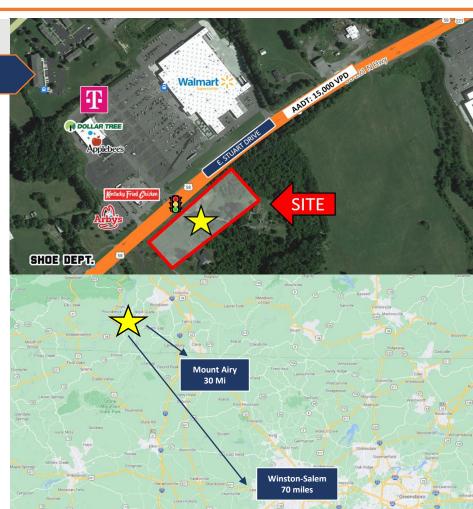

## **EAST STUART DRIVE • US-221 N HWY**



#### **GALAX, VIRGINIA**

### Retail Pad and Shop Space AVAILABLE

### **HIGHLIGHTS**

- Signalized Intersection Across From a Super Regional Walmart.
- Opportunities for Pad Sites, In Line Retail, Ground Lease or Build to Suit.
- Trade Area Spanning Over 15 Miles

### **DEMOGRAPHICS**

|            |               | 1-Mile   | 3-Mile   | 5-Mile   | Trade Area |
|------------|---------------|----------|----------|----------|------------|
| <b>iii</b> | Population    | 1,807    | 7,398    | 14,299   | 47,145     |
|            | Households    | 777      | 3,104    | 5,995    | 19,912     |
| <u></u>    | Avg HH Income | \$75,718 | \$65,296 | \$62,850 | \$56,781   |
|            | Employees     | 1,261    | 5,097    | 7,493    | 16,278     |



Tre Vaughn

Tre@BellCommercial.net

336.429.0089

## **MARKET AERIAL**

EAST STUART DRIVE | Galax, VA





# SITE AERIAL EAST STUART DRIVE | Galax, VA





## **CONCEPTUAL PLAN**



EAST STUART DRIVE | Galax, VA



# **Galax Trade Area (Based on Wal-Mart Shopping Center)**



EAST STUART DRIVE | Galax, VA



# **Trade Area Demographics**

EAST STUART DRIVE | Galax, VA

| East Stuart Drive                     |            |
|---------------------------------------|------------|
| Galax, Virginia                       | Trade Area |
| Population                            |            |
| 2021 Estimated Population             | 43,475     |
| 2026 Projected Population             | 43,603     |
| 2010 Census Population                | 43,880     |
| 2000 Census Population                |