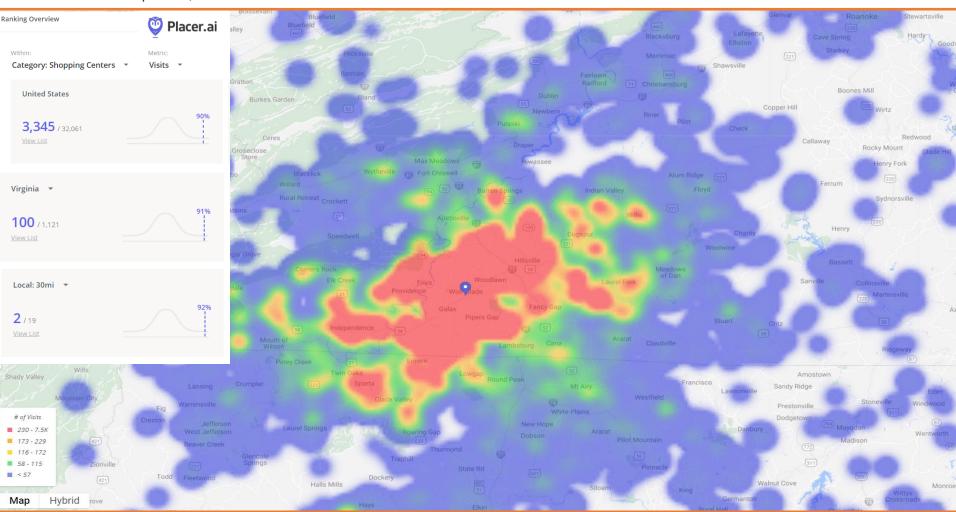

# **Galax Trade Area (Based on Wal-Mart Shopping Center)**

EAST STUART DRIVE | Galax, VA