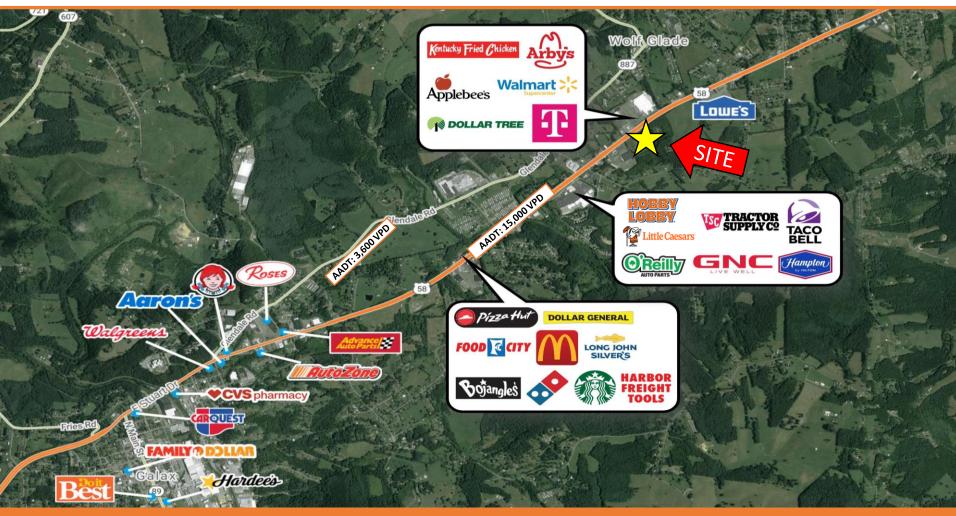

AILABLE

### **HIGHLIGHTS**

- Signalized Intersection Across From a Super Regional Walmart.
- Opportunities for Pad Sites, In Line Retail, Ground Lease or Build to Suit.
- Trade Area Spanning Over 15 Miles

### **DEMOGRAPHICS**

|            |               | 1-Mile   | 3-Mile   | 5-Mile   | Trade Area |
|------------|---------------|----------|----------|----------|------------|
| <b>iii</b> | Population    | 1,807    | 7,398    | 14,299   | 47,145     |
|            | Households    | 777      | 3,104    | 5,995    | 19,912     |
| <u></u>    | Avg HH Income | \$75,718 | \$65,296 | \$62,850 | \$56,781   |
|            | Employees     | 1,261    | 5,097    | 7,493    | 16,278     |



Tre Vaughn

Tre@BellCommercial.net

336.429.0089

## **MARKET AERIAL**

EAST STUART DRIVE | Galax, VA





# SITE AERIAL EAST STUART DRIVE | Galax, VA





## **CONCEPTUAL PLAN**



EAST STUART DRIVE | Galax, VA



# **Galax Trade Area (Based on Wal-Mart Shopping Center)**



EAST STUART DRIVE | Galax, VA



# **Trade Area Demographics**

EAST STUART DRIVE | Galax, VA

| East Stuart Drive                     |            |
|---------------------------------------|------------|
| Galax, Virginia                       | Trade Area |
| Population                            |            |
| 2021 Estimated Population             | 43,475     |
| 2026 Projected Population             | 43,603     |
| 2010 Census Population                | 43,880     |
| 2000 Census Population                | 43,536     |
| Projected Annual Growth 2021 to 2026  | -          |
| Historical Annual Growth 2000 to 202