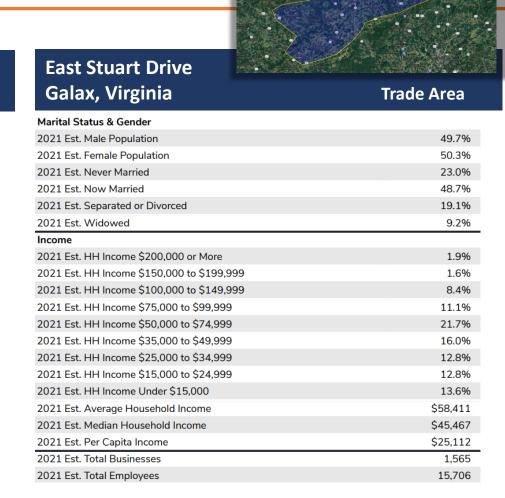

# **Trade Area Demographics**

EAST STUART DRIVE | Galax, VA

| East Stuart Drive                     |            |
|---------------------------------------|------------|
| Galax, Virginia                       | Trade Area |
| Population                            |            |
| 2021 Estimated Population             | 43,475     |
| 2026 Projected Population             | 43,603     |
| 2010 Census Population                | 43,880     |
| 2000 Census Population                | 43,536     |
| Projected Annual Growth 2021 to 2026  | -          |
| Historical Annual Growth 2000 to 2021 | -          |
| Households                            |            |
| 2021 Estimated Households             | 18,318     |
| 2026 Projected Households             | 18,078     |
| 2010 Census Households                | 18,711     |
| 2000 Census Households                | 18,432     |
| Projected Annual Growth 2021 to 2026  | -0.3%      |
| Historical Annual Growth 2000 to 2021 | -          |
| Age                                   |            |
| 2021 Est. Population Under 10 Years   | 9.7%       |
| 2021 Est. Population 10 to 19 Years   | 10.6%      |
| 2021 Est. Population 20 to 29 Years   | 11.0%      |
| 2021 Est. Population 30 to 44 Years   | 15.9%      |
| 2021 Est. Population 45 to 59 Years   | 20.6%      |
| 2021 Est. Population 60 to 74 Years   | 21.2%      |
| 2021 Est. Population 75 Years or Over | 10.9%      |
| 2021 Est. Median Age                  | 46.3       |