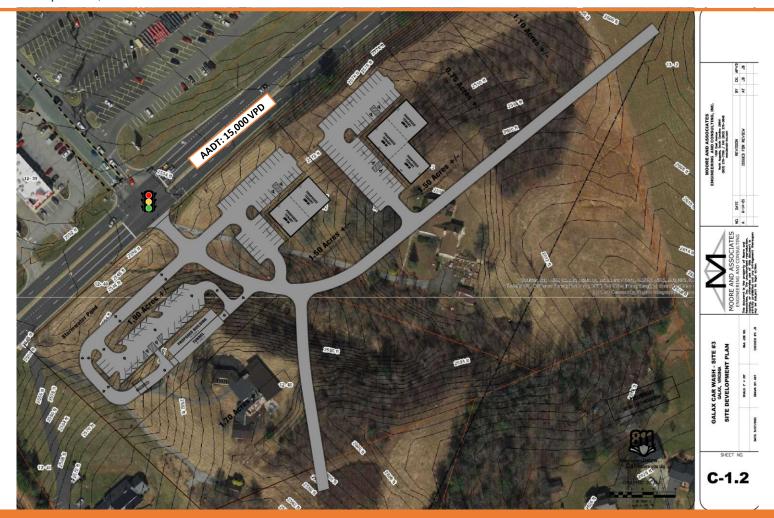

for Pad Sites, In Line Retail, Ground Lease or Build to Suit.
- Trade Area Spanning Over 15 Miles

### **DEMOGRAPHICS**

|            |               | 1-Mile   | 3-Mile   | 5-Mile   | Trade Area |
|------------|---------------|----------|----------|----------|------------|
| <b>iii</b> | Population    | 1,807    | 7,398    | 14,299   | 47,145     |
|            | Households    | 777      | 3,104    | 5,995    | 19,912     |
| <u></u>    | Avg HH Income | \$75,718 | \$65,296 | \$62,850 | \$56,781   |
|            | Employees     | 1,261    | 5,097    | 7,493    | 16,278     |



Tre Vaughn

Tre@BellCommercial.net

336.429.0089

## **MARKET AERIAL**

EAST STUART DRIVE | Galax, VA





# SITE AERIAL EAST STUART DRIVE | Galax, VA





## **CONCEPTUAL PLAN**



EAST STUART DRIVE | Galax, VA



# **Galax Trade Area (Based on Wal-Mart Shopping Center)**



EAST STUART DRIVE | Galax, VA



# **Trade Area Demographics**

EAST STUART DRIVE | Galax, VA

| East Stuart Drive                     |            |
|---------------------------------------|------------|
| Galax, Virginia                       | Trade Area |
| Population                            |            |
| 2021 Estimated Population             | 43,475     |
| 2026 Projected Population             | 43,603     |
| 2010 Census Population                | 43,880     |
| 2000 Census Population                | 43,536     |
| Projected Annual Growth 2021 to 2026  | -          |
| Historical Annual Growth 2000 to 2021 | -          |
| Households                            |            |
| 2021 Estimated Households