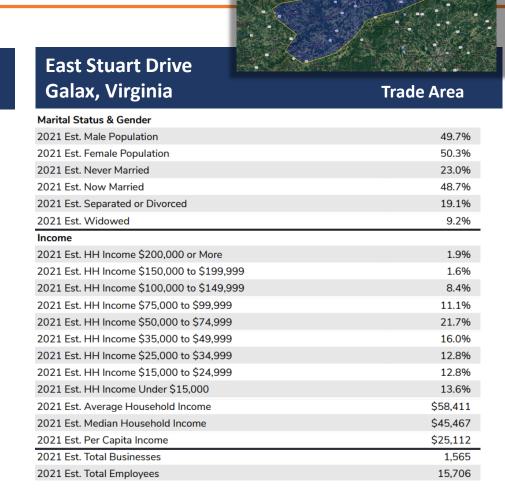

# **Trade Area Demographics**

EAST STUART DRIVE | Galax, VA

| East Stuart Drive                     |            |
|---------------------------------------|------------|
| Galax, Virginia                       | Trade Area |
| Population                            |            |
| 2021 Estimated Population             | 43,475     |
| 2026 Projected Population             | 43,603     |
| 2010 Census Population                | 43,880     |
| 2000 Census Population                | 43,536     |
| Projected Annual Growth 2021 to 2026  | -          |
| Historical Annual Growth 2000 to 2021 | -          |
| Households                            |            |
| 2021 Estimated Households             | 18,318     |
| 2026 Projected Households             | 18,078     |
| 2010 Census Households                | 18,711     |
| 2000 Census Households                | 18,432     |
| Projected Annual Growth 2021 to 2026  | -0.3%      |
| Historical Annual Growth 2000 to 2021 | -          |
| Age                                   |            |
| 2021 Est. Population Under 10 Years   | 9.7%       |
| 2021 Est. Population 10 to 19 Years   | 10.6%      |
| 2021 Est. Population 20 to 29 Years   | 11.0%      |
| 2021 Est. Population 30 to 44 Years   | 15.9%      |
| 2021 Est. Population 45 to 59 Years   | 20.6%      |
| 2021 Est. Population 60 to 74 Years   | 21.2%      |
| 2021 Est. Population 75 Years or Over | 10.9%      |
| 2021 Est. Median Age                  | 46.3       |

|                            | st Stuart Drive<br>lax, Virginia                                                                                                                                                                                                                                                                                                                                                                                                                                                                                      | 1 mi                                                                                                            | 3 mi                                                                                                           | 5 mi                                                                          |
|----------------------------|-----------------------------------------------------------------------------------------------------------------------------------------------------------------------------------------------------------------------------------------------------------------------------------------------------------------------------------------------------------------------------------------------------------------------------------------------------------------------------------------------------------------------|-----------------------------------------------------------------------------------------------------------------|----------------------------------------------------------------------------------------------------------------|-------------------------------------------------------------------------------|
| MARITAL STATUS<br>& GENDER | 2021 Est. Male Population 2021 Est. Female Population 2021 Est. Never Married 2021 Est. Now Married 2021 Est. Separated or Divorced 2021 Est. Widowed                                                                                                                                                                                                                                                                                                                                                                 | 47.0%<br>53.0%<br>18.2%<br>54.7%<br>17.1%                                                                       | 47.8%<br>52.2%<br>20.2%<br>52.9%<br>17.0%<br>9.8%                                                              | 48.3%<br>51.7%<br>20.1%<br>51.0%<br>19.3%<br>9.6%                             |
| INCOME                     | 2021 Est. HH Income \$200,000 or More 2021 Est. HH Income \$150,000 to \$199,999 2021 Est. HH Income \$100,000 to \$149,999 2021 Est. HH Income \$75,000 to \$99,999 2021 Est. HH Income \$50,000 to \$74,999 2021 Est. HH Income \$35,000 to \$49,999 2021 Est. HH Income \$25,000 to \$34,999 2021 Est. HH Income \$15,000 to \$24,999 2021 Est. HH Income \$15,000 to \$24,999 2021 Est. HH Income Under \$15,000 2021 Est. Average Household Income 2021 Est. Median Household Income 2021 Est. Per Capita Income | 4.6%<br>1.5%<br>10.4%<br>15.3%<br>20.8%<br>13.8%<br>10.3%<br>12.0%<br>11.2%<br>\$75,718<br>\$53,229<br>\$32,676 | 3.3%<br>1.5%<br>9.1%<br>12.7%<br>20.3%<br>16.0%<br>13.3%<br>11.4%<br>12.4%<br>\$65,296<br>\$50,423<br>\$27,495 | 2.6% 1.2% 8.3% 12.2% 22.2% 15.8% 12.0% 11.2% 14.6% \$62,850 \$48,722 \$26,610 |
|                            |                                                                                                                                                                                                                                                                                                                                                                                                                                                                                                                       |                                                                                                                 | ,                                                                                                              |                                                                               |