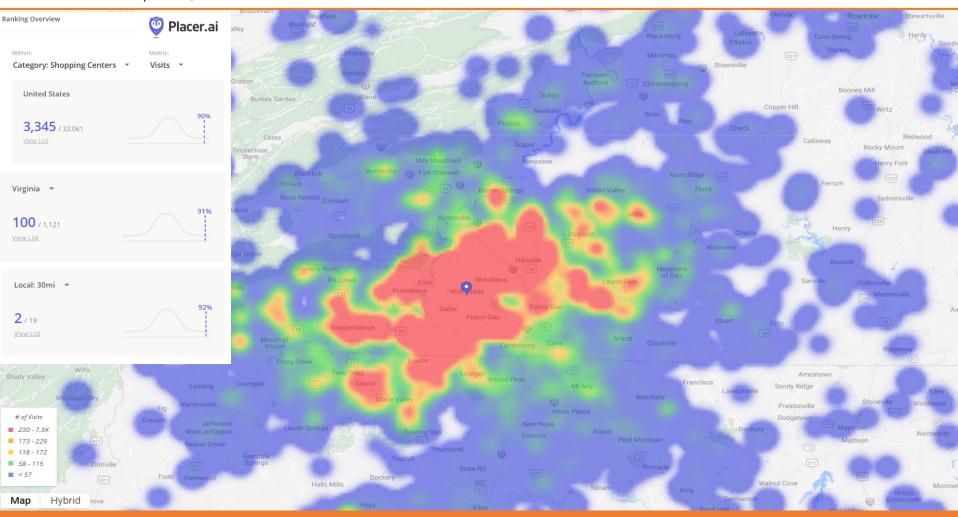

# **Galax Trade Area (Based on Wal-Mart Shopping Center)**

EAST STUART DRIVE | Galax, VA

Tre Vaughn Steve Ellis Tre@BellCommercial.net Steve@BellCommercial.net

336.429.0089