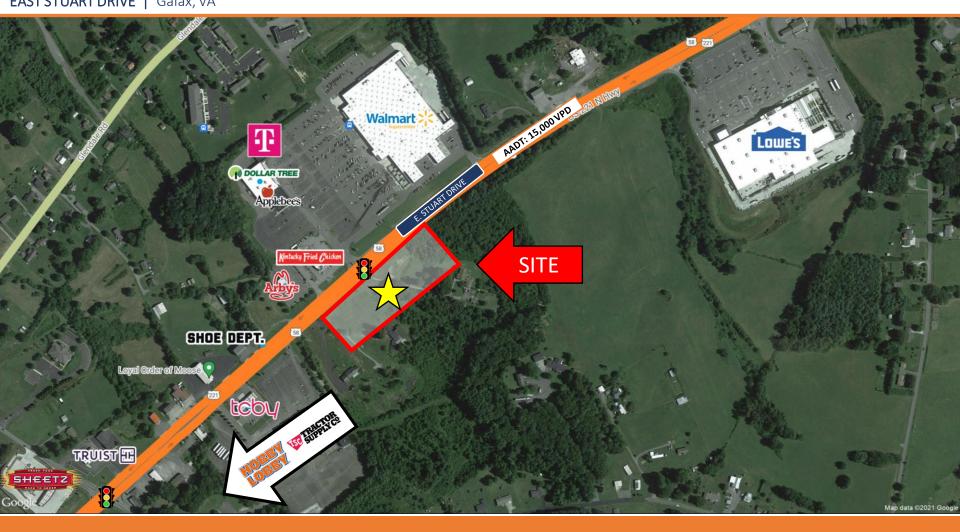

### SITE AERIAL EAST STUART DRIVE | Galax, VA

Tre Vaughn Steve Ellis Tre@BellCommercial.net Steve@BellCommercial.net

336.429.0089