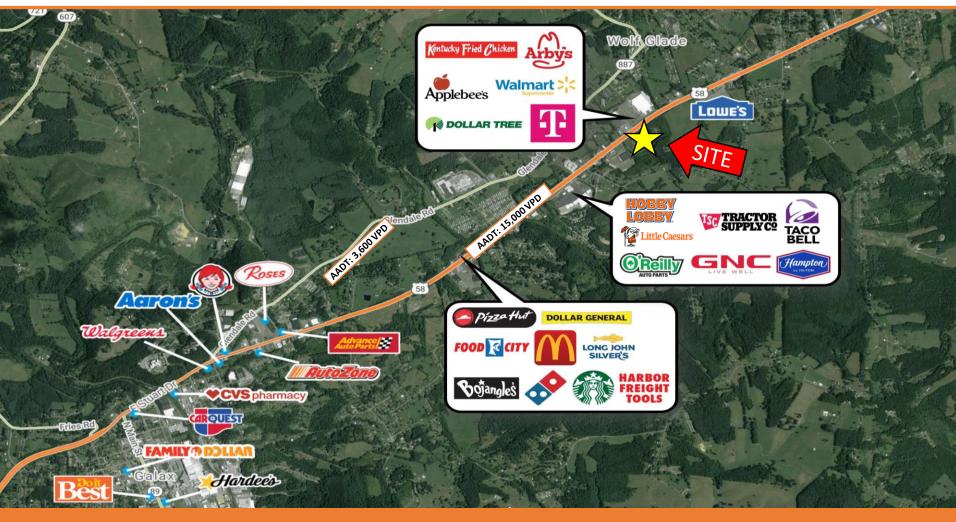

# **Galax Trade Area (Based on Wal-Mart Shopping Center)**

EAST STUART DRIVE | Galax, VA

Tre Vaughn Steve Ellis Tre@BellCommercial.net Steve@BellCommercial.net

336.429.0089