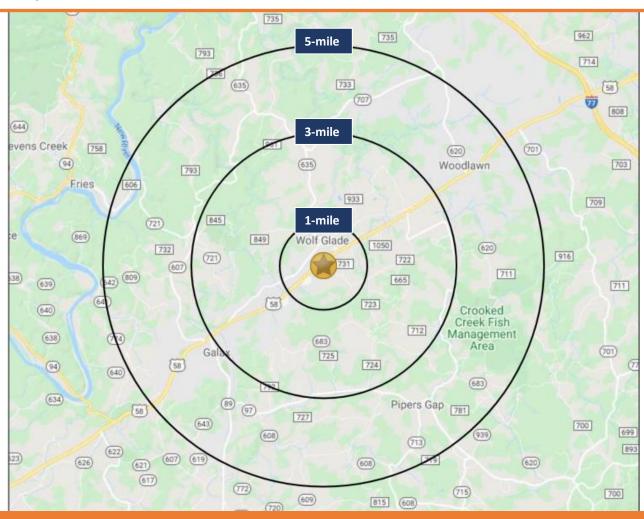

## **DEMOGRAPHIC RADIUS MAP**

EAST STUART DRIVE | Galax, VA

Tre Vaughn Steve Ellis Tre@BellCommercial.net Steve@BellCommercial.net

336.429.0089

# 1, 3 & 5-MILE DEMOGRAPHICS

EAST STUART DRIVE | Galax, VA

| East Stuart Drive |                                                                                                                                                                                                                                                                                                         |                                                                     |                                                                    |                                                                    |
|-------------------|---------------------------------------------------------------------------------------------------------------------------------------------------------------------------------------------------------------------------------------------------------------------------------------------------------|---------------------------------------------------------------------|--------------------------------------------------------------------|--------------------------------------------------------------------|
| Ga                | lax, Virginia                                                                                                                                                                                                                                                                                           | 1 mi                                                                | 3 mi                                                               | 5 mi                                                               |
| POPULATION        | 2021 Estimated Population 2026 Projected Population 2010 Census Population 2000 Census Population Projected Annual Growth 2021 to 2026                                                                                                                                                                  | 1,807<br>1,826<br>1,955<br>1,792<br>0.2%                            | 7,398<br>7,493<br>7,752<br>7,218<br>0.3%                           | 14,299<br>14,465<br>15,019<br>14,325<br>0.2%                       |
| HOUSEHOLDS        | Historical Annual Growth 2000 to 2021 2021 Estimated Households 2026 Projected Households 2010 Census Households 2000 Census Households Projected Annual Growth 2021 to 2026 Historical Annual Growth 2000 to 2021                                                                                      | 777<br>759<br>840<br>782<br>-0.5%                                   | 0.1%<br>3,104<br>3,035<br>3,261<br>3,079<br>-0.4%                  | 5,995<br>5,855<br>6,324<br>6,092<br>-0.5%                          |
| AGE               | 2021 Est. Population Under 10 Years<br>2021 Est. Population 10 to 19 Years<br>2021 Est. Population 20 to 29 Years<br>2021 Est. Population 30 to 44 Years<br>2021 Est. Population 45 to 59 Years<br>2021 Est. Population 60 to 74 Years<br>2021 Est. Population 75 Years or Over<br>2021 Est. Median Age | 10.8%<br>11.1%<br>10.7%<br>15.8%<br>19.4%<br>21.5%<br>10.8%<br>45.4 | 11.4%<br>11.8%<br>11.4%<br>16.3%<br>19.8%<br>19.8%<br>9.3%<br>42.9 | 11.0%<br>11.5%<br>11.5%<br>16.4%<br>20.4%<br>19.8%<br>9.4%<br>43.6 |