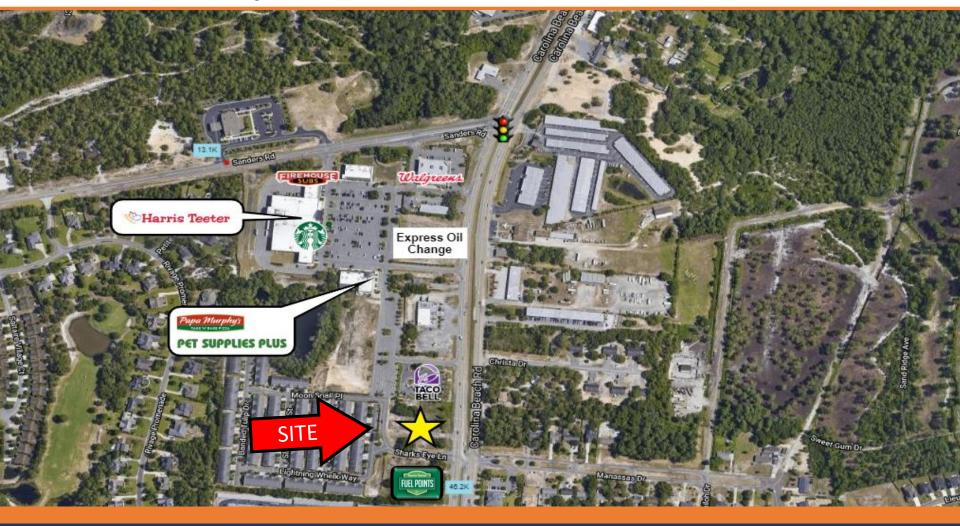

## **MID LEVEL AERIAL**

5978 Carolina Beach Rd-Wilmington, NC

Baker Bell Baker@BellCommercial.net 919.608.9522

Tre Vaughn | Tre@BellCommercial.net | 336.429.0089

#### **HIGHLIGHTS**

- +/- 1.43 Acres
- Adjacent to new Harris Teeter Fuel Center and Taco Bell
- 265 Feet of Road Frontage on Carolina Beach Rd.
- Outparcel to a Harris Teeter Shopping Center.
- Multiple access points including access back to the Stoplight at Carolina Beach and Sanders Rd.
- 46,000 VPD on Carolina Beach Rd.
- Google Maps Link