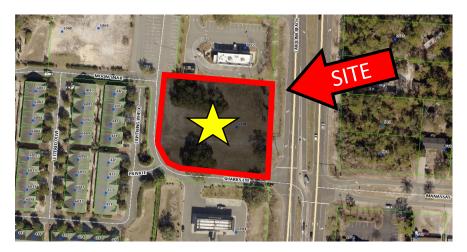

## **SITE AERIAL**

5978 Carolina Beach Rd-Wilmington, NC

Baker Bell Baker@BellCommercial.net 919.608.9522

Tre Vaughn Tre@BellCommercial.net 336.429.0089

#### **HIGHLIGHTS**

- +/- 1.43 Acres
- Adjacent to new Harris Teeter Fuel Center and Taco Bell
- 265 Feet of Road Frontage on Carolina Beach Rd.
- Outparcel to a Harris Teeter Shopping Center.
- Multiple access points including access back to the Stoplight at Carolina Beach and Sanders Rd.
- 46,000 VPD on Carolina Beach Rd.
- Google Maps Link