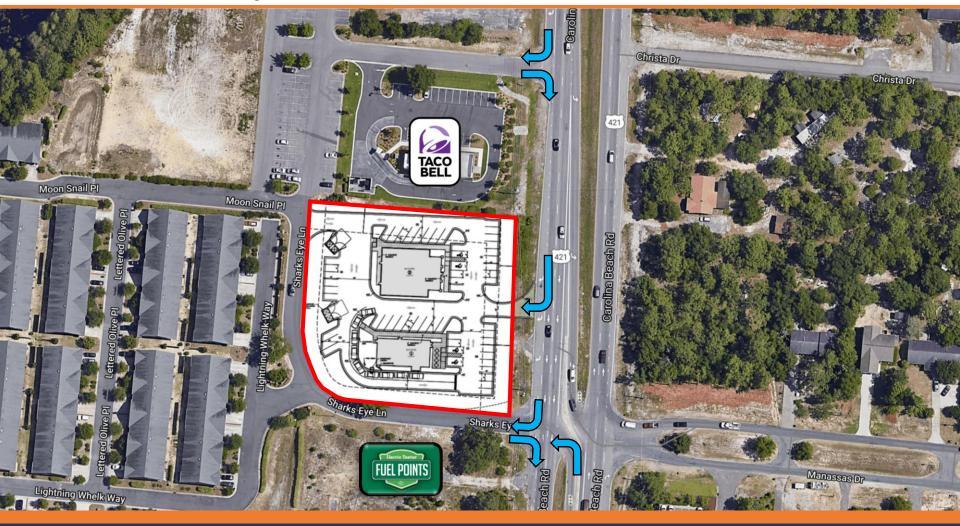

## **SITE AERIAL**

5978 Carolina Beach Rd-Wilmington, NC

Baker Bell Baker@BellCommercial.net 919.608.9522

Tre Vaughn Tre@BellCommercial.net 336.429.0089

#### **HIGHLIGHTS**

- +/- 1.43 Acres
- Adjacent to new Harris Teeter Fuel Center and Taco Bell
- 265 Feet of Road Frontage on Carolina Beach Rd.
- Outparcel to a Harris Teeter Shopping Center.
- Multiple access points including access back to the Stoplight at Carolina Beach and Sanders Rd.
- 46,000 VPD on Carolina Beach Rd.
- Google Maps Link