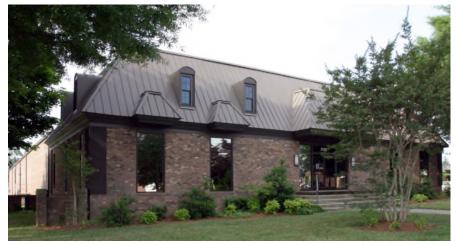

## 3250 HEALY DRIVE - WINSTON-SALEM, NC

#### 20,000 SF Flex Building FOR SALE / LEASE

#### **HIGHLIGHTS**

- +/- 1.01 Acres
- 76 Parking Spaces
- Central to Hanes Mall, Stratford Road and I-40 as well as high profile users such as Lowe's Foods, Allegacy Federal Credit Union HQ, Novant, etc.
- Flex property in a well tenanted office park