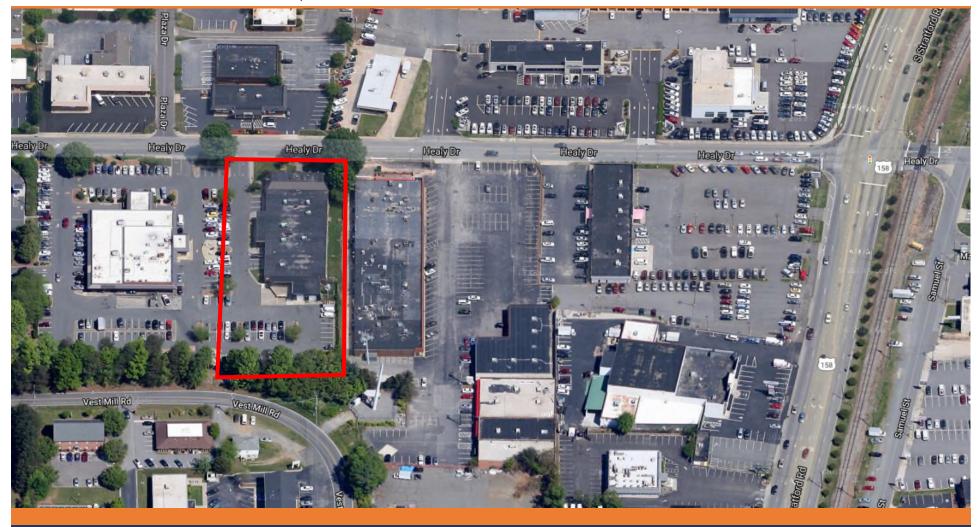

ing FOR SALE / LEASE

#### **HIGHLIGHTS**

- +/- 1.01 Acres
- 76 Parking Spaces
- Central to Hanes Mall, Stratford Road and I-40 as well as high profile users such as Lowe's Foods, Allegacy Federal Credit Union HQ, Novant, etc.
- Flex property in a well tenanted office park



#### **DEMOGRAPHICS**

| Radius:       | 1-Mile   | 3-Mile   | 5-Mile   |
|---------------|----------|----------|----------|
| Population    | 5,538    | 65,696   | 158,039  |
| Households    | 2,773    | 31,166   | 67,861   |
| Avg HH Income | \$42,447 | \$94,563 | \$86,912 |
| Employees     | 18,702   | 49,396   | 95,033   |



### **MARKET AERIAL**

3250 HEALY DRIVE - WINSTON-SALEM, NC





### **SITE AERIAL**

3250 HEALY DRIVE - WINSTON-SALEM, NC





## **SITE AERIAL 2**

3250 HEALY DRIVE - WINSTON-SALEM, NC





## **DEMOGRAPHIC RADIUS MAP**



3250 HEALY DRIVE - WINSTON-SALEM, NC



# 1, 3 & 5-MILE DEMOGRAPHICS

BELL COMMERCIAL
Where Strategy Finds Solution

3250 HEALY DRIVE - WINSTON-SALEM, NC

| 3250 HEALY DRIVE |                                                                                                                                                                                                                                                                                                         |                                                                     |                                                            |                                                                    |  |  |  |
|------------------|--------------------------------------------------------------