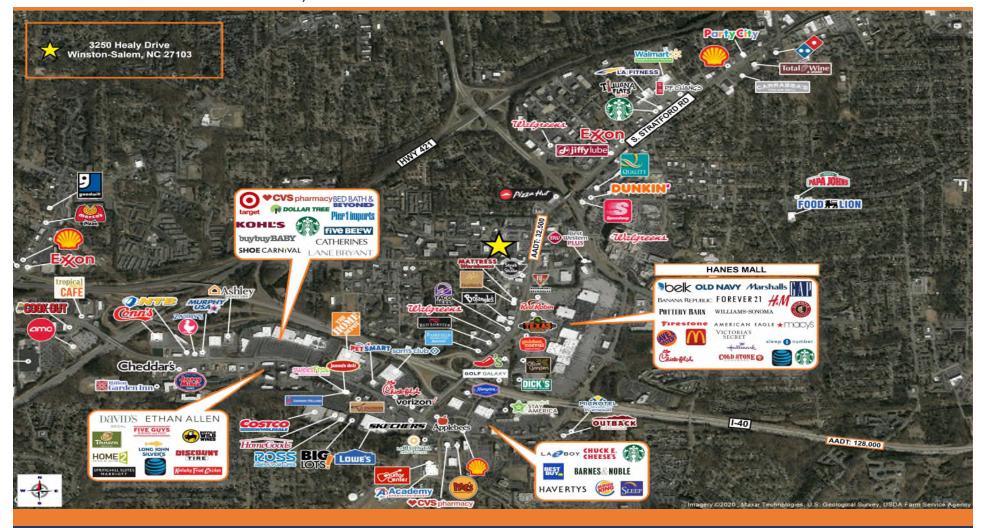

## 3250 HEALY DRIVE - WINSTON-SALEM, NC

#### 20,000 SF Flex Building FOR SALE / LEASE

#### **HIGHLIGHTS**

- +/- 1.01 Acres
- 76 Parking Spaces
- Central to Hanes Mall, Stratford Road and I-40 as well as high profile users such as Lowe's Foods, Allegacy Federal Credit Union HQ, Novant, etc.
- Flex property in a well tenanted office park



#### **DEMOGRAPHICS**

| Radius:       | 1-Mile   | 3-Mile   | 5-Mile   |
|---------------|----------|----------|----------|
| Population    | 5,538    | 65,696   | 158,039  |
| Households    | 2,773    | 31,166   | 67,861   |
| Avg HH Income | \$42,447 | \$94,563 | \$86,912 |
| Employees     | 18,702   | 49,396   | 95,033   |



### **MARKET AERIAL**

3250 HEALY DRIVE - WINSTON-SALEM, NC





### **SITE AERIAL**

3250 HEALY DRIVE - WINSTON-SALEM, NC





## **SITE AERIAL 2**

3250 HEALY DRIVE - WINSTON-SALEM, NC





## **DEMOGRAPHIC RADIUS MAP**



3250 HEALY DRIVE - WINSTON-SALEM, NC



# 1, 3 & 5-MILE DEMOGRAPHICS

BELL COMMERCIAL
Where Strategy Finds Solution

3250 HEALY DRIVE - WINSTON-SALEM, NC

| 3250 HEALY DRIVE |                                                                                                                                                                                                                                                                                                         |                                                                     |                                                            |