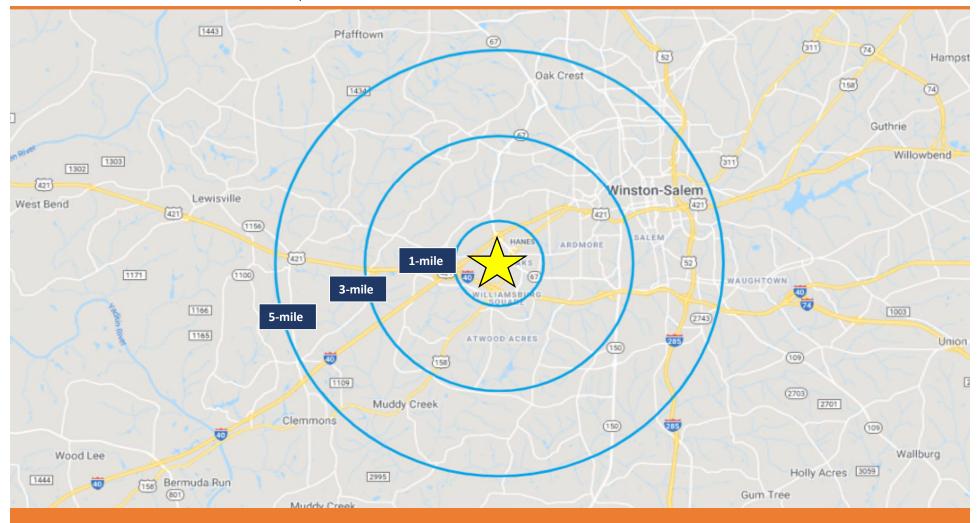

#### **DEMOGRAPHICS**

| Radius:       | 1-Mile   | 3-Mile   | 5-Mile   |
|---------------|----------|----------|----------|
| Population    | 5,538    | 65,696   | 158,039  |
| Households    | 2,773    | 31,166   | 67,861   |
| Avg HH Income | \$42,447 | \$94,563 | \$86,912 |
| Employees     | 18,702   | 49,396   | 95,033   |

## **DEMOGRAPHIC RADIUS MAP**

3250 HEALY DRIVE - WINSTON-SALEM, NC