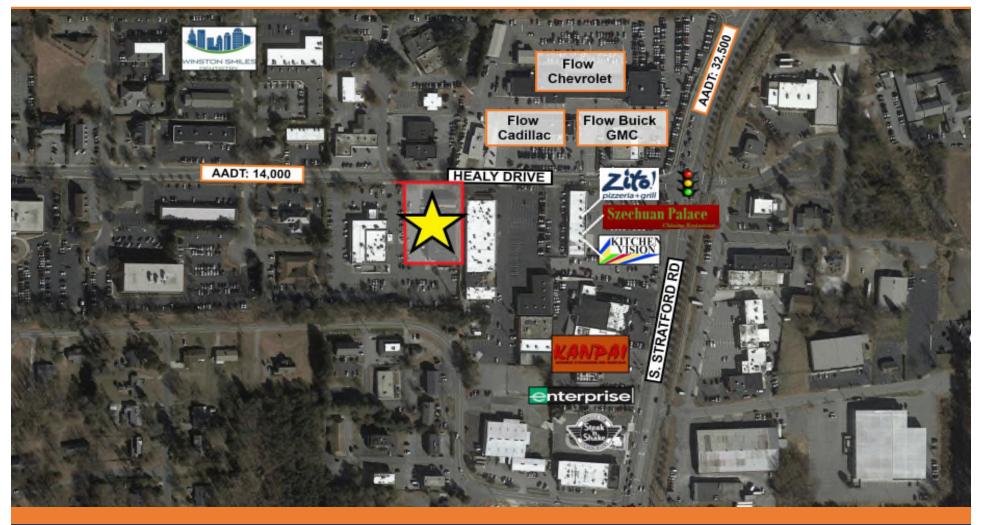

### **SITE AERIAL**

3250 HEALY DRIVE - WINSTON-SALEM, NC

## **SITE AERIAL 2**

3250 HEALY DRIVE - WINSTON-SALEM, NC