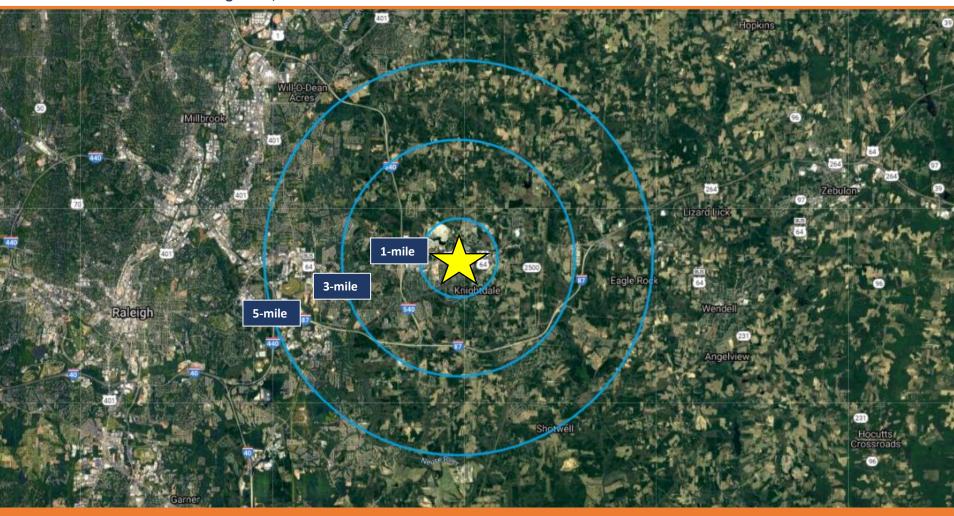

#### **DEMOGRAPHICS**

| Radius:       | 1-Mile   | 3-Mile   | 5-Mile   |
|---------------|----------|----------|----------|
| Population    | 6,324    | 27,880   | 80,635   |
| Households    | 2,509    | 10,835   | 30,500   |
| Avg HH Income | \$77,754 | \$84,894 | \$83,656 |
| Employees     | 3,641    | 7,538    | 20,396   |

#### **DEMOGRAPHIC RADIUS MAP**

BELL COMMERCIAL
Where Strategy Finds Solution

300 Black Belt World Dr – Knightdale, NC

### 1, 3, & 5-MILE DEMOGRAPHICS

300 Black Belt World Dr – Knightdale, NC

| 300 Black Belt World Dr. |                                                                                                                                                                                                                                                                                                         |                                                                    |                                                                    |                                                                    |  |  |  |
|--------------------------|---------------------------------------------------------------------------------------------------------------------------------------------------------------------------------------------------------------------------------------------------------------------------------------------------------|--------------------------------------------------------------------|--------------------------------------------------------------------|--------------------------------------------------------------------|--|--|--|
| Kni                      | ghtdale, NC                                                                                                                                                                                                                                                                                             | 1 mi                                                               | 3 mi                                                               | 5 mi                                                               |  |  |  |
| TION                     | 2020 Estimated Population<br>2025 Projected Population<br>2010 Census Population                                                                                                                                                                                                                        | 6,324<br>6,911<br>4,729                                            | 27,880<br>30,610<br>20,433                                         | 80,635<br>88,649<br>65,577                                         |  |  |  |
| POPULATION               | 2000 Census Population Projected Annual Growth 2020 to 2025 Historical Annual Growth 2000 to 2020                                                                                                                                                                                                       | 2,359<br>1.9%<br>8.4%                                              | 13,689<br>2.0%<br>5.2%                                             | 41,089<br>2.0%<br>4.8%                                             |  |  |  |
| ноиѕеногрѕ               | 2020 Estimated Households 2025 Projected Households 2010 Census Households 2000 Census Households Projected Annual Growth 2020 to 2025 Historical Annual Growth 2000 to 2020                                                                                                                            | 2,509<br>2,767<br>1,851<br>869<br>2.1%<br>9.4%                     | 10,835<br>12,018<br>7,728<br>5,051<br>2.2%<br>5.7%                 | 30,500<br>33,883<br>23,932<br>15,245<br>2.2%<br>5.0%               |  |  |  |
| AGE                      | 2020 Est. Population Under 10 Years<br>2020 Est. Population 10 to 19 Years<br>2020 Est. Population 20 to 29 Years<br>2020 Est. Population 30 to 44 Years<br>2020 Est. Population 45 to 59 Years<br>2020 Est. Population 60 to 74 Years<br>2020 Est. Population 75 Years or Over<br>2020 Est. Median Age | 12.9%<br>14.5%<br>14.0%<br>23.2%<br>18.8%<br>12.5%<br>4.1%<br>34.9 | 12.5%<br>14.1%<br>12.6%<br>22.3%<br>20.0%<br>13.8%<br>4.8%<br>36.5 | 13.2%<br>14.2%<br>12.9%<br>22.9%<br>20.2%<br>12.6%<br>4.0%<br>35.5 |  |  |  |