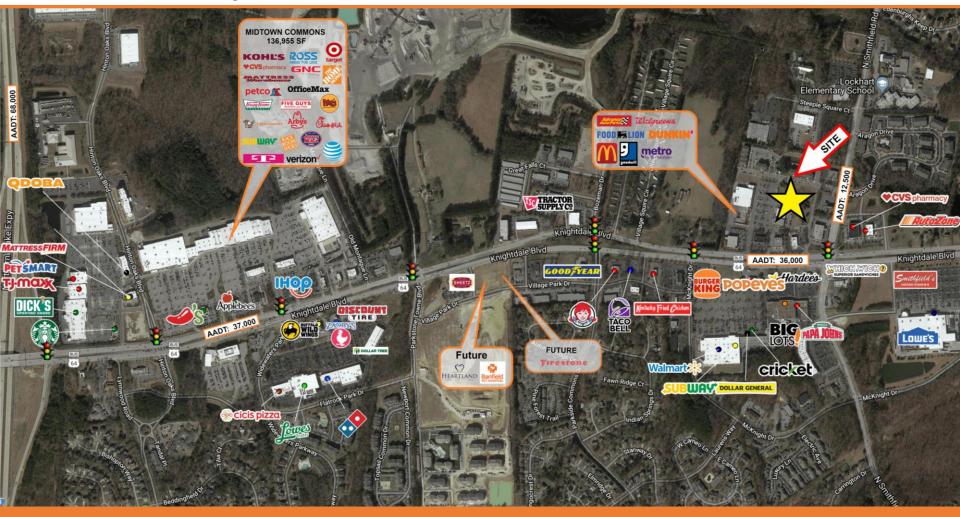

C



# 19,731 SF Investment Opportunity on +/- 3.71 Acres FOR SALE - \$3,500,000.00

#### **HIGHLIGHTS**

- Retail and Office Building Just off the Busiest Intersection in Town.
- +/- 6,500 Vacant Second Floor Office Space SF for Owner Occupant or Value Add.
- +/- 2.3 Additional Acreage Ready for Development.
- Knightdale is One of the Fastest Growing Cities in NC, having grown 65% since 2010.

#### **DEMOGRAPHICS**

| Radius:       | 1-Mile   | 3-Mile   | 5-Mile   |
|---------------|----------|----------|----------|
| Population    | 6,324    | 27,880   | 80,635   |
| Households    | 2,509    | 10,835   | 30,500   |
| Avg HH Income | \$77,754 | \$84,894 | \$83,656 |
| Employees     | 3,641    | 7,538    | 20,396   |





#### **MARKET AERIAL**

300 Black Belt World Dr – Knightdale, NC





#### **SITE AERIAL**

300 Black Belt World Dr – Knightdale, NC





### **Income Summary**





5/4/21

| <u>Tenant</u>             | <u>SF</u> | <u>Lease Start</u> | <u>Expiration</u> | <u>Lease</u><br><u>Type</u> | Rent/S       | <u>F</u>       | <u>Rent</u> | <u>Options</u> | _  | Option Rent |
|---------------------------|-----------|--------------------|-------------------|-----------------------------|--------------|----------------|-------------|----------------|----|-------------|
| Black Belt Work Taekwondo | 7,000     | 6/1/2014           | 5/31/2025         | Gross                       | \$           | 14.57 \$       | 102,000.00  | 1, 5 Year      | \$ | 102,000.00  |
| Vape Shop                 | 3,000     | 5/1/2021           | 4/31/2026         | Gross