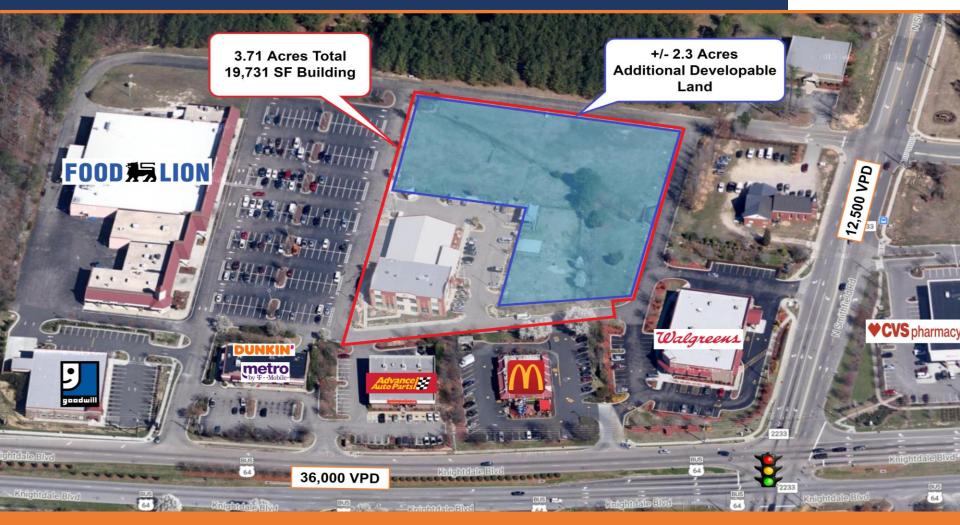

# 19,731 SF Investment Opportunity on +/- 3.71 Acres FOR SALE - \$3,500,000.00

#### **HIGHLIGHTS**

- Retail and Office Building Just off the Busiest Intersection in Town.
- +/- 6,500 Vacant Second Floor Office Space SF for Owner Occupant or Value Add.
- +/- 2.3 Additional Acreage Ready for Development.
- Knightdale is One of the Fastest Growing Cities in NC, having grown 65% since 2010.

#### **SITE AERIAL**

300 Black Belt World Dr – Knightdale, NC