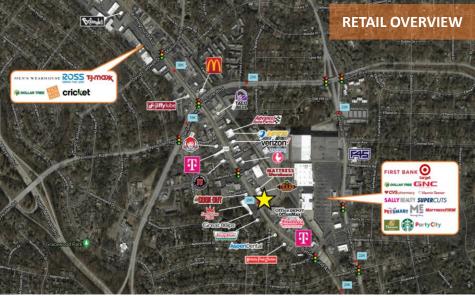

### HIGHLIGHTS

- Space available: 907 SF, 2,154 SF, 2,175 SF, 4,329 SF
- Located on the primary retail corridor.
- Average daily traffic of 25,000+ per day.
- Conveniently located near affluent residential, Friendly Shopping Center and Green Valley Office Park.