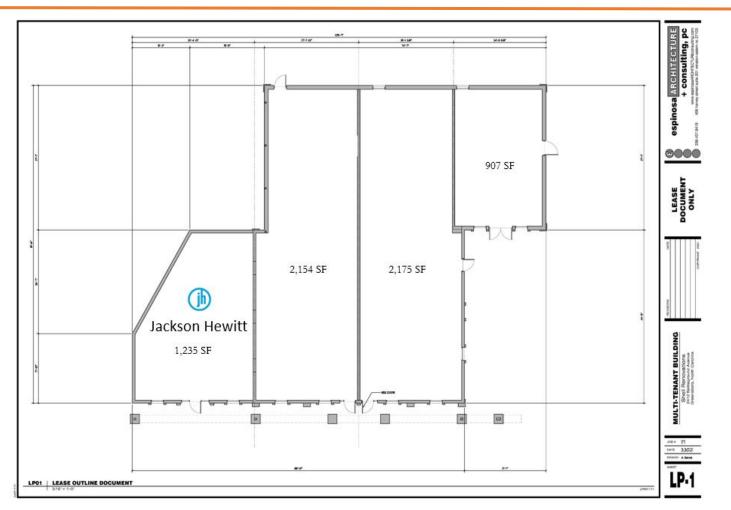

### HIGHLIGHTS

- Space available: 907 SF, 2,154 SF, 2,175 SF, 4,329 SF
- Located on the primary retail corridor.
- Average daily traffic of 25,000+ per day.
- Conveniently located near affluent residential, Friendly Shopping Center and Green Valley Office Park.

## SITE PLAN & AVAILABILITY

2412 BATTLEGROUND AVENUE, GREENSBORO, NC 27408

Steve Ellis | Steve@BellCommercial.net | 336.209.5262

Bell Commercial Inc. All rights reserved. The information above has been obtained by sources deemed reliable. While we do not doubt its accuracy, we have not verified it and make no guarantee, warranty, or representation of it. It is your responsibility to independently confirm its accuracy and completeness. You and your advisors should conduct a careful, independent investigation of the property to determine to your satisfaction the suitability of the property for your needs.