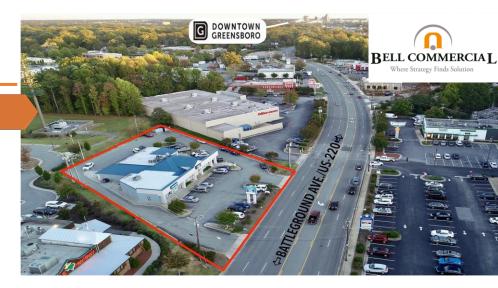

# 2412 Battleground Avenue

Greensboro, NC 27408

### HIGHLIGHTS

- Space available: 907 SF, 2,154 SF, 2,175 SF, 4,329 SF
- Located on the primary retail corridor.
- Average daily traffic of 25,000+ per day.
- Conveniently located near affluent residential, Friendly Shopping Center and Green Valley Office Park.