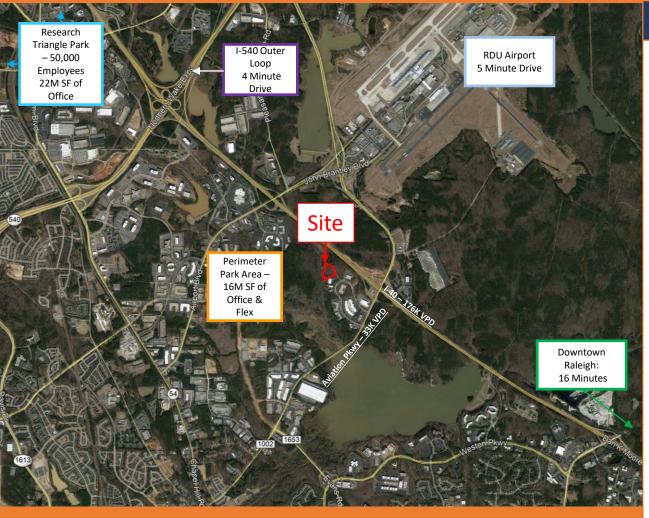

#### **Land for Sale**

- 5.15 Acres, ~3 Acres Useable
- Zoned ORD: Suitable for Medical Office, Warehouse, Flex, Hotel, Office, Research Laboratory, Brewery. Other Potential Uses
- Strategically located in the Heart of Raleigh-Durham
  - 5 minutes to RDU International Airport
  - 3 Minutes to I-40 (153K Vehicles per Day)
  - 11 Min to Research Triangle Park
- Suitable for ~40K SF Flex Building
- Pricing: \$800,000