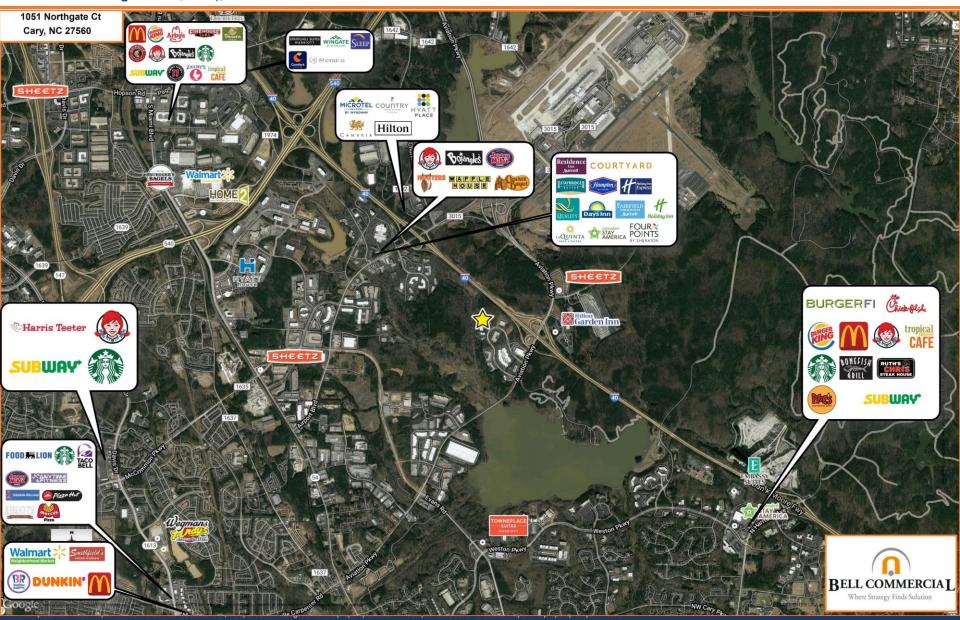

000

Sam Costello | Sam@BellCommercial.net | 240.994.6523

Steve Ellis | Steve@BellCommercial.net | 336.209.5256

## **FLEX CONCEPT PLAN**



**1051 Northgate Ct.** | Cary, NC 27560



Bell Commercial Inc. All rights reserved. The information above has been obtained by sources deemed reliable. While we do not doubt its accuracy, we have not verified it and make no guarantee, warranty, or representation of it. It is your responsibility to independently confirm its accuracy and completeness. You and your advisors should conduct a careful, independent investigation of the property to determine to your satisfaction the suitability of the property for your needs.

Steve@BellCommercial.net

336.209.5256

Steve Ellis

# **Surrounding Retail/Hotel Map**

**1051 Northgate Ct.** | Cary, NC 27560





#### **PARCEL MAP**

**1051 Northgate Ct.** | Cary, NC 27560





Sam Costello Sam@BellCommercial.net 240.994.6523

Steve Ellis | Steve@BellCommercial.net | 336.209.5256

## 1, 3 & 5-MILE DEMOGRAPHICS

**1051 Northgate Ct.** | Cary, NC 27560



| 1051 Northgate Court |                                       |       |        |         |  |  |
|----------------------|---------------------------------------|-------|--------|---------|--|--|
| Cai                  | ry, NC 27560                          | 1 mi  | 3 mi   | 5 mi    |  |  |
| POPULATION           | 2020 Estimated Population             | 437   | 33,870 | 126,739 |  |  |
|                      | 2025 Projected Population             | 486   | 37,798 | 139,095 |  |  |
|                      | 2010 Census Population