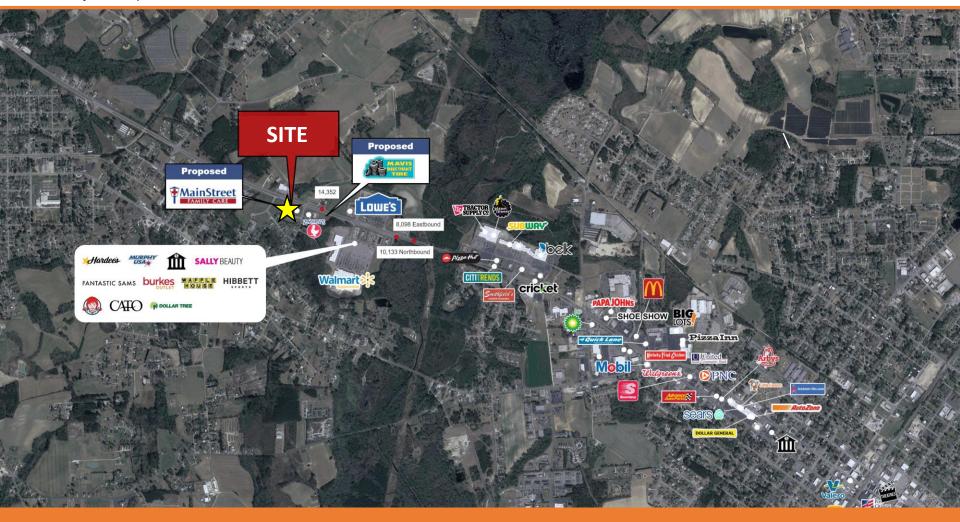

#### **HIGHLIGHTS**

- Located along US Hwy 421
- In close proximity to several major national retail tenants including Aaron's, Zaxby's, Lowe's, Walmart, etc.
- Neighboring new developments including a proposed new Mavis Tire and Main Street Family Care.
- 15,000 VPD on US Hwy 421
- B2 Zoning allowing most all commercial uses.

# **HIGH LEVEL AERIAL**

BELL COMMERCIAL
Where Strategy Finds Solution

46 Shriji Lane | Erwin, NC

Tre Vaughn | Tre@BellCommercial.net | 336.429.0089