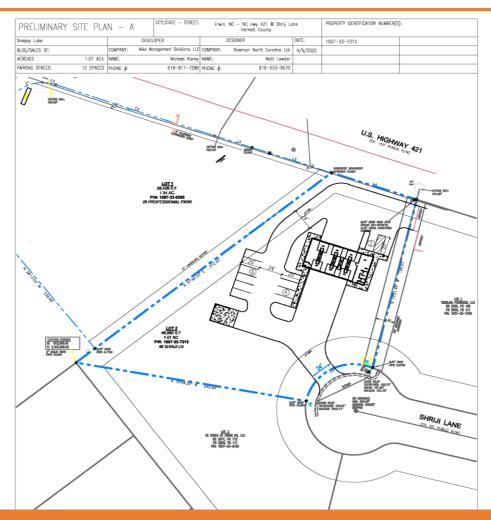

| 1-Mile   | 3-Mile   | 5-Mile   |
|------------|---------------|----------|----------|----------|
| <b>iii</b> | Population    | 1,683    | 13,487   | 21,152   |
|            | Households    | 665      | 5,638    | 8,721    |
| •••        | Avg HH Income | \$57,332 | \$57,407 | \$56,619 |
|            | Employees     | 1,293    | 7,771    | 9,801    |





Tre Vaughn

Tre@BellCommercial.net

336.429.0089

# **HIGH LEVEL AERIAL**

BELL COMMERCIAL
Where Strategy Finds Solution

46 Shriji Lane | Erwin, NC



Tre Vaughn | Tre@BellCommercial.net | 336.429.0089

# **MID LEVEL AERIAL**

BELL COMMERCIAL
Where Strategy Finds Solution

46 Shriji Lane | Erwin, NC



Tre Vaughn | Tre@BellCommercial.net | 336.429.0089

## **CONCEPTUAL OIL CHANGE SITE PLAN**



46 Shriji Lane | Erwin, NC



### **DEMOGRAPHIC RADIUS MAP**



46 Shriji Lane | Erwin, NC



Tre Vaughn | Tre@BellCommercial.net | 336.429.0089

# 1, 3 & 5-MILE DEMOGRAPHICS

46 Shriji Lane | Erwin, NC



| 46 Shriji Lane Erwin, NC 1 mi 3 mi |                                                                                                                                                                                                                                                                                                                                                                                                                                   |                                                                      | 5 mi