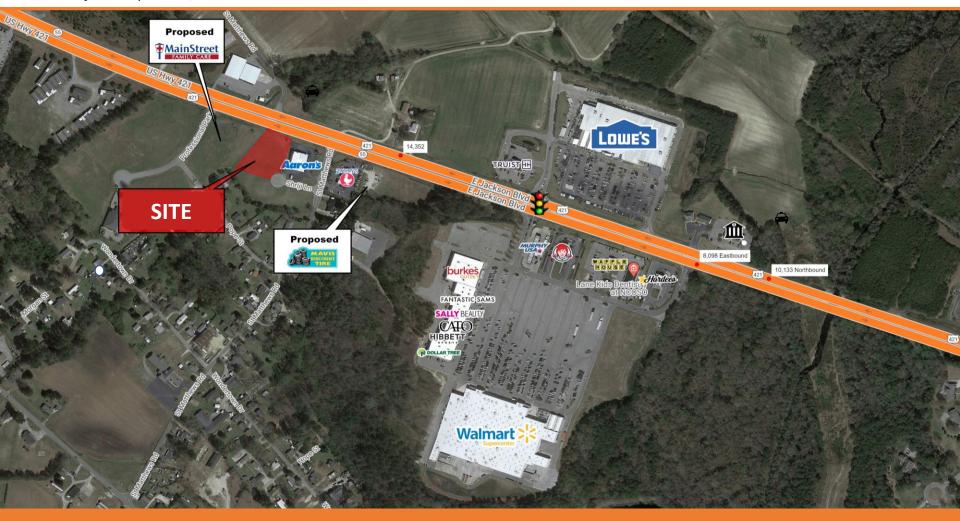

#### **HIGHLIGHTS**

- Located along US Hwy 421
- In close proximity to several major national retail tenants including Aaron's, Zaxby's, Lowe's, Walmart, etc.
- Neighboring new developments including a proposed new Mavis Tire and Main Street Family Care.
- 15,000 VPD on US Hwy 421
- B2 Zoning allowing most all commercial uses.

# **MID LEVEL AERIAL**

BELL COMMERCIAL
Where Strategy Finds Solution

46 Shriji Lane | Erwin, NC

Tre Vaughn | Tre@BellCommercial.net | 336.429.0089