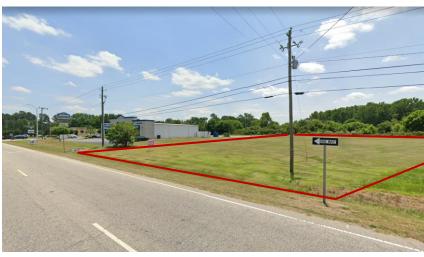

TY**





#### 1.09 ACRES AVAILABLE – Lease, Sale, or BTS

#### **HIGHLIGHTS**

- Located along US Hwy 421
- In close proximity to several major national retail tenants including Aaron's, Zaxby's, Lowe's, Walmart, etc.
- Neighboring new developments including a proposed new Mavis Tire and Main Street Family Care.
- 15,000 VPD on US Hwy 421
- B2 Zoning allowing most all commercial uses.

#### **DEMOGRAPHICS**

|            |               | 1-Mile   | 3-Mile   | 5-Mile   |
|------------|---------------|----------|----------|----------|
| <b>iii</b> | Population    | 1,683    | 13,487   | 21,152   |
|            | Households    | 665      | 5,638    | 8,721    |
| •••        | Avg HH Income | \$57,332 | \$57,407 | \$56,619 |
|            | Employees     | 1,293    | 7,771    | 9,801    |





Tre Vaughn

Tre@BellCommercial.net

336.429.0089

# **HIGH LEVEL AERIAL**

BELL COMMERCIAL
Where Strategy Finds Solution

46 Shriji Lane | Erwin, NC



Tre Vaughn | Tre@BellCommercial.net | 336.429.0089

# **MID LEVEL AERIAL**

BELL COMMERCIAL
Where Strategy Finds Solution

46 Shriji Lane | Erwin, NC



Tre Vaughn | Tre@BellCommercial.net | 336.429.0089

## **CONCEPTUAL OIL CHANGE SITE PLAN**



46 Shriji Lane | Erwin, NC



### **DEMOGRAPHIC RADIUS MAP**



46 Shriji Lane | Erwin, NC



Tre Vaughn | Tre@BellCommercial.net | 336.429.0089

# 1, 3 & 5-MILE DEMOGRAPHICS

46 Shriji Lane | Erwin, NC



| 46 Shriji Lane Erwin, NC 1 mi 3 mi |