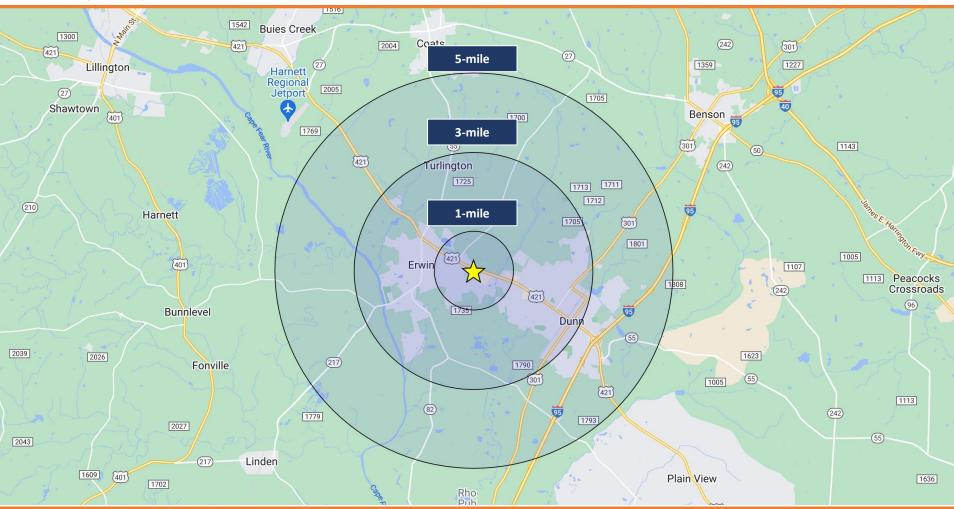

#### **DEMOGRAPHICS**

|            |               | 1-Mile   | 3-Mile   | 5-Mile   |
|------------|---------------|----------|----------|----------|
| <b>iii</b> | Population    | 1,683    | 13,487   | 21,152   |
|            | Households    | 665      | 5,638    | 8,721    |
| •••        | Avg HH Income | \$57,332 | \$57,407 | \$56,619 |
|            | Employees     | 1,293    | 7,771    | 9,801    |

### **DEMOGRAPHIC RADIUS MAP**

46 Shriji Lane | Erwin, NC

Tre Vaughn | Tre@BellCommercial.net | 336.429.0089

# 1, 3 & 5-MILE DEMOGRAPHICS

46 Shriji Lane | Erwin, NC

| 46 Shriji Lane Erwin, NC 1 mi 3 mi |                                                                                                                                                                                                                                                                                                                                                                                                                                   |                                                                      | 5 mi                                                                                                                     | 46 Shriji Lane<br>mi Erwin, NC                                                                                               |                 |                                                                                                                                                                                                                                                                                                                                                                                                                                                                                                                                       | 3 mi                                                                                   | 5 mi                                                                             |                                                                            |
|------------------------------------|-----------------------------------------------------------------------------------------------------------------------------------------------------------------------------------------------------------------------------------------------------------------------------------------------------------------------------------------------------------------------------------------------------------------------------------|----------------------------------------------------------------------|--------------------------------------------------------------------------------------------------------------------------|------------------------------------------------------------------------------------------------------------------------------|-----------------|---------------------------------------------------------------------------------------------------------------------------------------------------------------------------------------------------------------------------------------------------------------------------------------------------------------------------------------------------------------------------------------------------------------------------------------------------------------------------------------------------------------------------------------|----------------------------------------------------------------------------------------|----------------------------------------------------------------------------------|----------------------------------------------------------------------------|
| HOUSEHOLDS POPULATION              | 2022 Estimated Population 2027 Projected Population 2020 Census Population 2010 Census Population Projected Annual Growth 2022 to 2027 Historical Annual Growth 2010 to 2022 2022 Estimated Households 2027 Projected Households 2020 Census Households 2010 Census Households Projected Annual Growth 2022 to 2027 Historical Annual Growth 2010 to 2022 2022 Est. Population Under 10 Years 2022 Est. Population 10 to 19 Years | 1,683 1,680 1,641 1,618 - 0.3% 665 680 650 637 0.5% 0.2% 10.1% 12.2% | 13,487<br>13,414<br>13,008<br>13,562<br>-0.1%<br>-<br>5,638<br>5,732<br>5,453<br>5,604<br>0.3%<br>0.3%<br>10.8%<br>11.9% | 21,152<br>21,038<br>20,450<br>21,517<br>-0.1%<br>-0.1%<br>8,721<br>8,868<br>8,449<br>8,786<br>0.3%<br>0.3%<br>10.8%<br>12.1% | INCOME & GENDER | 2022 Est. Male Population 2022 Est. Female Population 2022 Est. Never Married 2022 Est. Now Married 2022 Est. Separated or Divorced 2022 Est. Widowed 2022 Est. HH Income \$200,000 or More 2022 Est. HH Income \$150,000 to \$199,999 2022 Est. HH Income \$75,000 to \$99,999 2022 Est. HH Income \$50,000 to \$74,999 2022 Est. HH Income \$35,000 to \$49,999 2022 Est. HH Income \$35,000 to \$49,999 2022 Est. HH Income \$35,000 to \$49,999 2022 Est. HH Income \$25,000 to \$34,999 2022 Est. HH Income \$15,000 to \$24,999 | 1 mi  47.3% 52.7% 32.7% 40.4% 15.5% 11.4% 0.8% 3.7% 6.6% 10.9% 20.3% 23.0% 10.0% 11.9% | 47.2% 52.8% 34.9% 39.6% 14.7% 10.8% 1.6% 2.8% 7.5% 10.6% 20.9% 16.5% 11.7% 12.9% | 47.7% 52.3% 35.2% 39.8% 14.6% 10.5% 1.4% 2.8% 8.2% 10.2% 20.3% 16.1% 11.9% |
| AGE HOUSEHC                        | 2022 Est. Population 30 to 44 Years<br>2022 Est. Population 45 to 59 Years                                                                                                                                                                                                                                                                                                                                                        | 17.0%<br>18.0%                                                       | 16.9%<br>18.3%                                                                                                           | 17.1%<br>18.6%                                                                                                               |                 | 2022 Est. Average Household Income<br>2022 Est. Median Household Income                                                                                                                                                                                                                                                                                                                                                                                                                                                               | \$57,332<br>\$44,604                                                                   | \$57,407<br>\$44,317                                                             | \$56,619<br>\$44,011                                                       |
|                                    | 2010 Census Households Projected Annual Growth 2022 to 2027                                                                                                                                                                                                                                                                                                                                                                       | 637<br>0.5%                                                          | 5,604<br>0.3%                                                                                                            | 8,786<br>0.3%                                                                                                                | COME            | 2022 Est. HH Income \$75,000 to \$99,999<br>2022 Est. HH Income \$50,000 to \$74,999                                                                                                                                                                                                                                                                                                                                                                                                                                                  | 10.9%<br>20.3%                                                                         | 10.6%<br>20.9%                                                                   | 10.2%<br>20.3%                                                             |
| AGE                                | 2022 Est. Population Under 10 Years<br>2022 Est. Population 10 to 19 Years<br>2022 Est. Population 20 to 29 Years<br>2022 Est. Population 30 to 44 Years                                                                                                                                                                                                                                                                          | 10.1%<br>12.2%<br>10.7%<br>17.0%                                     | 10.8%<br>11.9%<br>10.8%<br>16.9%                                                                                         | 10.8%<br>12.1%<br>10.9%<br>17.1%                                                                                             | INCO            | 2022 Est. HH Income \$25,000 to \$34,999<br>2022 Est. HH Income \$15,000 to \$24,999<br>2022 Est. HH Income Under \$15,000<br>2022 Est. Average Household Income                                                                                                                                                                                                                                                                                                                                                                      | 10.0%<br>11.9%<br>12.9%<br>\$57,332                                                    | 11.7%<br>12.9%<br>15.5%<br>\$57,407                                              | 11.9%<br>12.6%<br>16.5%<br>\$56,619                                        |
|                                    | 2022 Est. Population 75 Years or Over<br>2022 Est. Median Age                                                                                                                                                                                                                                                                                                                                                                     | 12.1%<br>44.1                                                        | 10.3%<br>43.8                                                                                                            | 9.5%<br>43.3                                                                                                                 |                 | 2022 Est. Total Businesses<br>2022 Est. Total Employees                                                                                                                                                                                                                                                                                                                                                                                                                                                                               | 136<br>1,293                                                                           | 920<br>7,771                                                                     | 1,133<br>9,801                                                             |