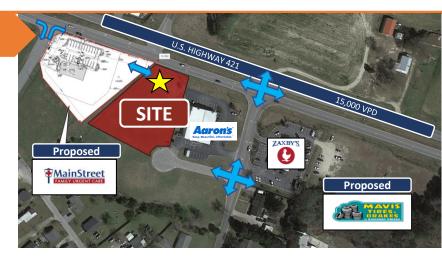

#### **HIGHLIGHTS**

- Located along US Hwy 421
- In close proximity to several major national retail tenants including Aaron's, Zaxby's, Lowe's, Walmart, etc.
- Neighboring new developments including a proposed new Mavis Tire and Main Street Family Care.
- 15,000 VPD on US Hwy 421
- B2 Zoning allowing most all commercial uses.

## **CONCEPTUAL OIL CHANGE SITE PLAN**

46 Shriji Lane | Erwin, NC