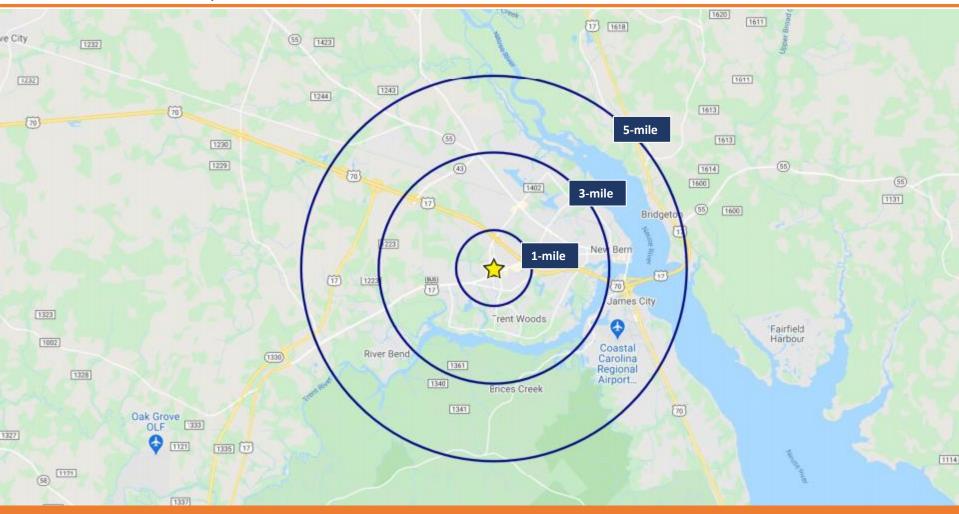

## **DEMOGRAPHIC RADIUS MAP**

2019 S. Glenburnie Road | New Bern, NC

Steve Ellis | Steve@BellCommercial.net | 336.209.5262

### DEMOGRAPHICS

|            |               | 1-Mile   | 3-Mile   | 5-Mile   |
|------------|---------------|----------|----------|----------|
| <b>ini</b> | Population    | 4,534    | 28,522   | 43,329   |
|            | Households    | 2,128    | 13,252   | 19,921   |
| •••        | Avg HH Income | \$81,070 | \$76,085 | \$78,545 |
|            | Employees     | 8,488    | 22,591   | 31,388   |