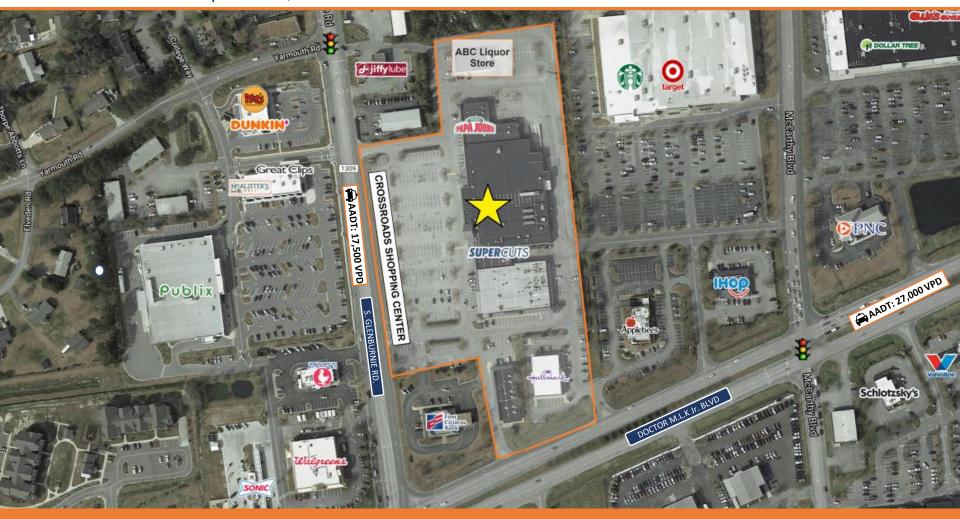

## LOW LEVEL AERIAL

2019 S. Glenburnie Road | New Bern, NC

Steve Ellis | Steve@BellCommercial.net | 336.209.5262

### **HIGHLIGHTS**

- Located along Doctor M.L.K Jr. Blvd, one of New Bern's main retail thoroughfares
- Current retail tenants include Hallmark, Papa John's, SuperCuts, Wild Birds Unlimited, Musashi Steakhouse, Peking Garden and more
- In close proximity to several major national retail tenants including Target, TJ Maxx, HomeGoods, Walmart, Starbucks, Publix, Walgreens, Zaxby's, Dunkin' Donuts, etc.
- Situated near several residential communities including Trent Woods, Riverbend and Emerald Golf Club
- 27,000 VPD on Doctor M.L.K. Jr. Blvd / 17,500 VPD on S. Glenburnie Rd