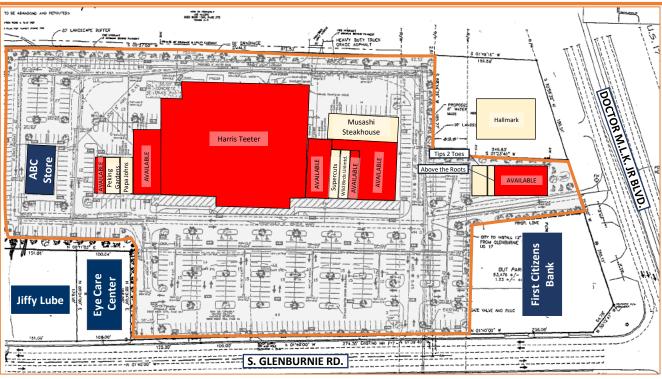

# SITE PLAN & RETAIL AVAILABILITY

2019 S. Glenburnie Road | New Bern, NC

| TENANT                                                                          | SQ FT                          | TENANT                                                                                          |
|---------------------------------------------------------------------------------|--------------------------------|-------------------------------------------------------------------------------------------------|
| AVAILABLE<br>Peking Gardo<br>Papa John's<br>AVAILABLE<br>AVAILABLE<br>AVAILABLE | Pizza 1,260<br>7,000<br>55,854 | Super Cuts<br>Wild Birds Unlimited<br>AVAILABLE<br>AVAILABLE<br>Musashi Steakhouse<br>AVAILABLE |
| AVAILADLL                                                                       | 4,514                          | AVAILABLE                                                                                       |

| TENANT                                     | SQ FT                 |
|--------------------------------------------|-----------------------|
| Tips 2 Toes<br>Above the Roots<br>Hallmark | 1,521<br>960<br>7,488 |

336.209.5262

Steve Ellis

SQ FT 1,600

1,600 1,650

8,598 8,500 3.982

Steve@BellCommercial.net

Bell Commercial Inc. All rights reserved. The information above has been obtained by sources deemed reliable. While we do not doubt its accuracy, we have not verified it and make no guarantee, warranty, or representation of it. It is your responsibility to independently confirm its accuracy and completeness. You and your advisors should conduct a careful, independent investigation of the property to determine to your satisfaction the suitability of the property for your needs.