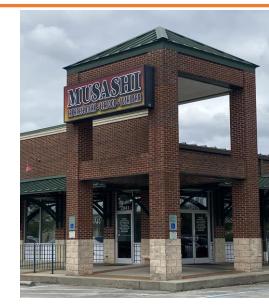

# **HIGH LEVEL AERIAL**

2019 S. Glenburnie Road | New Bern, NC

Steve Ellis | Steve@BellCommercial.net | 336.209.5262

## LOW LEVEL AERIAL

2019 S. Glenburnie Road | New Bern, NC

Steve Ellis | Steve@BellCommercial.net | 336.209.5262

# SITE PLAN & RETAIL AVAILABILITY

2019 S. Glenburnie Road | New Bern, NC

| TENANT                                                                          | SQ FT                          | TENANT                                                                                          |
|---------------------------------------------------------------------------------|--------------------------------|-------------------------------------------------------------------------------------------------|
| AVAILABLE<br>Peking Gardo<br>Papa John's<br>AVAILABLE<br>AVAILABLE<br>AVAILABLE | Pizza 1,260<br>7,000<br>55,854 | Super Cuts<br>Wild Birds Unlimited<br>AVAILABLE<br>AVAILABLE<br>Musashi Steakhouse<br>AVAILABLE |
| AVAILADLL                                                                       | 4,514                          | AVAILABLE                                                                                       |