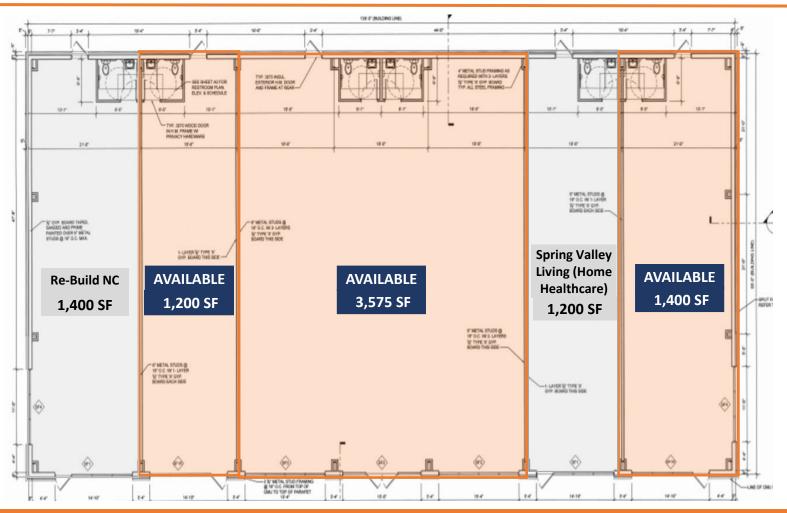

#### **RETAIL SPACE FOR LEASE**

- 3 Spaces Available
  - One x 1,200 SF
  - One x 1,400 SF
  - One x 3,575 SF

## **SITE PLAN & AVAILABILITY**

115 RIVER OAKS DRIVE TARBORO, NC 27886

Steve Ellis | Steve@BellCommercial.net | 336.209.2562

Bell Commercial Inc. All rights reserved. The information above has been obtained by sources deemed reliable. While we do not doubt its accuracy, we have not verified it and make no guarantee, warranty, or representation of it. It is your responsibility to independently confirm its accuracy and completeness. You and your advisors should conduct a careful, independent investigation of the property to determine to your satisfaction the suitability of the property for your needs.