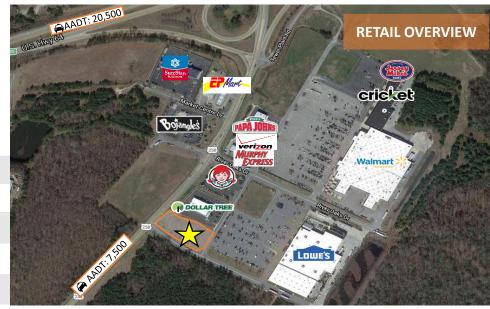

### HIGHLIGHTS

- Excellent co-tenancy with Walmart Supercenter, Lowe's Home Improvement, Papa John's, Murphy Express, Dollar Tree, Wendy's and more
- Newly constructed building
- Located less than a half a mile south of US Highway 64
- Current tenants are Rebuild NC & Spring Valley Living (Home Healthcare)