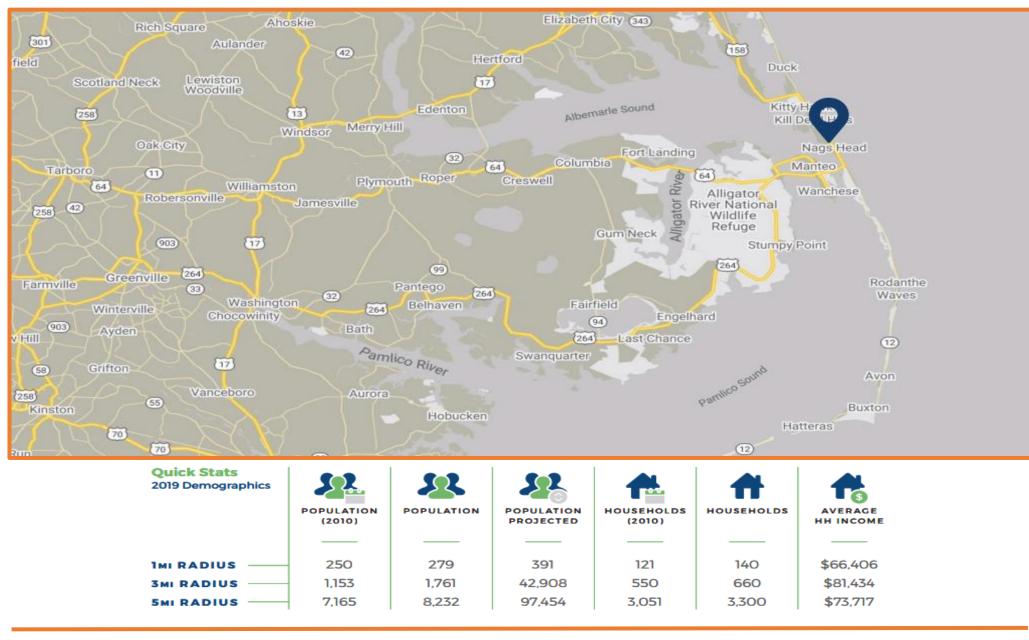

#### Features:

- 2,000 SF Endcap Available
- Property located one block north of Tanger Outlets, regional shopping draw for tourist and residents
- Excellent visibility
- Strong traffic counts 25,000 CPD
- 5 Million visitors annually to Outer Banks
- Property located on high-traffic corridor. US Hwy 18, which is the mail artery of the Outer Banks providing premium exposure.