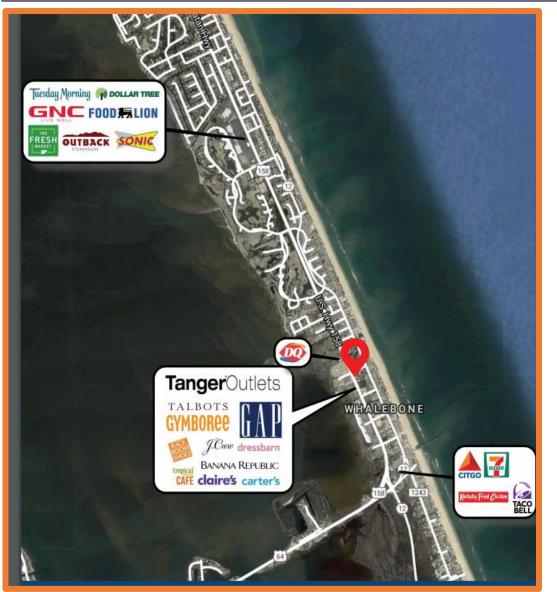

#### Features:

- 2,000 SF Endcap Available
- Property located one block north of Tanger Outlets, regional shopping draw for tourist and residents
- Excellent visibility
- Strong traffic counts 25,000 CPD
- 5 Million visitors annually to Outer Banks
- Property located on high-traffic corridor. US Hwy 18, which is the mail artery of the Outer Banks providing premium exposure.