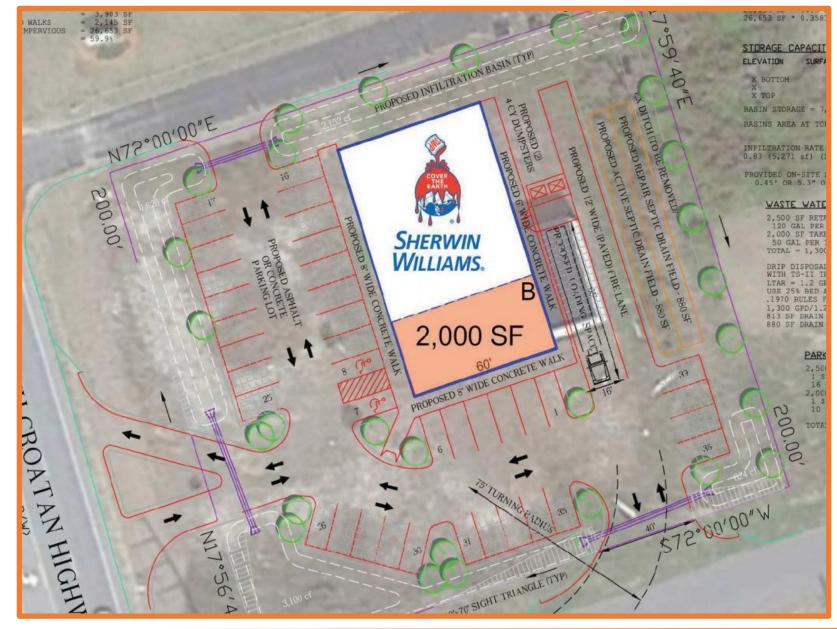

#### Features:

- 2,000 SF Endcap Available
- Property located one block north of Tanger Outlets, regional shopping draw for tourist and residents
- Excellent visibility
- Strong traffic counts 25,000 CPD
- 5 Million visitors annually to Outer Banks
- Property located on high-traffic corridor. US Hwy 18, which is the mail artery of the Outer Banks providing premium exposure.