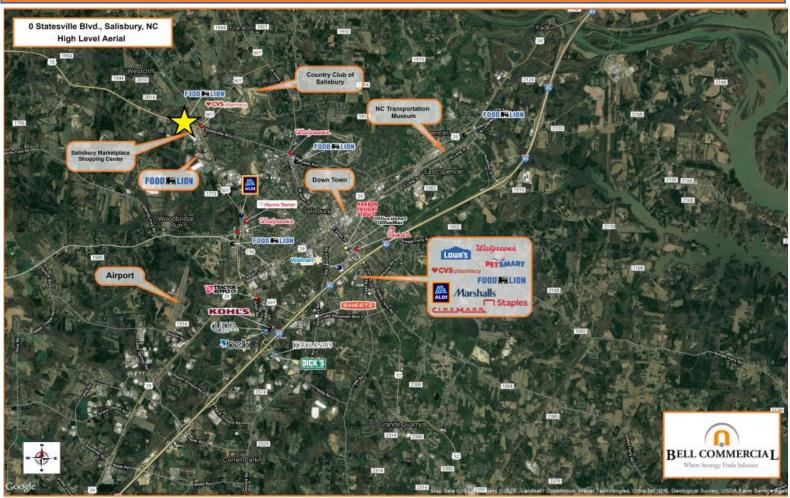

#### **HIGHLIGHTS:**

- \* Utilities at site
- \* Level grade
- \* Validated Trade Area

#### LOCATION:

- \* No restrictions from Mall
- \* Zoned HB

### **TRAFFIC COUNTS:**

20,500 on Statesville Blvd.

Henry Carrison Henry@BellCommercial.net (336)451-5949

Bell Commercial Inc. All rights reserved. The information above has been obtained by sources deemed reliable. While we do not doubt its accuracy, we have not verified it and make no guarantee, warranty, or representation of it. It is your responsibility to independently confirm its accuracy and completeness. You and your advisors should conduct a careful, independent investigation of the property to determine to your satisfaction the suitability of the property for your needs.

Henry Carrison Henry@BellCommercial.net (336)451-5949

Bell Commercial Inc. All rights reserved. The information above has been obtained by sources deemed reliable. While we do not doubt its accuracy, we have not verified it and make no guarantee, warranty, or representation of it. It is your responsibility to independently confirm its accuracy and completeness. You and your advisors should conduct a careful, independent investigation of it. Provestication of it. It is your responsibility to independently confirm its accuracy and completeness. You and your advisors should conduct a careful, independent investigation of it. Property to determine to your satisfaction the suitability of the property for your needs.