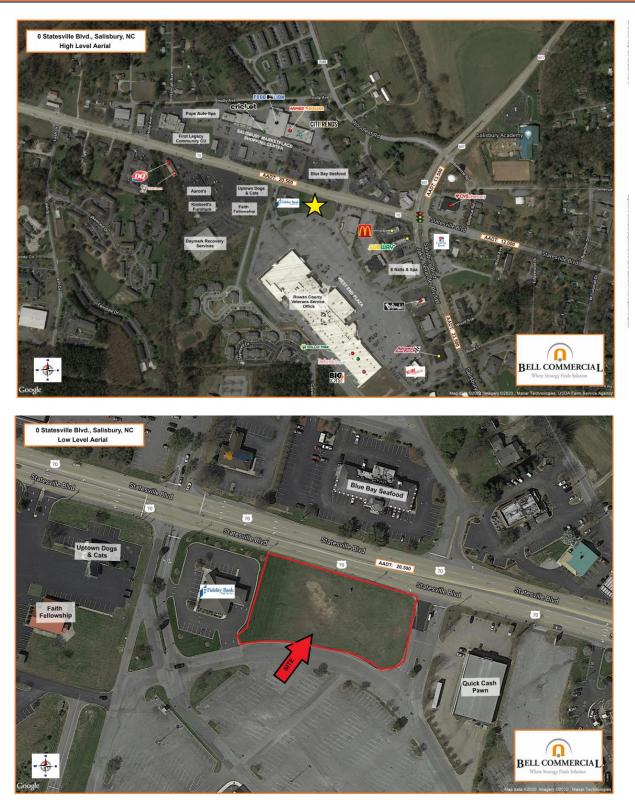

### 1.01 Acres

#### **HIGHLIGHTS:**

- \* Utilities at site
- \* Level grade
- \* Validated Trade Area

#### LOCATION:

- \* No restrictions from Mall
- \* Zoned HB

### **TRAFFIC COUNTS:**

20,500 on Statesville Blvd.

Henry Carrison Henry@BellCommercial.net (336)451-5949

Bell Commercial Inc. All rights reserved. The information above has been obtained by sources deemed reliable. While we do not doubt its accuracy, we have not verified it and make no guarantee, warranty, or representation of it. It is your responsibility to independently confirm its accuracy and completeness. You and your advisors should conduct a careful, independent investigation of the property to determine to your satisfaction the suitability of the property for your needs.