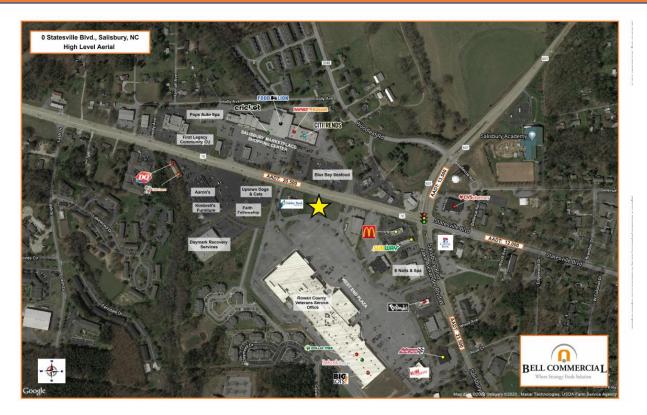

### LOCATION:

- \* No restrictions from Mall
- \* Zoned HB

### **TRAFFIC COUNTS:**

• 20,500 on Statesville Blvd.

Henry Carrison
<a href="mailto:Henry@BellCommercial.net">Henry@BellCommercial.net</a>
(336)451-5949