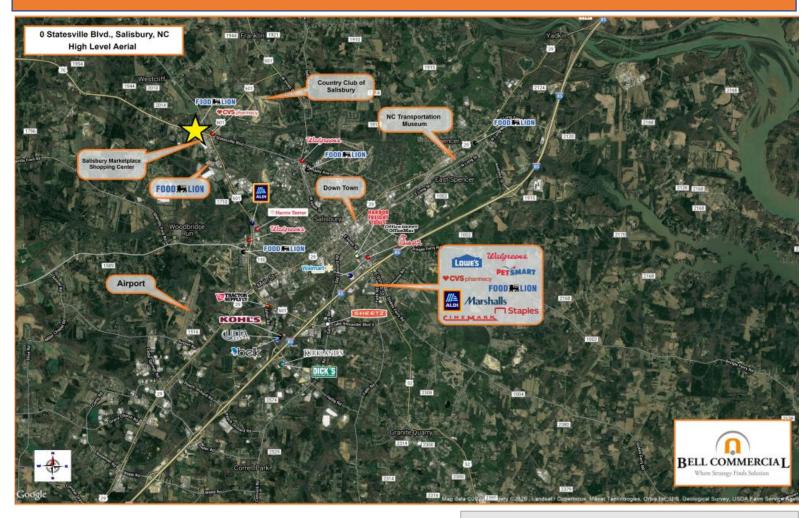

### LOCATION:

- \* No restrictions from Mall
- \* Zoned HB

### **TRAFFIC COUNTS:**

• 20,500 on Statesville Blvd.

Henry Carrison
<a href="mailto:Henry@BellCommercial.net">Henry@BellCommercial.net</a>
(336)451-5949