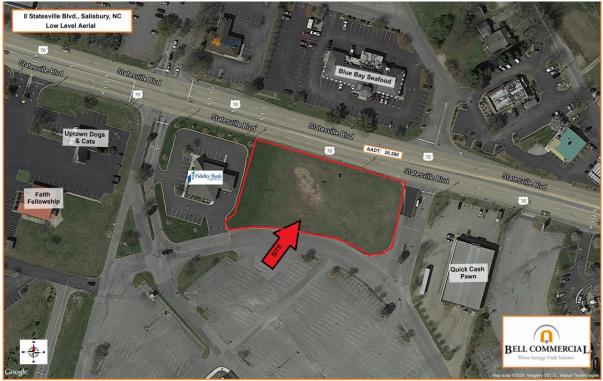

### **1.01** Acres

### **HIGHLIGHTS:**

- \* Utilities at site
- \* Level grade
- \* Validated Trade Area

### LOCATION:

- \* No restrictions from Mall
- \* Zoned HB

### **TRAFFIC COUNTS:**

• 20,500 on Statesville Blvd.

Henry Carrison
<a href="mailto:Henry@BellCommercial.net">Henry@BellCommercial.net</a>
(336)451-5949