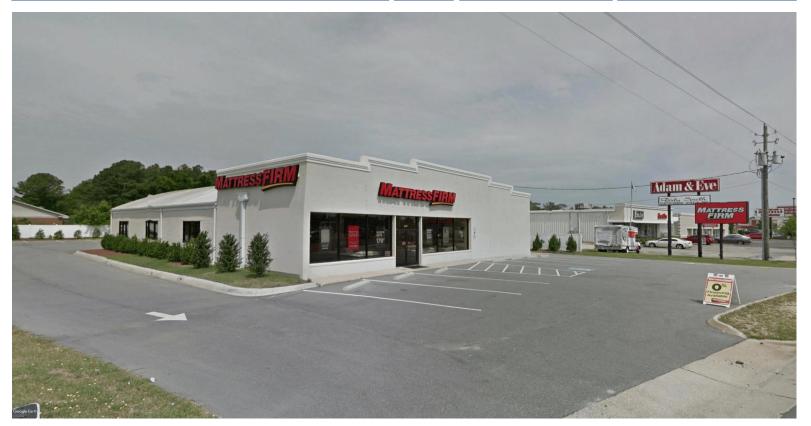

#### HIGHLIGHTS: FOR LEASE

- 0.60 Acres
- 6,168 Square Feet
- · Lease Type: NNN
- Former Mattress Firm
- 20 Parking Spaces

#### LOCATION:

 Just North of the Cliffdale/Skibo intersection and Freedom Town Center