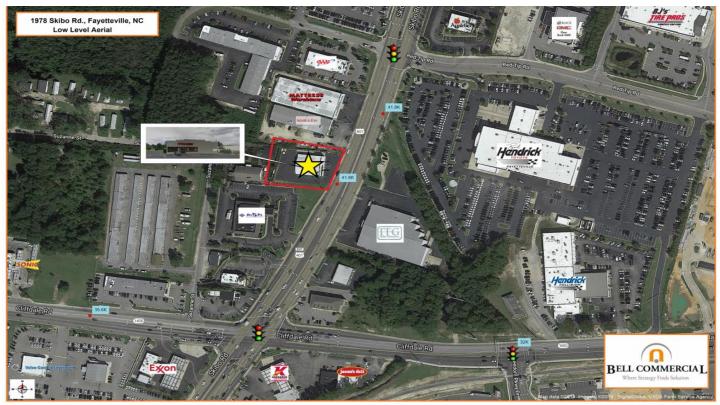

# **AVAILABLE**

### 1978 Skibo Rd., Fayetteville, NC

Baker Bell

Baker@BellCommercial.net

(919)608-9522

Tre Vaughn

<u>Tre@BellCommercial.net</u>
(336)429-0089

#### LOCATION:

 Just North of the Cliffdale/Skibo intersection and Freedom Town Center

#### **TRAFFIC COUNTS:**

- Skibo Rd. 41,000 AADT
- Cliffdale Rd. 35,600 AADT
- Morganton Rd. 22,000 AADT

Baker Bell

Baker@BellCommercial.net

(919)608-9522

Tre Vaughn

<u>Tre@BellCommercial.net</u>
(336)429-0089