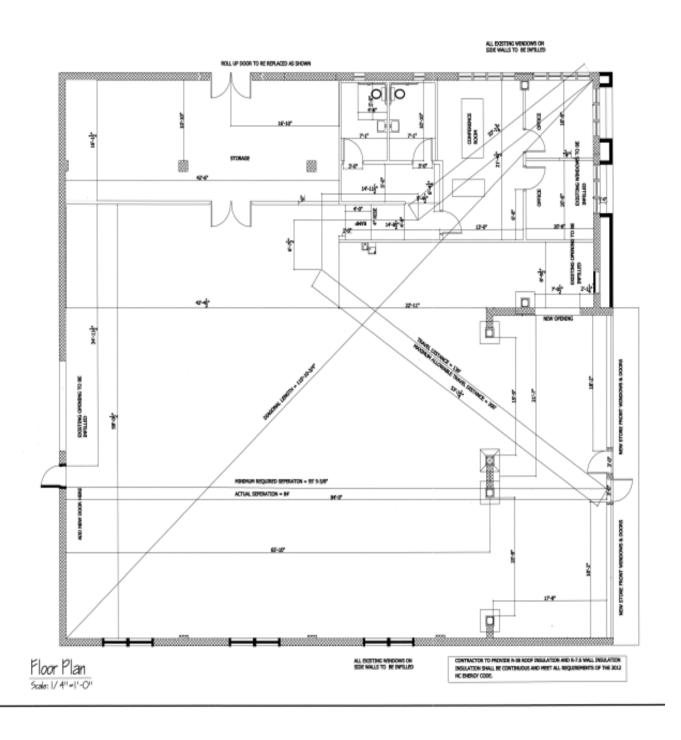

#### HIGHLIGHTS: FOR LEASE

- 0.60 Acres
- 6,168 Square Feet
- · Lease Type: NNN
- Former Mattress Firm
- 20 Parking Spaces