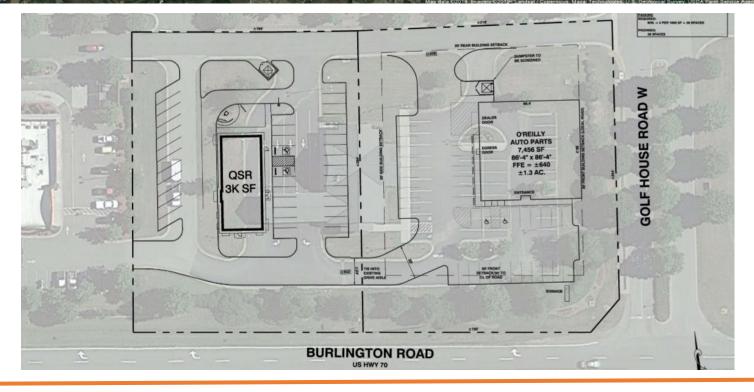

#### **HIGHLIGHTS:**

- 1.15 Acre Outparcel
- Delivered Rough Graded With Utilities Stubbed