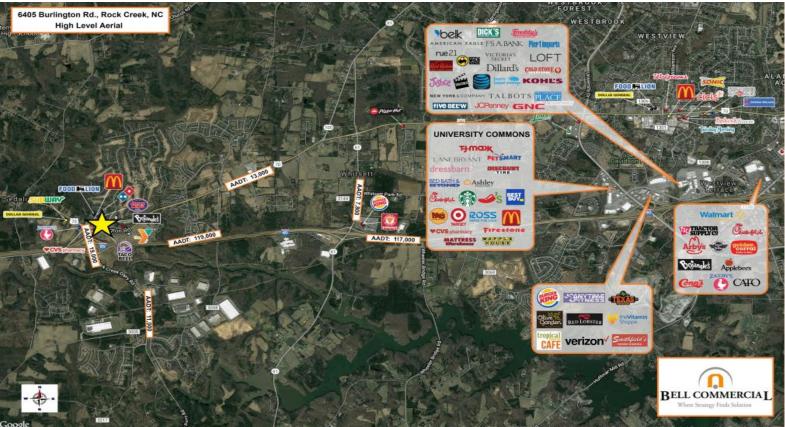

#### LOCATION:

- Just West of Burlington and East of Greensboro
- Just outside of Stoney Creek Golf Club

### TRAFFIC COUNTS:

- Rock Creek Rd 13,000 VPD
- Burlington Rd 19,000 VPD
- Interstate 40 119,000 VPD

Baker Bell Baker@BellCommercial.net (919)608-9522 Tre Vaughn <u>Tre@BellCommercial.net</u> (336)429-0089