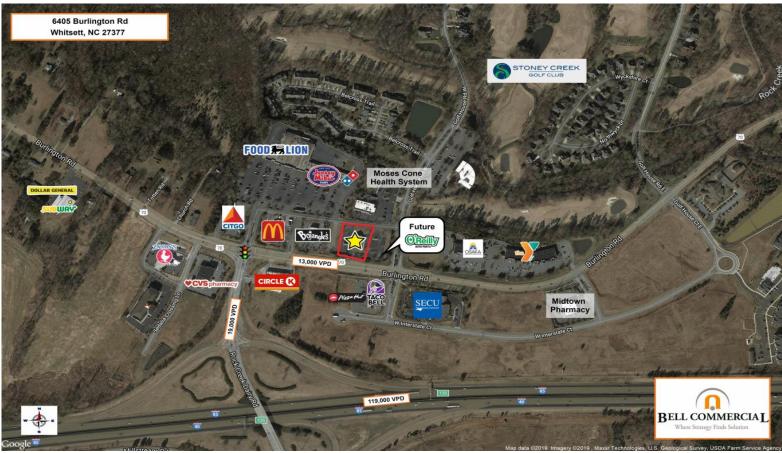

#### **HIGHLIGHTS:**

- 1.15 Acre Outparcel
- Delivered Rough Graded With Utilities Stubbed

#### LOCATION:

- Just West of Burlington and East of Greensboro
- Just outside of Stoney Creek Golf Club

### TRAFFIC COUNTS:

- Rock Creek Rd 13,000 VPD
- Burlington Rd 19,000 VPD
- Interstate 40 119,000 VPD

Baker Bell Baker@BellCommercial.net (919)608-9522 Tre Vaughn <u>Tre@BellCommercial.net</u> (336)429-0089