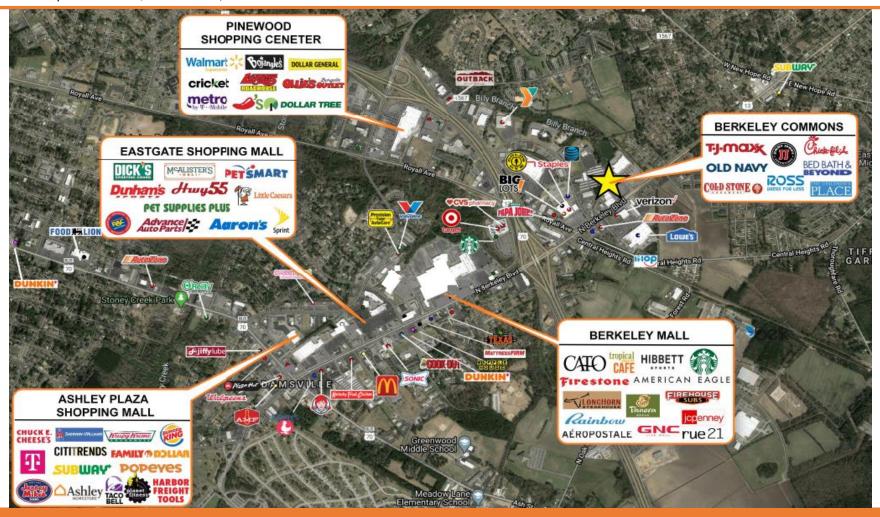

SBORO, NC 27534 Total SF: 137,316

### **HIGHLIGHTS**

- Excellent co-tenancy with Bed Bath & Beyond, TJ Maxx, Ross Dress for Less, Rack Room Shoes, Old Navy and more
- Low operating expenses of \$4.00 PSF
- 625 parking spaces
- Located just east of US Highway 70
- In proximity to Lowe's, Sam's Club, Target and Berkeley Mall
- NEC of N Berkeley Blvd. and Parkway Dr.
- 24,000 VPD on N Berkeley Blvd.

#### **DEMOGRAPHICS**

| Radius:       | 1-Mile   | 3-Mile   | 5-Mile   |
|---------------|----------|----------|----------|
| Population    | 5,409    | 28,845   | 48,162   |
| Households    | 2,517    | 11,993   | 20,030   |
| Avg HH Income | \$58,580 | \$54,189 | \$52,225 |
| Employees     | 7,776    | 24,783   | 38,378   |





# **MARKET AERIAL**

Berkeley Commons | Goldsboro, NC 27534





# **SITE AERIAL**

Berkeley Commons | Goldsboro, NC 27534





## SITE PLAN & RETAIL AVAILABILITY

BELL COMMERCIAL
Where Strategy Finds Solution

Berkeley Commons | Goldsboro, NC 27534

## **RETAIL SPACE AVAILABLE**

| BAY    | TENANT                | SQ FT  |
|--------|-----------------------|--------|
| 1203   | Bed Bath & Beyond     | 23,043 |
| 1205   | Old Navy              | 12,407 |
| 1207A  | The Childrens Place   | 3,500  |
| 1207B  | AVAILABLE             | 3,000  |
| 1209A  | Empire Fire           |        |
|        | Mongolian Grill       | 3,500  |
| 1209B  | Jimmy Johns           | 1,960  |
| 1209C  | Cold Stone Creamery   | 1,400  |
| 1209D  | Janice Lewis Clothing | 1,400  |
| 209E/F | Nails & Spa           | 2,800  |
| 1211A  | AVAILABLE             | 4,000  |
| 1211B