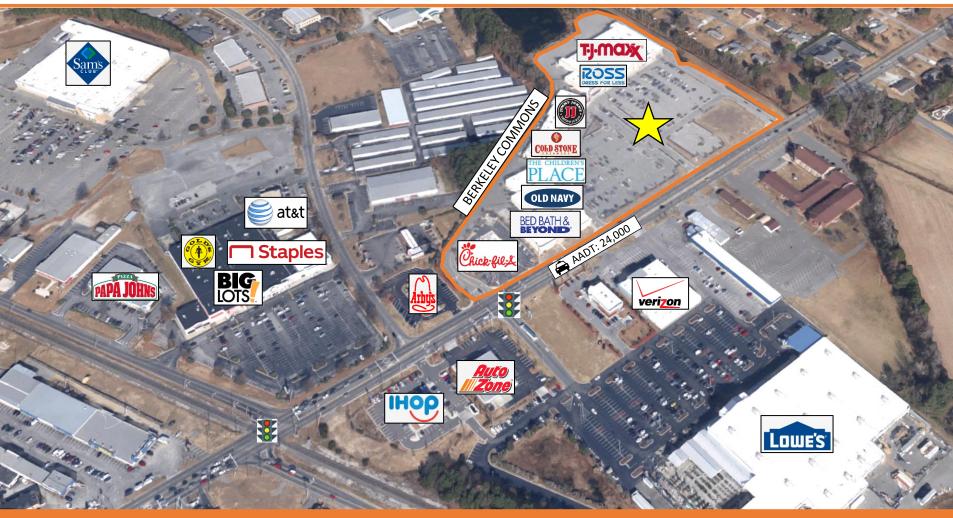

ent co-tenancy with Bed Bath & Beyond, TJ Maxx, Ross Dress for Less, Rack Room Shoes, Old Navy and more
- Low operating expenses of \$4.00 PSF
- 625 parking spaces
- Located just east of US Highway 70
- In proximity to Lowe's, Sam's Club, Target and Berkeley Mall
- NEC of N Berkeley Blvd. and Parkway Dr.
- 24,000 VPD on N Berkeley Blvd.

#### **DEMOGRAPHICS**

| Radius:       | 1-Mile   | 3-Mile   | 5-Mile   |
|---------------|----------|----------|----------|
| Population    | 5,409    | 28,845   | 48,162   |
| Households    | 2,517    | 11,993   | 20,030   |
| Avg HH Income | \$58,580 | \$54,189 | \$52,225 |
| Employees     | 7,776    | 24,783   | 38,378   |





# **MARKET AERIAL**

Berkeley Commons | Goldsboro, NC 27534





# **SITE AERIAL**

Berkeley Commons | Goldsboro, NC 27534





## SITE PLAN & RETAIL AVAILABILITY

BELL COMMERCIAL
Where Strategy Finds Solution

Berkeley Commons | Goldsboro, NC 27534

## **RETAIL SPACE AVAILABLE**

| BAY    | TENANT                | SQ FT  |
|--------|-----------------------|--------|
| 1203   | Bed Bath & Beyond     | 23,043 |
| 1205   | Old Navy              | 12,407 |
| 1207A  | The Childrens Place   | 3,500  |
| 1207B  | AVAILABLE             | 3,000  |
| 1209A  | Empire Fire           |        |
|        | Mongolian Grill       | 3,500  |
| 1209B  | Jimmy Johns           | 1,960  |
| 1209C  | Cold Stone Creamery   | 1,400  |
| 1209D  | Janice Lewis Clothing | 1,400  |
| 209E/F | Nails & Spa           | 2,800  |
| 1211A  | AVAILABLE             | 4,000  |
| 1211B  | AVAILABLE             | 4,950  |
| 1213A  | H&R Block