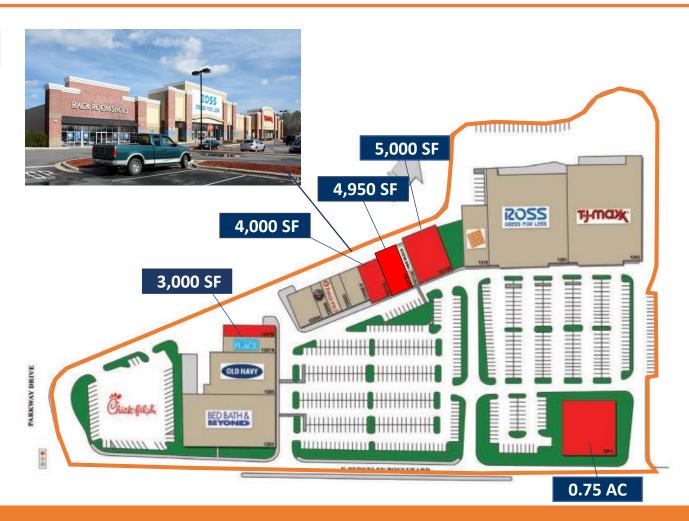

## SITE PLAN & RETAIL AVAILABILITY

BELL COMMERCIAL
Where Strategy Finds Solution

Berkeley Commons | Goldsboro, NC 27534

## **RETAIL SPACE AVAILABLE**

| BAY    | TENANT                | SQ FT  |
|--------|-----------------------|--------|
| 1203   | Bed Bath & Beyond     | 23,043 |
| 1205   | Old Navy              | 12,407 |
| 1207A  | The Childrens Place   | 3,500  |
| 1207B  | AVAILABLE             | 3,000  |
| 1209A  | Empire Fire           |        |
|        | Mongolian Grill       | 3,500  |
| 1209B  | Jimmy Johns           | 1,960  |
| 1209C  | Cold Stone Creamery   | 1,400  |
| 1209D  | Janice Lewis Clothing | 1,400  |
| 209E/F | Nails & Spa           | 2,800  |
| 1211A  | AVAILABLE             | 4,000  |
| 1211B  | AVAILABLE             | 4,950  |
| 1213A  | H&R Block             | 2,500  |
| 1213B  | AVAILABLE             | 5,000  |
| 1209A  | Rack Room Shoes       | 6,250  |
| 1209B  | Ross Dress For Less   | 30,187 |
| 1209C  | TJ Maxx               | 31,000 |
| OP-1   | AVAILABLE             | .75 AC |