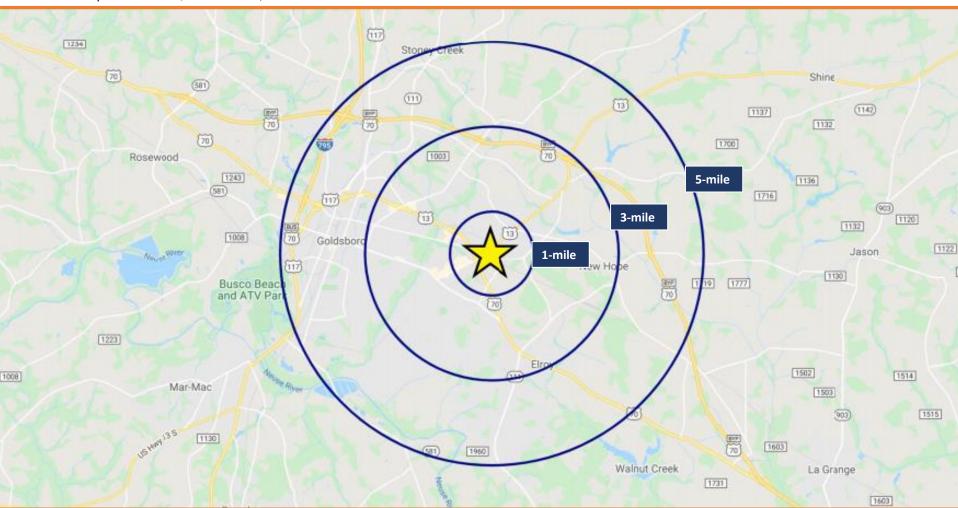

#### **DEMOGRAPHICS**

| Radius:       | 1-Mile   | 3-Mile   | 5-Mile   |
|---------------|----------|----------|----------|
| Population    | 5,409    | 28,845   | 48,162   |
| Households    | 2,517    | 11,993   | 20,030   |
| Avg HH Income | \$58,580 | \$54,189 | \$52,225 |
| Employees     | 7,776    | 24,783   | 38,378   |

## **DEMOGRAPHIC RADIUS MAP**

BELL COMMERCIAL
Where Strategy Finds Solution

Berkeley Commons | Goldsboro, NC 27534