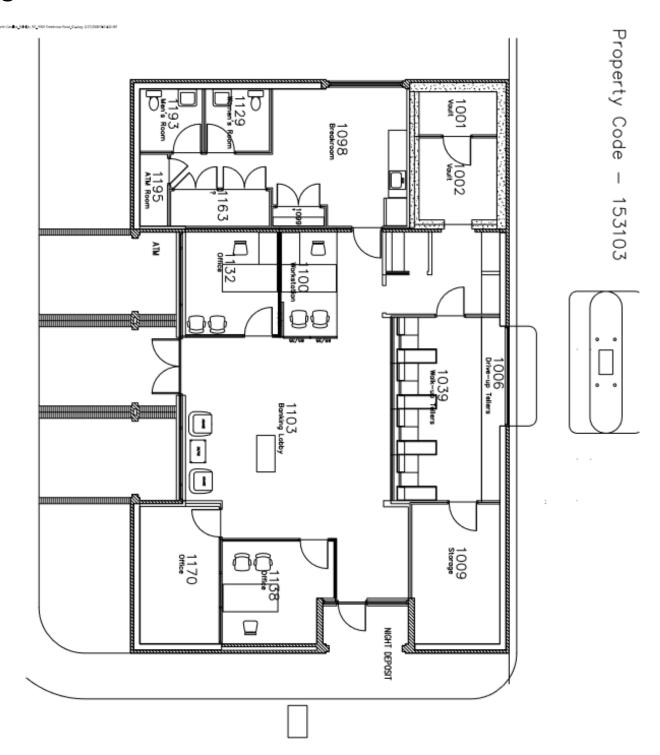

### **Property Information:**

- 2,400 Sq/Ft
- Former Bank Branch
- 22,000 VPD on Creedmoor Rd
- Located across street from Crabtree Valley Mall
- Stoplight intersection
- Lease Expiration: 6/30/2027