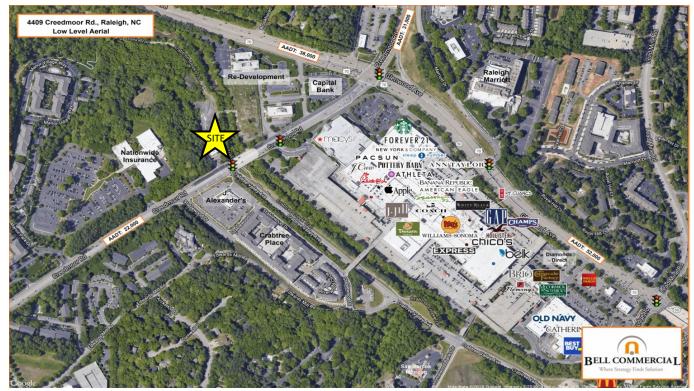

## 4409 Creedmoor Dr. Raleigh, NC 27609 Raleigh, NC

## **FOR SUBLEASE**

Where Strategy Finds Solution

### **Property Information:**

- 2,400 Sq/Ft
- Former Bank Branch
- 22,000 VPD on Creedmoor Rd
- Located across street from Crabtree Valley Mall
- Stoplight intersection
- Lease Expiration: 6/30/2027