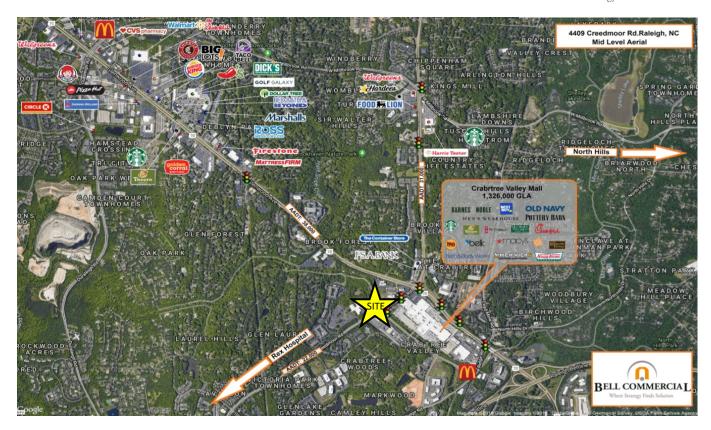

# 4409 Creedmoor Dr. Raleigh, NC 27609

## FOR SUBLEASE

Where Strategy Finds Solution

### **Property Information:**

- 2,400 Sq/Ft
- Former Bank Branch
- 22,000 VPD on Creedmoor Rd
- Located across street from Crabtree Valley Mall
- Stoplight intersection
- Lease Expiration: 6/30/2027